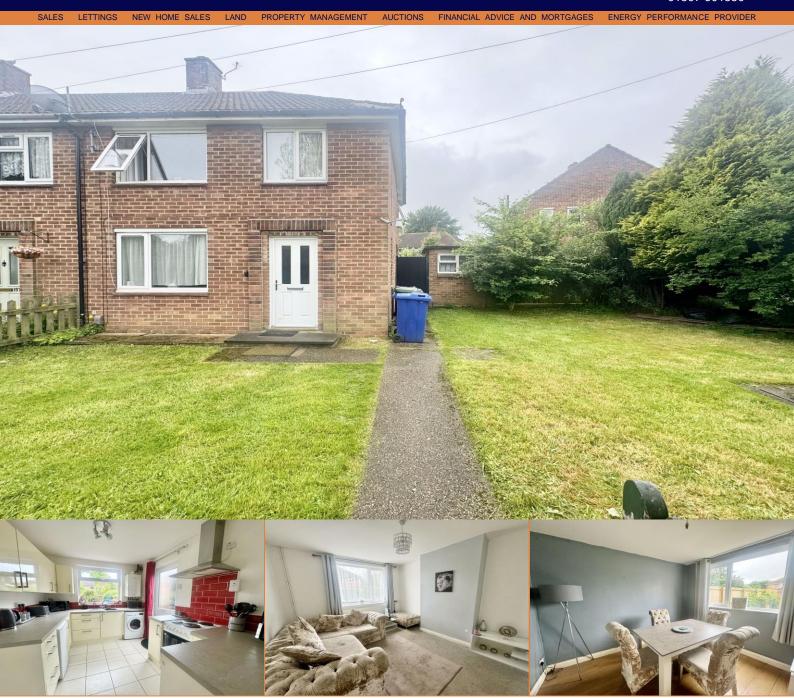

Crofts are pleased to present this smartly presented three bedroom end of terrace property to the market to sell with NO FORWARD CHAIN. Set in a Cul de sac style position with a lawn green to its front, this property will appeal to young families and investors alike and would rent in the region of £600 pcm. With local amenities and and schools nearby. Internal viewing will reveal the entrance hall, lounge, kitchen-diner, three bedrooms and the bathroom. With gardens to the front and rear and the property also benefits from uPVC double glazing and gas central heating.

#### Lounge

12' 9" x 10' 7" (3.89m x 3.22m)

The lounge has a window to the front elevation, a radiator and laminate flooring.

## **Dining room**

10' 6" x 9' 0" (3.21m x 2.75m)

The dining room has a window to the rear elevation, a radiator and laminate flooring.

#### Kitchen

10' 6" x 8' 4" (3.21m x 2.55m)

The kitchen has a window to the rear elevation, door to the side, a radiator and a tiled floor. There is also a fitted kitchen with a sink and drainer and plumbing for a washing machine.

## Garden

The front is accessed through a gate and enclosed by perimeter hedges and reveals a lawn to the front and the side. There are also two secure outside storage rooms, one with electrics. The rear garden has a further lawn, a patio area and is enclosed by perimeter fencing.