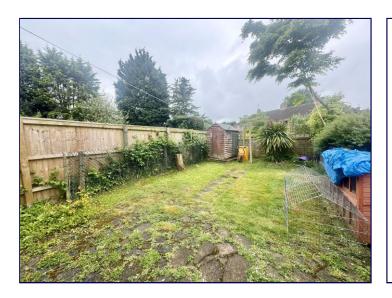

## Garden

The front is accessed through a gate and enclosed by perimeter hedges and reveals a lawn to the front and the side. There are also two secure outside storage rooms, one with electrics. The rear garden has a further lawn, a patio area and is enclosed by perimeter fencing.