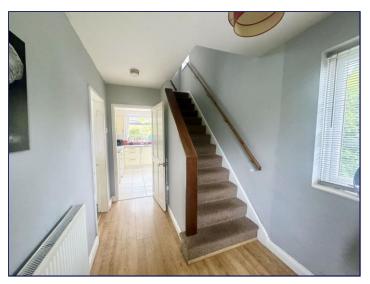

#### **Entrance hall**

With a window to the side elevation, a radiator and laminate flooring.

## Stairs and Landing

With a window to the side elevation, access to the loft and carpeted floor.