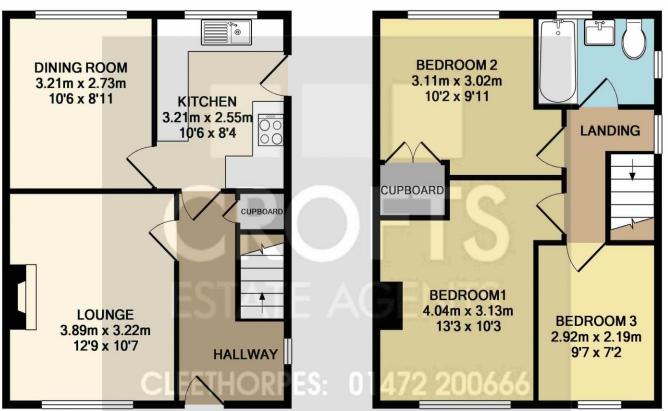

#### **Entrance hall**

With a window to the side elevation, a radiator and laminate flooring.

#### Lounge

12' 9" x 10' 7" (3.89m x 3.22m)

The lounge has a window to the front elevation, a radiator and laminate flooring.

## **Dining room**

10' 6" x 9' 0" (3.21m x 2.75m)

The dining room has a window to the rear elevation, a radiator and laminate flooring.

#### Kitchen

10' 6" x 8' 4" (3.21m x 2.55m)

The kitchen has a window to the rear elevation, door to the side, a radiator and a tiled floor. There is also a fitted kitchen with a sink and drainer and plumbing for a washing machine.

## Stairs and Landing

With a window to the side elevation, access to the loft and carpeted floor.

#### **Bedroom One**

13' 3" x 10' 3" (4.04m x 3.13m)

Bedroom one has a window to the front elevation, a radiator and a carpeted floor.

#### **Bedroom Two**

10' 2" x 9' 11" (3.11m x 3.02m)

Bedroom two has a window to the rear elevation, a radiator and a carpeted floor. There is also a built in cupboard.

## **Bedroom Three**

9' 7" x 7' 2" (2.92m x 2.19m)

Bedroom three has a window to the front elevation, a radiator and a carpeted floor.

#### **Bathroom**

5' 7" x 7' 7" (1.69m x 2.31m)

The bathroom has dual aspect windows to the rear and side elevation, a heated towel rail and vinyl flooring. There is also a WC, basin and bath with an electric shower over.