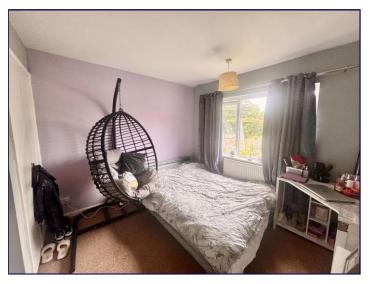

#### **Bedroom One**

13' 3" x 10' 3" (4.04m x 3.13m)

Bedroom one has a window to the front elevation, a radiator and a carpeted floor.

#### **Bedroom Two**

10' 2" x 9' 11" (3.11m x 3.02m)

Bedroom two has a window to the rear elevation, a radiator and a carpeted floor. There is also a built in cupboard.

## **Bedroom Three**

9' 7" x 7' 2" (2.92m x 2.19m)

Bedroom three has a window to the front elevation, a radiator and a carpeted floor.