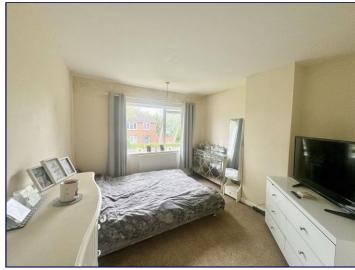

#### **Bedroom One**

13' 3" x 10' 3" (4.04m x 3.13m)

Bedroom one has a window to the front elevation, a radiator and a carpeted floor.

#### **Bedroom Two**

10' 2" x 9' 11" (3.11m x 3.02m)

Bedroom two has a window to the rear elevation, a radiator and a carpeted floor. There is also a built in cupboard.

## **Bedroom Three**

9' 7" x 7' 2" (2.92m x 2.19m)

Bedroom three has a window to the front elevation, a radiator and a carpeted floor.