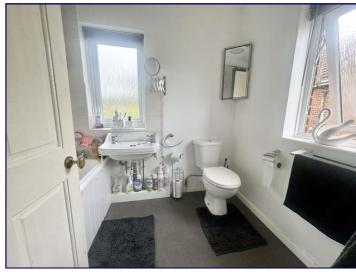

#### **Bathroom**

5' 7" x 7' 7" (1.69m x 2.31m)

The bathroom has dual aspect windows to the rear and side elevation, a heated towel rail and vinyl flooring. There is also a WC, basin and bath with an electric shower over.