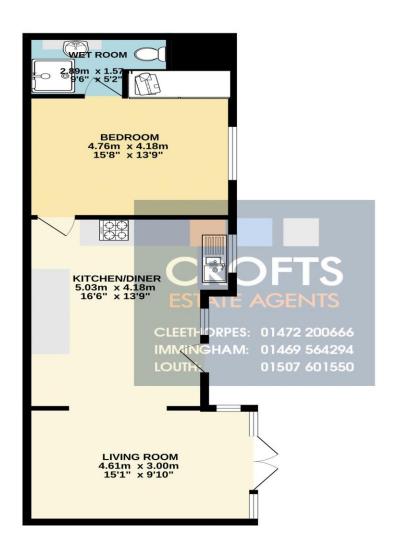

## Kitchen/Diner

13' 11" x 16' 6" (4.231m x 5.039m) maximums

This is a lovely sized kitchen diner and offers uPVc double glazed window and a entry door to the front elevation. The kitchen offers a good complement of fitted wall and base units with contrasting work surfacing. One section of the kitchen has been lowered for wheelchair use but with very little work could easily be highered for those wishing to do so. Splashback tiling. Inset to the work surface there is a one and half sink and drainer and a four ring gas hob. Built in oven, fridge and freezer. Down lighting to the kitchen area. Space to accommodate a dining table and chairs. Central heating radiator.

# **Living Room**

15' 2" x 9' 10" (4.611m x 3.004m)

A well proportioned living room with two uPVC double glazed windows and having decorated French doors to the front elevation. Further uPVc double glazed window to the side. Neutrally decorated and having coving to the ceiling. Laminate flooring. Central heating radiator.

# **Bedroom One**

13' 9" x 11' 0" (4.187m x 3.357m)

A good sized double bedroom with uPVC double glazed window to the front elevation and offering fitted wardrobes and wall cupboards. Central heating radiator.

## **Ensuite Wetroom**

9' 6" x 5' 2" (2.898m x 1.577m)

A modern fitted wet room with shower area, vanity wash hand basin and close coupled w.c. Tiling to the walls. Down lighting. Central heating towel radiator. Fitted extractor.

STATUTORY NOTICE: YOUR HOMES IS AT RISK IF YOU DO NOT KEEP UP REPAYMENTS ON A MORTAGE OR OTHER LOAN SECURED ON IT.

TOTAL FLOOR AREA: 52.0 sq.m. (559 sq.ft.) approx

Whilst every attempt has been made to ensure the accuracy of the floorplan contained here, measurements of doors, windows, rooms and any other items are approximate and no responsibility is taken for any error, omission or mis-statement. This plan is for illustrative purposes only and should be used as such by any prospective purchaser. The services, systems and appliances shown have not been tested and no guarantee as to their operability or efficiency can be given.