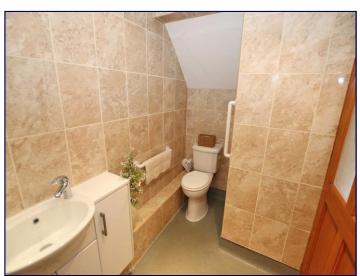

## **Ensuite Wetroom**

9' 6" x 5' 2" (2.898m x 1.577m)

A modern fitted wet room with shower area, vanity wash hand basin and close coupled w.c. Tiling to the walls. Down lighting. Central heating towel radiator. Fitted extractor.