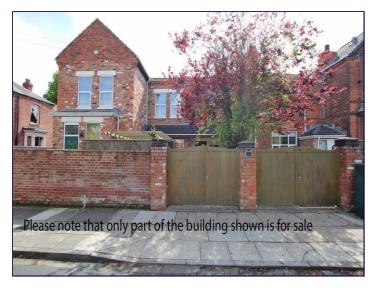

## Outside

A bonus to this lovely flat is also that it has outside space and a driveway. Set behind secure gated access there is a block paved driveway for one car and then a patio area with pergola over which catches the afternoon sun creating a pleasant place to sit and relax. Established tree with beautiful rose climber running up which offers an abundance and flowers during the summer months.