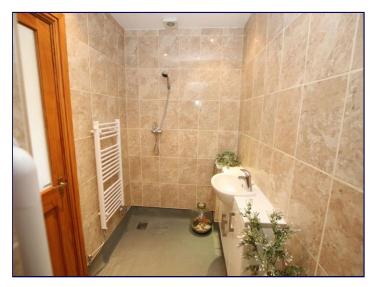

## **Ensuite Wetroom**

9' 6" x 5' 2" (2.898m x 1.577m)

A modern fitted wet room with shower area, vanity wash hand basin and close coupled w.c. Tiling to the walls. Down lighting. Central heating towel radiator. Fitted extractor.