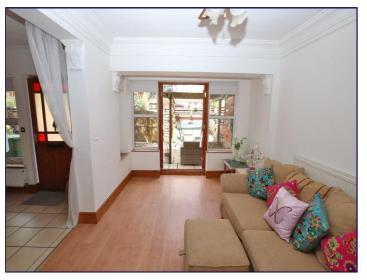

# **Living Room**

15' 2" x 9' 10" (4.611m x 3.004m)

A well proportioned living room with two uPVC double glazed windows and having decorated French doors to the front elevation. Further uPVc double glazed window to the side. Neutrally decorated and having coving to the ceiling. Laminate flooring. Central heating radiator.