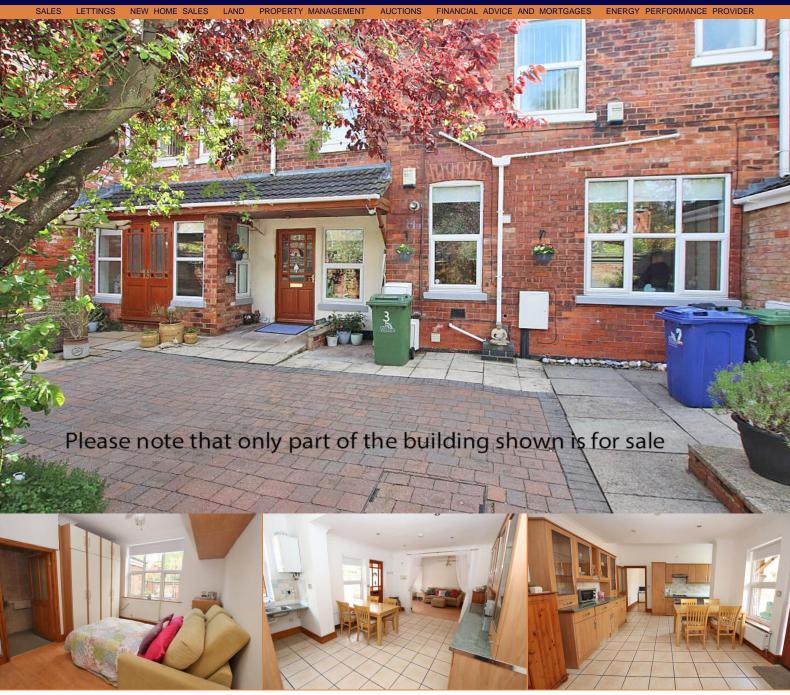

Situated close to the town centre of Grimsby, we are delighted to be able to bring to the market this lovely and well presented one bedroom ground floor flat which creates an ideal purchase for a variety or buyers from young to old and also being perfect for a wheelchair user with ramp to the front door, widen doorways, wet room and adapted kitchen. This lovely home is offered for sale with no forward chain on the vendors side and benefits from gas central heating and uPVC double glazing. Set behind secure gates the property benefits from an outside space and seating to the front along with driveway creating secure parking, with the accommodation itself briefly comprising living room with French doors to the garden, spacious dining kitchen, good sized double bedroom with fitted wardrobes and ensuite wet room off. \*\*\* NO FOWARD CHAIN \*\*\*

## Outside

A bonus to this lovely flat is also that it has outside space and a driveway. Set behind secure gated access there is a block paved driveway for one car and then a patio area with pergola over which catches the afternoon sun creating a pleasant place to sit and relax. Established tree with beautiful rose climber running up which offers an abundance and flowers during the summer months.