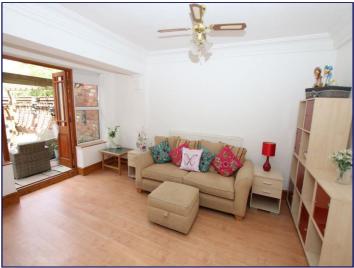

# **Living Room**

15' 2" x 9' 10" (4.611m x 3.004m)

A well proportioned living room with two uPVC double glazed windows and having decorated French doors to the front elevation. Further uPVc double glazed window to the side. Neutrally decorated and having coving to the ceiling. Laminate flooring. Central heating radiator.