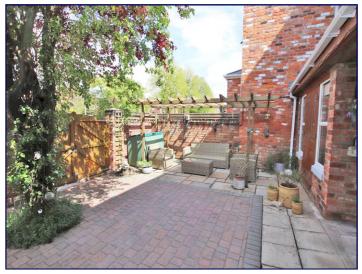

## Outside

A bonus to this lovely flat is also that it has outside space and a driveway. Set behind secure gated access there is a block paved driveway for one car and then a patio area with pergola over which catches the afternoon sun creating a pleasant place to sit and relax. Established tree with beautiful rose climber running up which offers an abundance and flowers during the summer months.