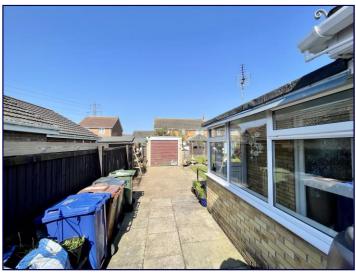

# Garage

The garage has an up and over door.

#### Outside

Gates open to reveal the driveway with off road parking and also a lawn with established shrubs and flowers. Further gates open to reveal a continuation of the driveway and access to the garage and the rear garden with a further lawn with established shrubs and flowers. There is a cement ramp from the back door to the ground level which has a metal rail all around.