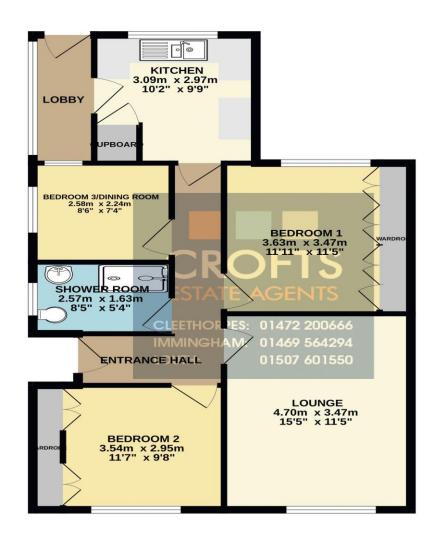

# **Entrance Hallway**

Entering the property reveals access to the loft, a radiator and a carpeted floor.

#### Lounge

15' 5" x 11' 5" (4.70m x 3.47m)

The lounge has a window to the front elevation, a radiator and a carpeted floor.

### Kitchen

10' 2" x 9' 9" (3.09m x 2.97m)

The kitchen has a window to the rear elevation, door to the side lobby, a radiator and a carpeted floor. There is also a modern range of fitted units with a one and a half sink and drainer, plumbing for a washing machine and access to the storage cupboard.

# **Bedroom One**

11' 11" x 11' 5" (3.62m x 3.47m)

Bedroom one has a window to the rear elevation, a radiator and a carpeted floor. There are also fitted wardrobes.

# **Bedroom Two**

9' 8" x 11' 7" (2.95m x 3.54m)

Bedroom two has a window to the front elevation, a radiator and a carpeted floor. There are also fitted wardrobes.

# **Bedroom Three**

7' 4" x 8' 6" (2.24m x 2.58m)

Bedroom three has a window to the side elevation, a radiator and a carpeted floor.

## **Shower Room**

5' 4" x 8' 5" (1.63m x 2.57m)

The shower room has an opaque window to the side elevation, a radiator and vinyl flooring. There is also a WC, basin and a walk in shower with an electric Triton shower.