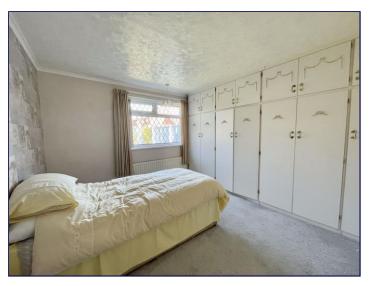

# **Bedroom One**

11' 11" x 11' 5" (3.62m x 3.47m)

Bedroom one has a window to the rear elevation, a radiator and a carpeted floor. There are also fitted wardrobes.

# **Bedroom Two**

9' 8" x 11' 7" (2.95m x 3.54m)

Bedroom two has a window to the front elevation, a radiator and a carpeted floor. There are also fitted wardrobes.

# **Bedroom Three**

7' 4" x 8' 6" (2.24m x 2.58m)

Bedroom three has a window to the side elevation, a radiator and a carpeted floor.