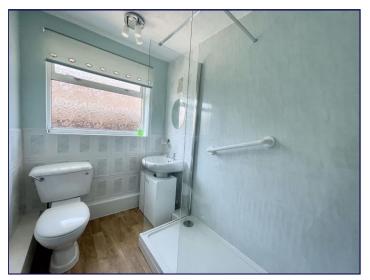

## **Shower Room**

5' 4" x 8' 5" (1.63m x 2.57m)

The shower room has an opaque window to the side elevation, a radiator and vinyl flooring. There is also a WC, basin and a walk in shower with an electric Triton shower.