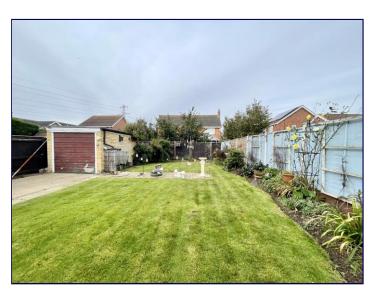

#### Outside

Gates open to reveal the driveway with off road parking and also a lawn with established shrubs and flowers. Further gates open to reveal a continuation of the driveway and access to the garage and the rear garden with a further lawn with established shrubs and flowers. There is a cement ramp from the back door to the ground level which has a metal rail all around.