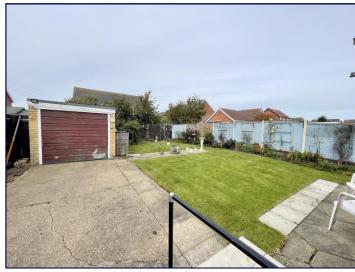

#### Outside

Gates open to reveal the driveway with off road parking and also a lawn with established shrubs and flowers. Further gates open to reveal a continuation of the driveway and access to the garage and the rear garden with a further lawn with established shrubs and flowers. There is a cement ramp from the back door to the ground level which has a metal rail all around.