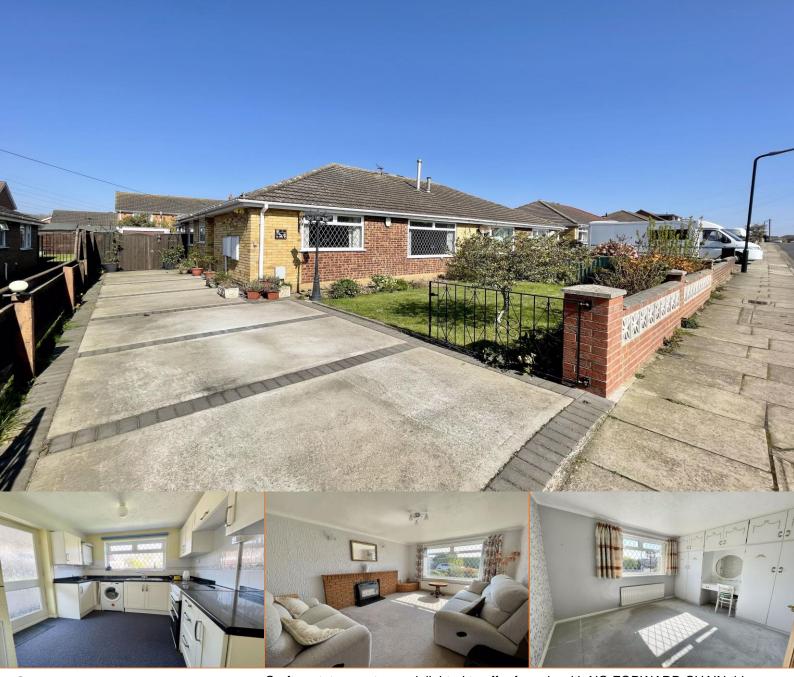

Oakwood Drive

Grimsby DN37 9RN

Offers in the Region Of £155,550

Crofts estate agents are delighted to offer for sale with NO FORWARD CHAIN this semi detached bungalow which is located within a highly popular residential location. Ideal for someone looking to downsize, this property comes with viewing highly advised. There are a wide variety of local amenities and good hub and road links nearby. Internal viewing will reveal the entrance hall, lounge, kitchen, three bedrooms, shower room and a lobby off the kitchen. Externally there are gardens to the front and rear with a driveway for off road parking and access to the garage and the property also benefits from uPVC double glazing and gas central heating.

#### Outside

Gates open to reveal the driveway with off road parking and also a lawn with established shrubs and flowers. Further gates open to reveal a continuation of the driveway and access to the garage and the rear garden with a further lawn with established shrubs and flowers. There is a cement ramp from the back door to the ground level which has a metal rail all around.