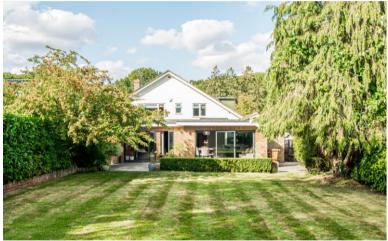

To the front of the property is a large driveway with lots of off-street parking along with access to the garage and electric car charging port. To the rear is large patio area, great for entertaining along with a lawn.