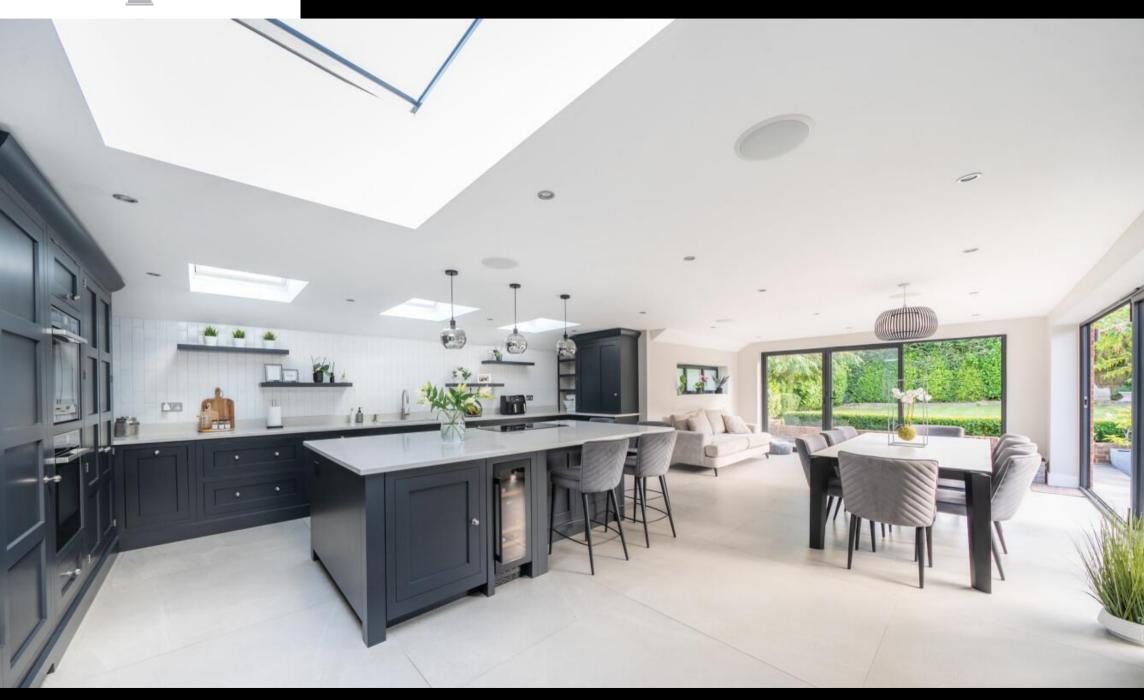

## Georges Wood Road

An amazing home that really requires an internal viewing to appreciate the light and airy space, luxurious fittings and proportions of this 4 bedroom, south facing family home. There is an incredible kitchen/super room of the highest order, 3 additional receptions, separate utility, 2 incredible bedroom suites, each with their own dressing room and en-suites all sitting on a nice plot approaching quarter of an acre.

Entering, there is a particularly spacious reception hall with large cloak cupboard and downstairs w.c., as well as access into all reception rooms. The kitchen/dining/family room has been extended to incorporate the 'Tom Howley' designer kitchen and boasts plenty of space and natural light through the bifold doors. Upstairs are four bedrooms and family bathroom.