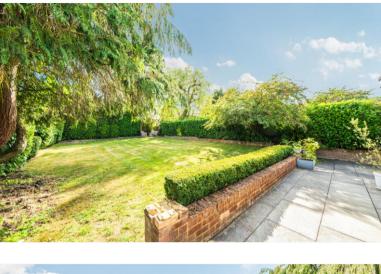

To the front of the property is a large driveway with lots of off-street parking along with access to the garage and electric car charging port. To the rear is large patio area, great for entertaining along with a lawn.