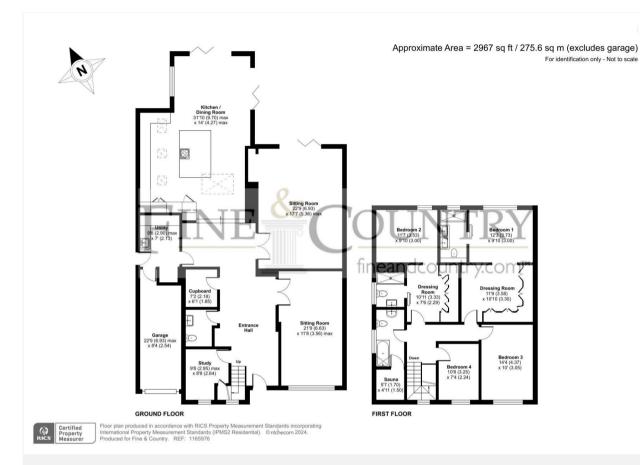

## Georges Wood Road

An amazing home that really requires an internal viewing to appreciate the light and airy space, luxurious fittings and proportions of this 4 bedroom, south facing family home. There is an incredible kitchen/super room of the highest order, 3 additional receptions, separate utility, 2 incredible bedroom suites, each with their own dressing room and en-suites all sitting on a nice plot approaching quarter of an acre.

Entering, there is a particularly spacious reception hall with large cloak cupboard and downstairs w.c., as well as access into all reception rooms. The kitchen/dining/family room has been extended to incorporate the 'Tom Howley' designer kitchen and boasts plenty of space and natural light through the bifold doors. Upstairs are four bedrooms and family bathroom.