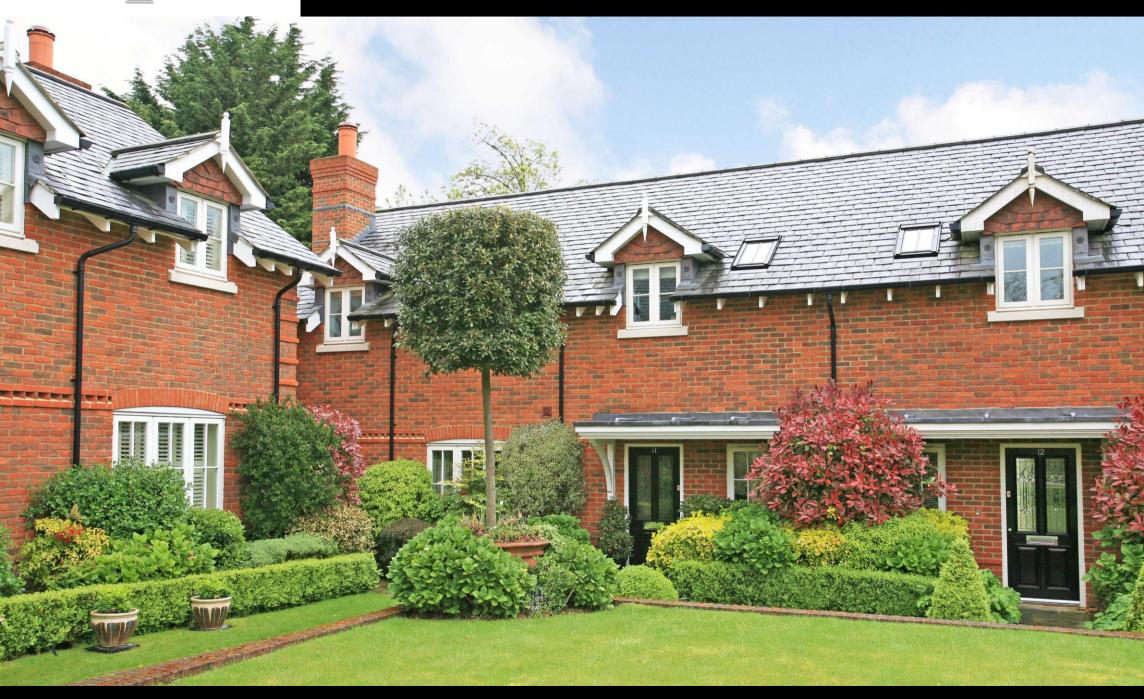

## The Courtyard

Deceptively spacious, on entering one is greeted by a sizeable entrance hallway with downstairs w.c, which leads onto the large drawing room with a triple aspect. The superb kitchen/dining room (with Miele appliances) leads onto the family room/conservatory with glorious views of the garden.

The low maintenance rear garden features a patio area, artificial lawn and well stocked, manicured borders. To the exterior there is use of a garage and 2 parking spaces.

Residents have exclusive use of a tennis court and golf buggy.