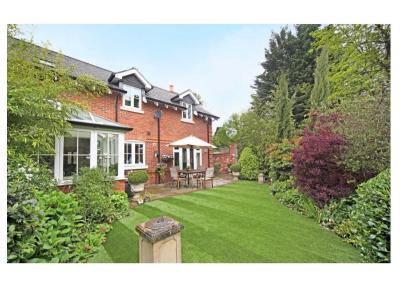

The low maintenance rear garden features a patio area, artificial lawn and well stocked, manicured borders. To the exterior there is use of a garage and 2 parking spaces.

Residents have exclusive use of a tennis court and golf buggy.