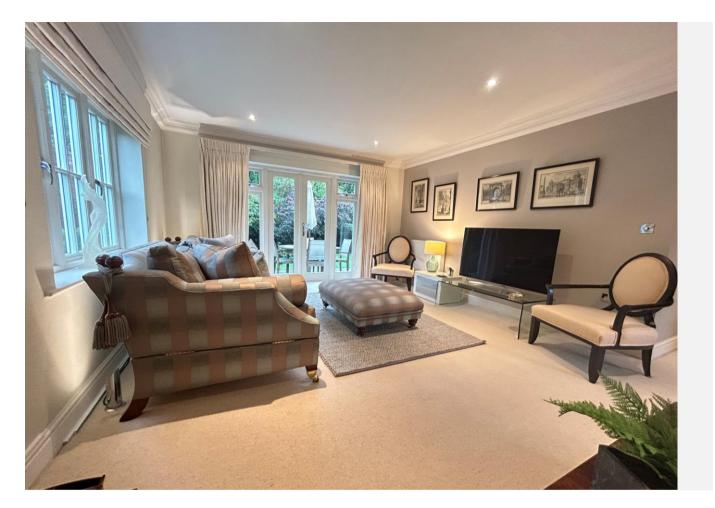

## The Courtyard

Deceptively spacious, on entering one is greeted by a sizeable entrance hallway with downstairs w.c, which leads onto the large drawing room with a triple aspect. The superb kitchen/dining room (with Miele appliances) leads onto the family room/conservatory with glorious views of the garden.