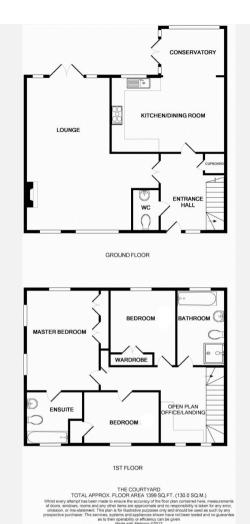

## The Courtyard

Deceptively spacious, on entering one is greeted by a sizeable entrance hallway with downstairs w.c, which leads onto the large drawing room with a triple aspect. The superb kitchen/dining room (with Miele appliances) leads onto the family room/conservatory with glorious views of the garden.

The open planned first floor landing has plenty of space and is ideal for a study/office area. The master bedroom has views over the golf course and boasts a beautiful en-suite, there are 2 other double bedrooms and a family bathroom.

The low maintenance rear garden features a patio area, artificial lawn and well stocked, manicured borders. To the exterior there is use of a garage and 2 parking spaces.

Residents have exclusive use of a tennis court and golf buggy.