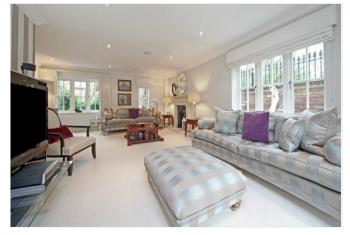

## The Courtyard

Deceptively spacious, on entering one is greeted by a sizeable entrance hallway with downstairs w.c, which leads onto the large drawing room with a triple aspect. The superb kitchen/dining room (with Miele appliances) leads onto the family room/conservatory with glorious views of the garden.