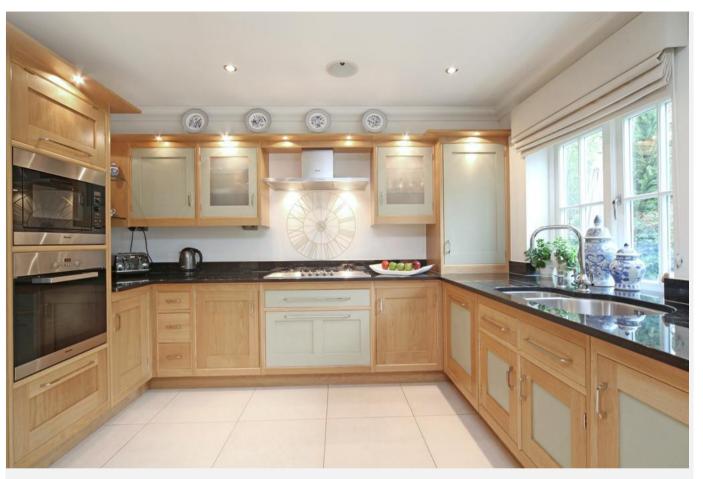

## The Courtyard

Deceptively spacious, on entering one is greeted by a sizeable entrance hallway with downstairs w.c, which leads onto the large drawing room with a triple aspect. The superb kitchen/dining room (with Miele appliances) leads onto the family room/conservatory with glorious views of the garden.