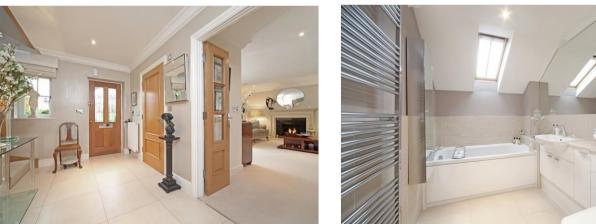

## The Courtyard

Deceptively spacious, on entering one is greeted by a sizeable entrance hallway with downstairs w.c, which leads onto the large drawing room with a triple aspect. The superb kitchen/dining room (with Miele appliances) leads onto the family room/conservatory with glorious views of the garden.

The open planned first floor landing has plenty of space and is ideal for a study/office area. The master bedroom has views over the golf course and boasts a beautiful en-suite, there are 2 other double bedrooms and a family bathroom.