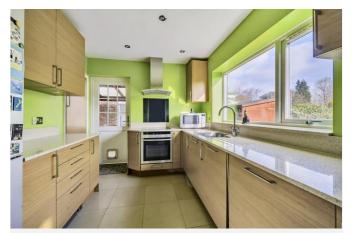

## Peplins Way, Brookmans Park, Hertfordshire, AL9 7UU

A charming three-bedroom semi-detached home, ideally situated in Brookmans Park village.

Upon entering there is good sized hallway and a large storage cupboard, leading into a bright and spacious through lounge, enhanced by a bay window at the front and French doors at the rear, allowing natural light to flood the space. The modern kitchen, finished with sleek quartz countertops, provides direct access to the carport.