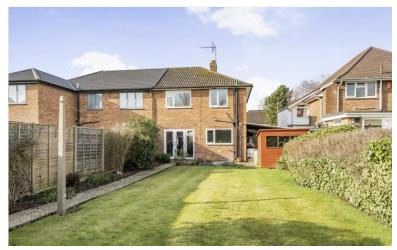

Upstairs, there are two generous double bedrooms, a single bedroom with built in storage, and a stylish family bathroom. The master bedroom benefits from built-in wardrobes for added convenience.

The exterior offers excellent practicality, with a large paved driveway at the front providing ample off-street parking. To the rear, the property boasts an approximately 85ft garden, bordered by mature hedges and trees, along with a spacious carport and patio areas, perfect for outdoor entertaining.