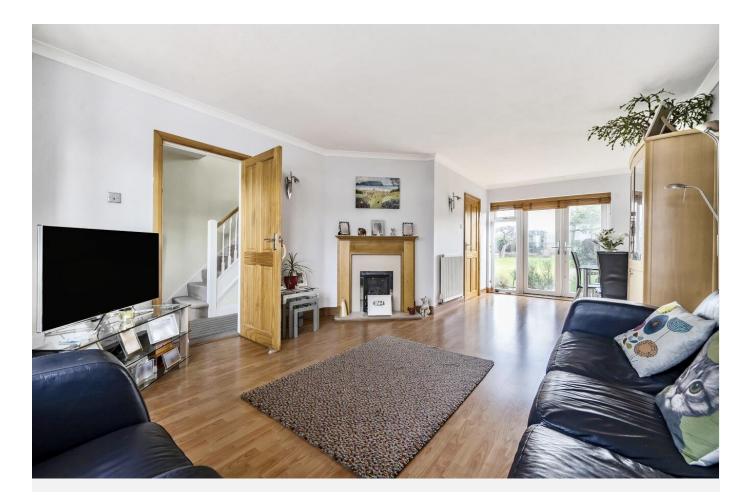

## Peplins Way, Brookmans Park, Hertfordshire, AL9 7UU

A charming three-bedroom semi-detached home, ideally situated in Brookmans Park village.

Upon entering there is good sized hallway and a large storage cupboard, leading into a bright and spacious through lounge, enhanced by a bay window at the front and French doors at the rear, allowing natural light to flood the space. The modern kitchen, finished with sleek quartz countertops, provides direct access to the carport.