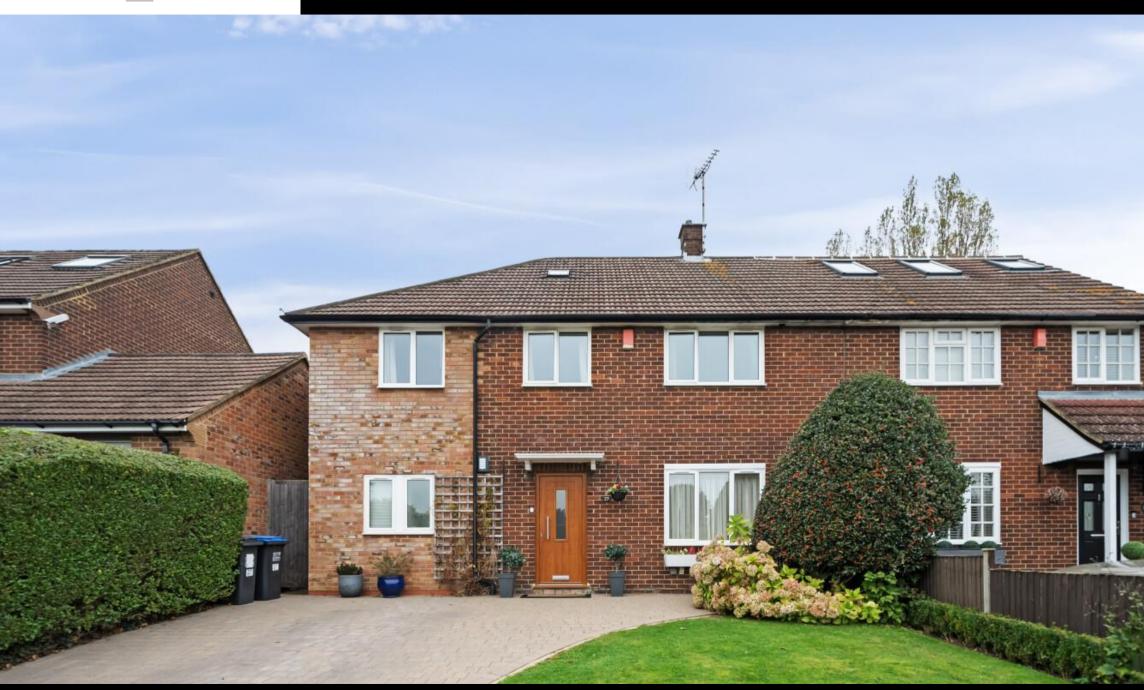

## **Bulls Lane**

A very well-presented and spacious 4-bedroom semi-detached family home with 3 reception rooms, 2 bathrooms, a lovely mature rear garden and wonderful countryside views.

The property, with its open plan living, boasts lots of natural light and a very nice flow. Entering, there is a downstairs cloakroom and stairs to the first floor. The living room is located at the front of the home, enjoying the countryside views, and is open planned to the large dining area with access into the kitchen. The modern, attractive kitchen is comprehensively fitted with base and eye level units, an integral dishwasher and fridge/freezer and there is space for a range style cooker. Off the kitchen is the separate utility room. To complete the ground floor is the amazing Orangery to the rear with sloped ceiling, skylights and bifold doors across the rear opening the house into the beautiful garden.

Upstairs are 4 generous sized bedrooms, 2 of which share a Jack and Jill shower room. The two bedrooms to the front benefit from unobscured views of the countryside. There is also a family bathroom.

To the front is a block paved driveway offering off-street parking for approx. 3 cars and there is also a lawn area with hedge borders. The stunning, secluded rear garden is a delight and approx. 80 ft in length, mainly laid to a well-manicured lawn with lots of trees and hedging providing a degree of privacy, whilst in the warmer months the garden really does come to life with an abundance of colour.