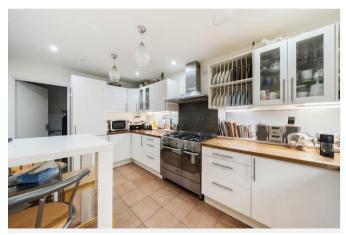

## **Bulls Lane**

A very well-presented and spacious 4-bedroom semi-detached family home with 3 reception rooms, 2 bathrooms, a lovely mature rear garden and wonderful countryside views.

The property, with its open plan living, boasts lots of natural light and a very nice flow. Entering, there is a downstairs cloakroom and stairs to the first floor. The living room is located at the front of the home, enjoying the countryside views, and is open planned to the large dining area with access into the kitchen. The modern, attractive kitchen is comprehensively fitted with base and eye level units, an integral dishwasher and fridge/freezer and there is space for a range style cooker. Off the kitchen is the separate utility room. To complete the ground floor is the amazing Orangery to the rear with sloped ceiling, skylights and bifold doors across the rear opening the house into the beautiful garden.