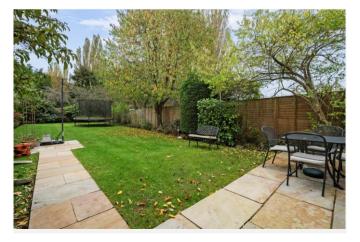

Upstairs are 4 generous sized bedrooms, 2 of which share a Jack and Jill shower room. The two bedrooms to the front benefit from unobscured views of the countryside. There is also a family bathroom.

To the front is a block paved driveway offering off-street parking for approx. 3 cars and there is also a lawn area with hedge borders. The stunning, secluded rear garden is a delight and approx. 80 ft in length, mainly laid to a well-manicured lawn with lots of trees and hedging providing a degree of privacy, whilst in the warmer months the garden really does come to life with an abundance of colour.