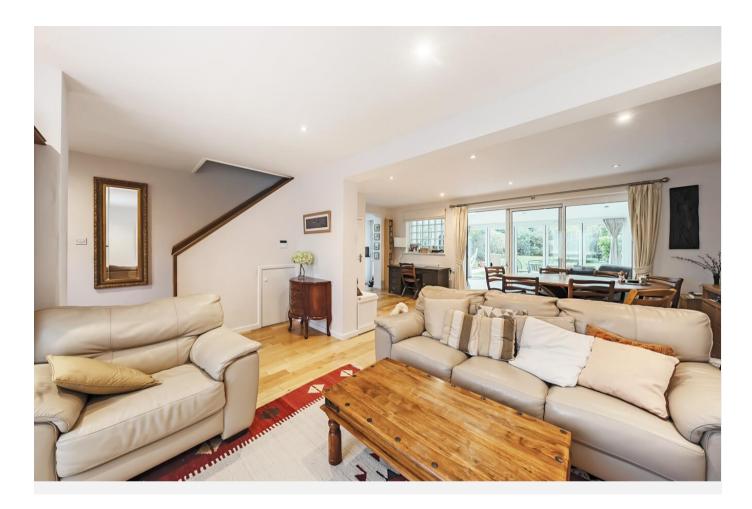

## **Bulls Lane**

A very well-presented and spacious 4-bedroom semi-detached family home with 3 reception rooms, 2 bathrooms, a lovely mature rear garden and wonderful countryside views.

The property, with its open plan living, boasts lots of natural light and a very nice flow. Entering, there is a downstairs cloakroom and stairs to the first floor. The living room is located at the front of the home, enjoying the countryside views, and is open planned to the large dining area with access into the kitchen. The modern, attractive kitchen is comprehensively fitted with base and eye level units, an integral dishwasher and fridge/freezer and there is space for a range style cooker. Off the kitchen is the separate utility room. To complete the ground floor is the amazing Orangery to the rear with sloped ceiling, skylights and bifold doors across the rear opening the house into the beautiful garden.