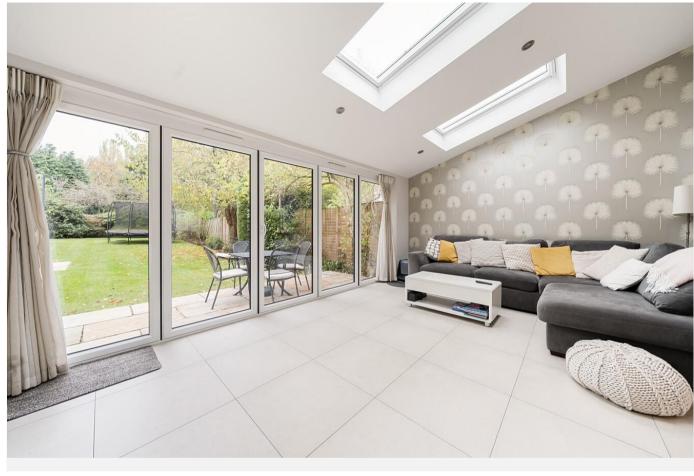

## **Bulls Lane**

A very well-presented and spacious 4-bedroom semi-detached family home with 3 reception rooms, 2 bathrooms, a lovely mature rear garden and wonderful countryside views.

The property, with its open plan living, boasts lots of natural light and a very nice flow. Entering, there is a downstairs cloakroom and stairs to the first floor. The living room is located at the front of the home, enjoying the countryside views, and is open planned to the large dining area with access into the kitchen. The modern, attractive kitchen is comprehensively fitted with base and eye level units, an integral dishwasher and fridge/freezer and there is space for a range style cooker. Off the kitchen is the separate utility room. To complete the ground floor is the amazing Orangery to the rear with sloped ceiling, skylights and bifold doors across the rear opening the house into the beautiful garden.