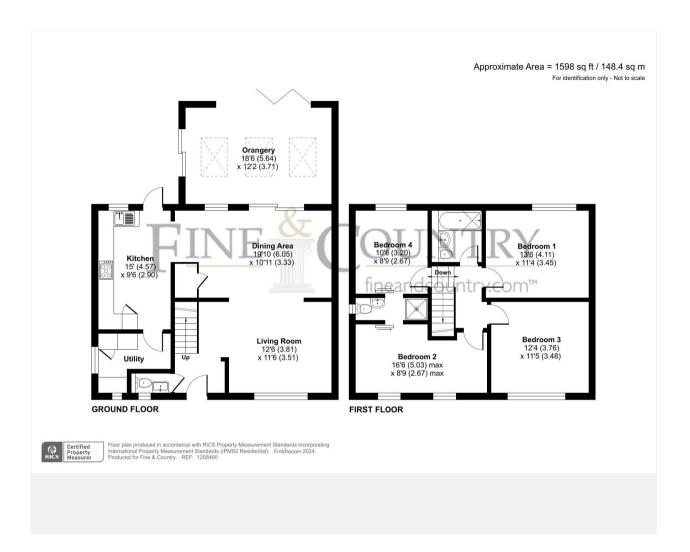

## **Bulls Lane**

A very well-presented and spacious 4-bedroom semi-detached family home with 3 reception rooms, 2 bathrooms, a lovely mature rear garden and wonderful countryside views.

The property, with its open plan living, boasts lots of natural light and a very nice flow. Entering, there is a downstairs cloakroom and stairs to the first floor. The living room is located at the front of the home, enjoying the countryside views, and is open planned to the large dining area with access into the kitchen. The modern, attractive kitchen is comprehensively fitted with base and eye level units, an integral dishwasher and fridge/freezer and there is space for a range style cooker. Off the kitchen is the separate utility room. To complete the ground floor is the amazing Orangery to the rear with sloped ceiling, skylights and bifold doors across the rear opening the house into the beautiful garden.

Upstairs are 4 generous sized bedrooms, 2 of which share a Jack and Jill shower room. The two bedrooms to the front benefit from unobscured views of the countryside. There is also a family bathroom.

To the front is a block paved driveway offering off-street parking for approx. 3 cars and there is also a lawn area with hedge borders. The stunning, secluded rear garden is a delight and approx. 80 ft in length, mainly laid to a well-manicured lawn with lots of trees and hedging providing a degree of privacy, whilst in the warmer months the garden really does come to life with an abundance of colour.