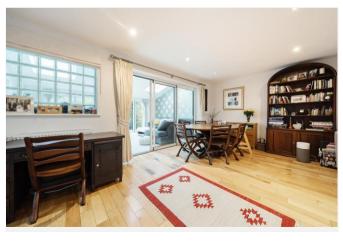

## **Bulls Lane**

A very well-presented and spacious 4-bedroom semi-detached family home with 3 reception rooms, 2 bathrooms, a lovely mature rear garden and wonderful countryside views.

The property, with its open plan living, boasts lots of natural light and a very nice flow. Entering, there is a downstairs cloakroom and stairs to the first floor. The living room is located at the front of the home, enjoying the countryside views, and is open planned to the large dining area with access into the kitchen. The modern, attractive kitchen is comprehensively fitted with base and eye level units, an integral dishwasher and fridge/freezer and there is space for a range style cooker. Off the kitchen is the separate utility room. To complete the ground floor is the amazing Orangery to the rear with sloped ceiling, skylights and bifold doors across the rear opening the house into the beautiful garden.