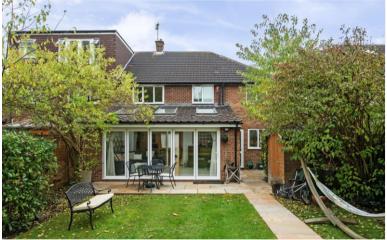

Upstairs are 4 generous sized bedrooms, 2 of which share a Jack and Jill shower room. The two bedrooms to the front benefit from unobscured views of the countryside. There is also a family bathroom.

To the front is a block paved driveway offering off-street parking for approx. 3 cars and there is also a lawn area with hedge borders. The stunning, secluded rear garden is a delight and approx. 80 ft in length, mainly laid to a well-manicured lawn with lots of trees and hedging providing a degree of privacy, whilst in the warmer months the garden really does come to life with an abundance of colour.