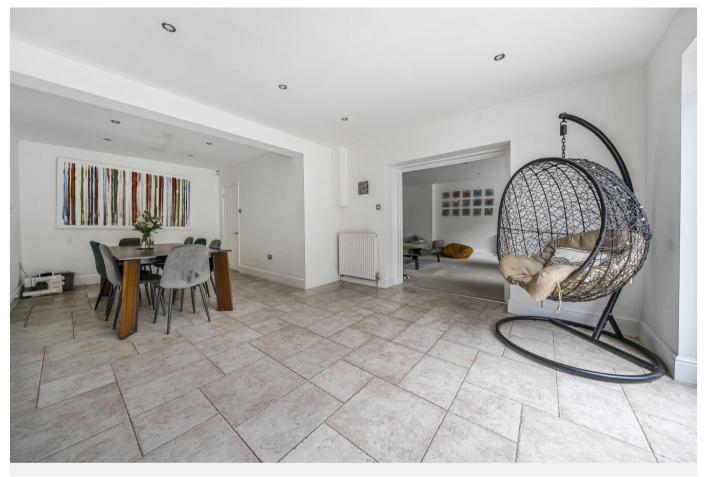

The property offers flexible living with two reception rooms at the front of the house, as well as the open plan kitchen diner which boasts natural light from the sliding doors leading onto the patio and garden. The living room can be used as a versatile living space to be incorporated or separated from the kitchen diner. From the kitchen, there is access to the utility room and integral garage.