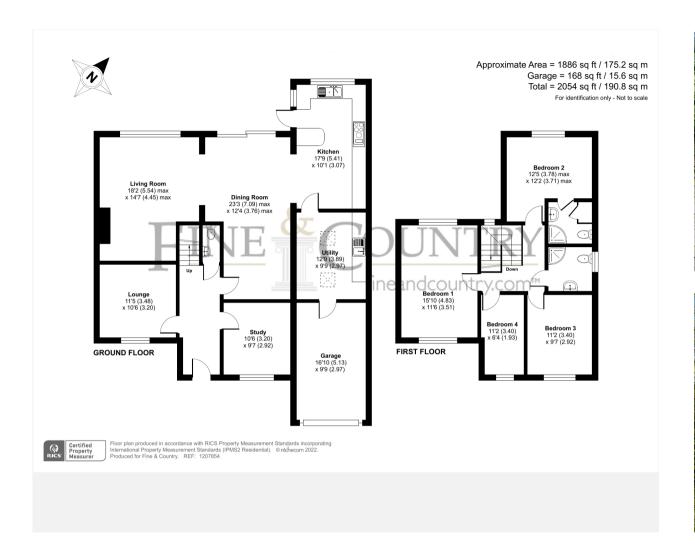

## Calder Avenue

Welcome to this stunning 4-bedroom detached family home located in the charming village of Brookmans Park. The property boasts 4 reception rooms, 2 bathrooms and a spacious open-plan kitchen, diner, and living room.

The property offers flexible living with two reception rooms at the front of the house, as well as the open plan kitchen diner which boasts natural light from the sliding doors leading onto the patio and garden. The living room can be used as a versatile living space to be incorporated or separated from the kitchen diner. From the kitchen, there is access to the utility room and integral garage.

Upstairs are 4 bedrooms one of which is en suite and a separate family bathroom. This super home features a large, secluded rear garden of approx. I 40ft where you can relax and unwind and to the front is a generous driveway for convenient parking.