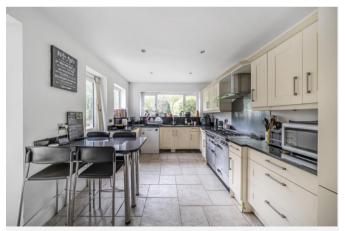

The property offers flexible living with two reception rooms at the front of the house, as well as the open plan kitchen diner which boasts natural light from the sliding doors leading onto the patio and garden. The living room can be used as a versatile living space to be incorporated or separated from the kitchen diner. From the kitchen, there is access to the utility room and integral garage.