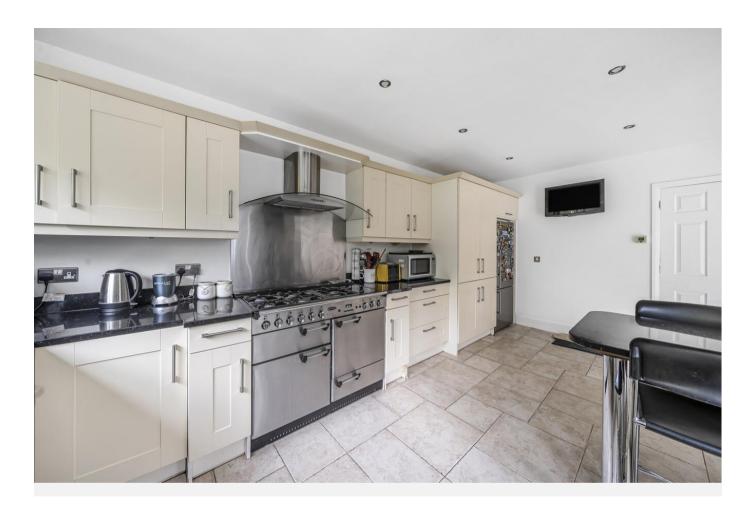

The property offers flexible living with two reception rooms at the front of the house, as well as the open plan kitchen diner which boasts natural light from the sliding doors leading onto the patio and garden. The living room can be used as a versatile living space to be incorporated or separated from the kitchen diner. From the kitchen, there is access to the utility room and integral garage.