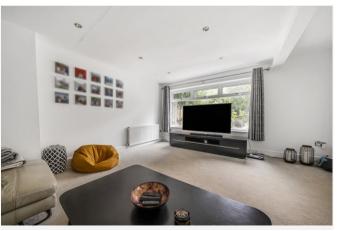

The property offers flexible living with two reception rooms at the front of the house, as well as the open plan kitchen diner which boasts natural light from the sliding doors leading onto the patio and garden. The living room can be used as a versatile living space to be incorporated or separated from the kitchen diner. From the kitchen, there is access to the utility room and integral garage.