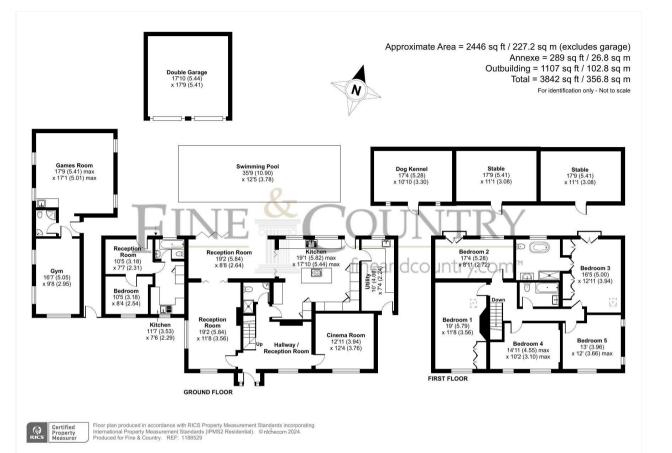

## Blanche Lane

A large 5 bed detached family home with additional I bed annex, featuring, double garage, heated swimming pool, games room, gym, gated drive, large rear garden with 2 stables plus fully tiled and heated dog kennels.

Upon entering there is a large hallway that is currently being used as an additional reception room, to the right is a cinema room and to left is a spacious living room which in turn leads to the dining room and joins the modern fitted kitchen leading into the utility room. There is also a downstairs wet room.

Upstairs are 5 double bedrooms, all benefiting from vaulted ceilings to make the bedrooms feel even bigger along with a family bathroom. The two rear bedrooms boast of natural light and views of the rear garden through the Juliet balcony as well as the master having an en suite.

To the front is a large, gated driveway which offers plenty of off-street secure parking. There is front and rear access to the annex, games room and gym featuring a shower room. There is additional space for parking through the rear side access that leads to the double garage. The garden provides plenty of space while still having a large patio area and heated swimming pool.