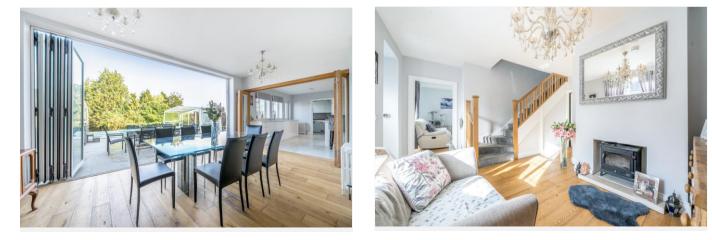

Upon entering there is a large hallway that is currently being used as an additional reception room, to the right is a cinema room and to left is a spacious living room which in turn leads to the dining room and joins the modern fitted kitchen leading into the utility room. There is also a downstairs wet room.

Upstairs are 5 double bedrooms, all benefiting from vaulted ceilings to make the bedrooms feel even bigger along with a family bathroom. The two rear bedrooms boast of natural light and views of the rear garden through the Juliet balcony as well as the master having an en suite.