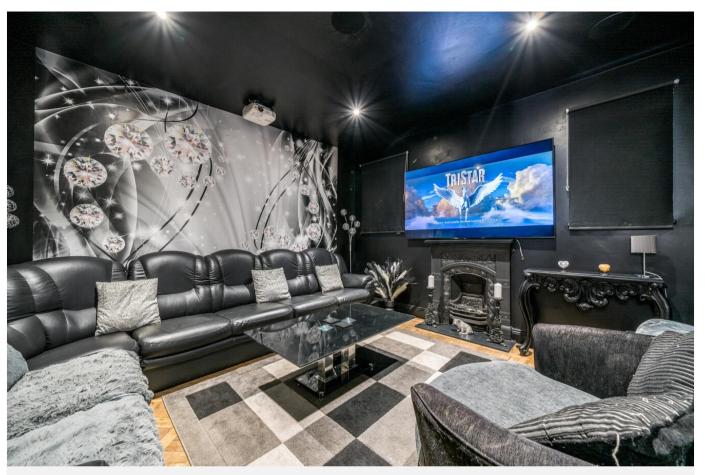

Upon entering there is a large hallway that is currently being used as an additional reception room, to the right is a cinema room and to left is a spacious living room which in turn leads to the dining room and joins the modern fitted kitchen leading into the utility room. There is also a downstairs wet room.