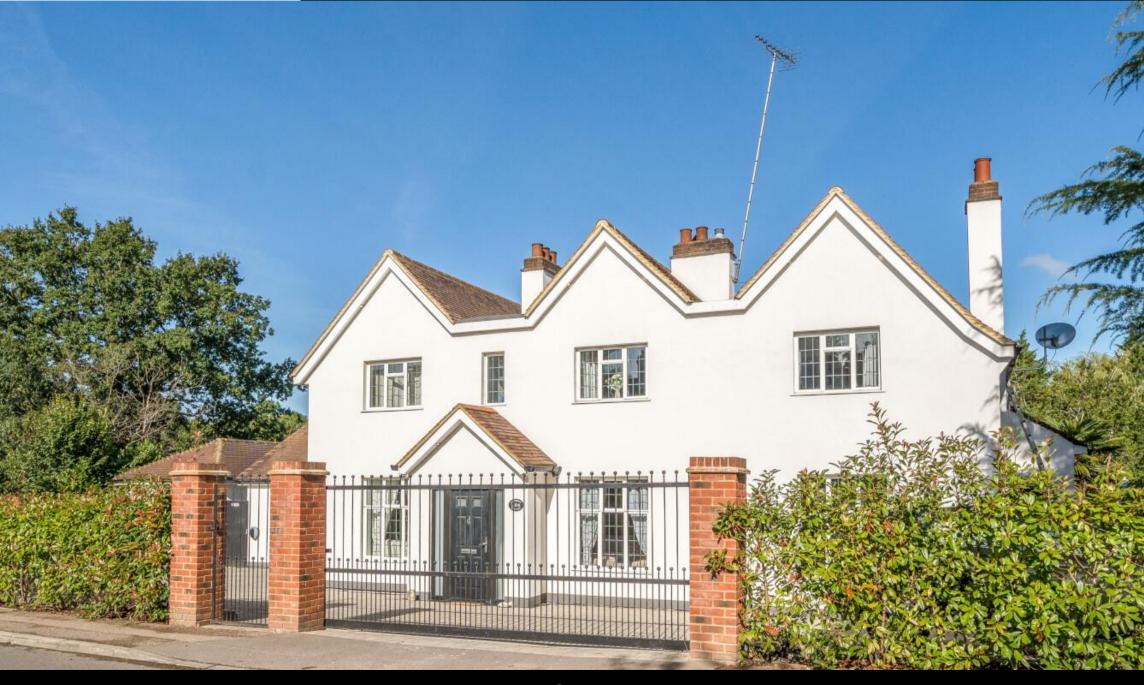

## Blanche Lane

A large 5 bed detached family home with additional I bed annex, featuring, double garage, heated swimming pool, games room, gym, gated drive, large rear garden with 2 stables plus fully tiled and heated dog kennels.

To the front is a large, gated driveway which offers plenty of off-street secure parking. There is front and rear access to the annex, games room and gym featuring a shower room. There is additional space for parking through the rear side access that leads to the double garage. The garden provides plenty of space while still having a large patio area and heated swimming pool.