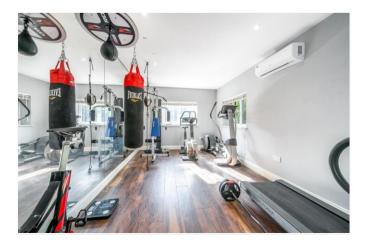

To the front is a large, gated driveway which offers plenty of off-street secure parking. There is front and rear access to the annex, games room and gym featuring a shower room. There is additional space for parking through the rear side access that leads to the double garage. The garden provides plenty of space while still having a large patio area and heated swimming pool.