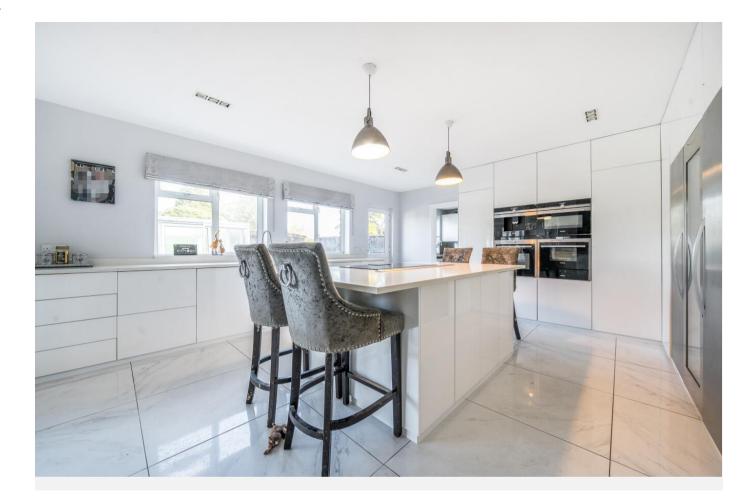

Upon entering there is a large hallway that is currently being used as an additional reception room, to the right is a cinema room and to left is a spacious living room which in turn leads to the dining room and joins the modern fitted kitchen leading into the utility room. There is also a downstairs wet room.