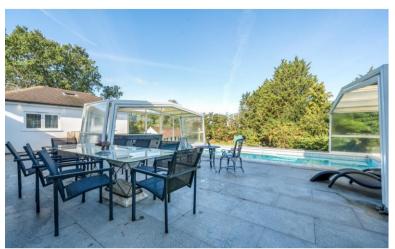

To the front is a large, gated driveway which offers plenty of off-street secure parking. There is front and rear access to the annex, games room and gym featuring a shower room. There is additional space for parking through the rear side access that leads to the double garage. The garden provides plenty of space while still having a large patio area and heated swimming pool.