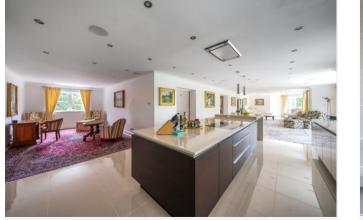

As you step into the galleried landing/entrance hall, you are greeted with a sense of grandeur and elegance. The 'Poggenpohl' kitchen, spanning the width of the property, is perfect for hosting family gatherings and entertaining guests along with the sound system. Bi-folding doors to the garden to which allows a lot of natural light to beam through the rear of the property. Leading from the kitchen is a separate utility room with further access to the garden and access to the integral double garage. The two separate reception rooms offer versatility, allowing you to create distinct living spaces to suit your lifestyle. Whether it's a cosy family room or a formal entertaining area, the possibilities are endless.