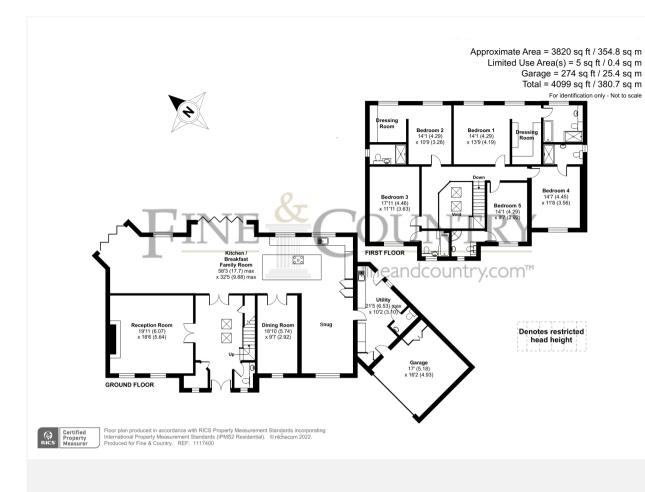

## Westwood Close

This extraordinary detached family home circa 4200sqft, boasts five double bedrooms, 2 receptions, downstairs WC, utility room, double integral garage, large entrance hall and large super room all maintained and finished to a high standard.

As you step into the galleried landing/entrance hall, you are greeted with a sense of grandeur and elegance. The 'Poggenpohl' kitchen, spanning the width of the property, is perfect for hosting family gatherings and entertaining guests along with the sound system. Bi-folding doors to the garden to which allows a lot of natural light to beam through the rear of the property. Leading from the kitchen is a separate utility room with further access to the garden and access to the integral double garage. The two separate reception rooms offer versatility, allowing you to create distinct living spaces to suit your lifestyle. Whether it's a cosy family room or a formal entertaining area, the possibilities are endless.

Upstairs there are 5 large double bedrooms all with en-suites, 2 of the bedrooms benefit from having large dressing areas as well as views over the garden and greenbelt views.

Set within a cul de sac and conveniently located within walking distance to the train station, commuting will be a breeze for those working in the city. This property offers not just a home, but a lifestyle of convenience and comfort.