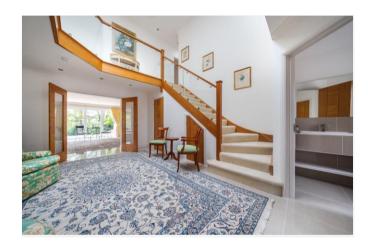

As you step into the galleried landing/entrance hall, you are greeted with a sense of grandeur and elegance. The 'Poggenpohl' kitchen, spanning the width of the property, is perfect for hosting family gatherings and entertaining guests along with the sound system. Bi-folding doors to the garden to which allows a lot of natural light to beam through the rear of the property. Leading from the kitchen is a separate utility room with further access to the garden and access to the integral double garage. The two separate reception rooms offer versatility, allowing you to create distinct living spaces to suit your lifestyle. Whether it's a cosy family room or a formal entertaining area, the possibilities are endless.