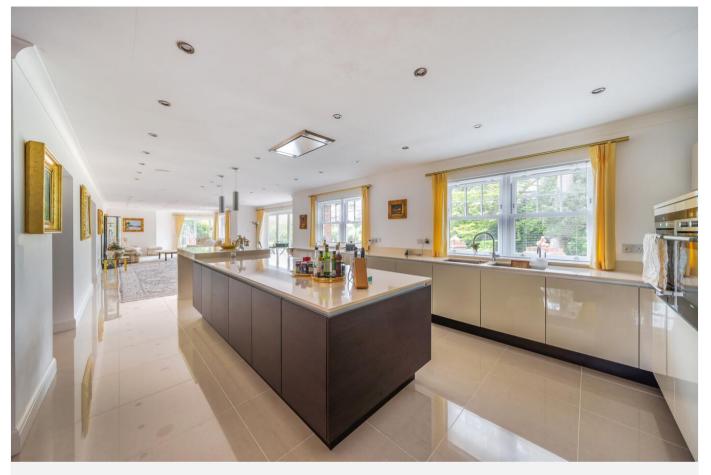

As you step into the galleried landing/entrance hall, you are greeted with a sense of grandeur and elegance. The 'Poggenpohl' kitchen, spanning the width of the property, is perfect for hosting family gatherings and entertaining guests along with the sound system. Bi-folding doors to the garden to which allows a lot of natural light to beam through the rear of the property. Leading from the kitchen is a separate utility room with further access to the garden and access to the integral double garage. The two separate reception rooms offer versatility, allowing you to create distinct living spaces to suit your lifestyle. Whether it's a cosy family room or a formal entertaining area, the possibilities are endless.