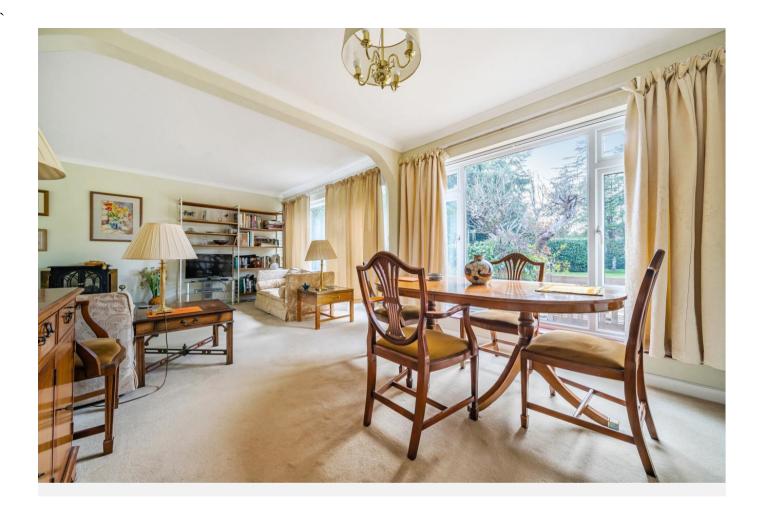

Set behind a row of trees, at the front of this property is a large drive that has plenty of space to park multiple cars with a large garage space.

This property offers lots of original charm and character. Upon entering the hallway there is a downstairs W.C, to the left is the dual aspect living room and connects to the kitchen via the dining space. Once through the kitchen, there is a utility/pantry space along with the back door for access to the westerly facing garden and access to the garage. Upstairs, there are three sizeable bedrooms, two to the rear and one to the front along with a family bathroom.