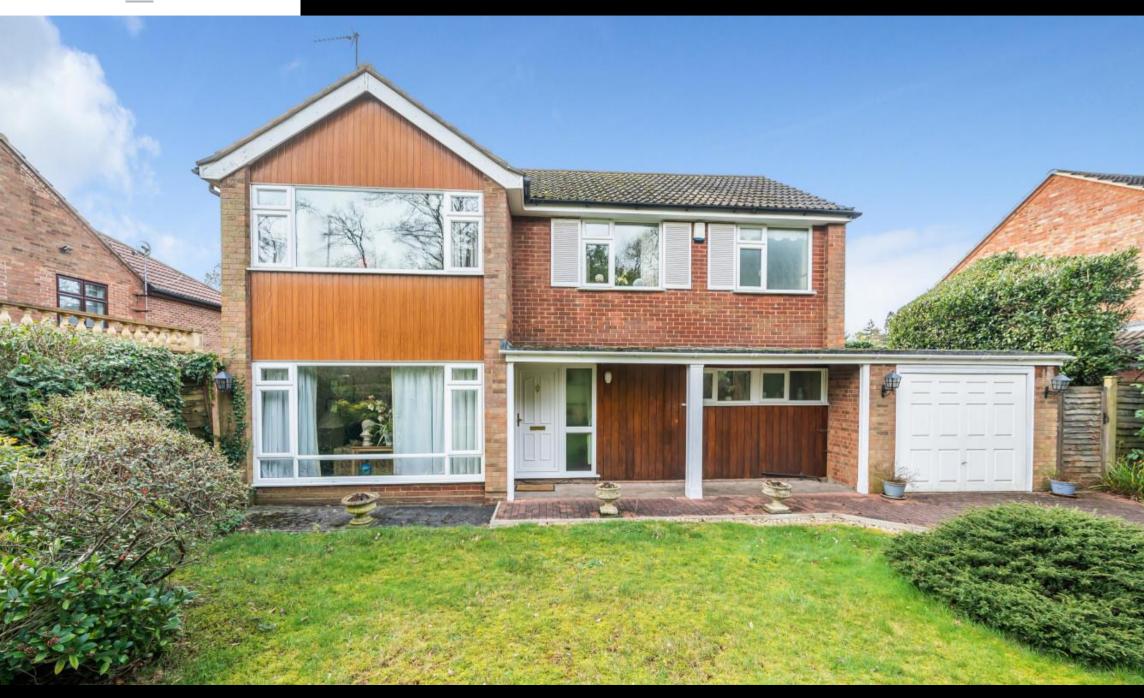

## Upland Drive

A bright and spacious 3-bedroom detached home in need of modernisation, yet with any necessary planning consents could be enlarged considerably, which gives the purchaser a great chance to create their dream home.

Set behind a row of trees, at the front of this property is a large drive that has plenty of space to park multiple cars with a large garage space.

This property offers lots of original charm and character. Upon entering the hallway there is a downstairs W.C, to the left is the dual aspect living room and connects to the kitchen via the dining space. Once through the kitchen, there is a utility/pantry space along with the back door for access to the westerly facing garden and access to the garage. Upstairs, there are three sizeable bedrooms, two to the rear and one to the front along with a family bathroom.