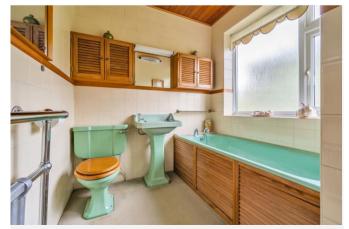

Set behind a row of trees, at the front of this property is a large drive that has plenty of space to park multiple cars with a large garage space.

This property offers lots of original charm and character. Upon entering the hallway there is a downstairs W.C, to the left is the dual aspect living room and connects to the kitchen via the dining space. Once through the kitchen, there is a utility/pantry space along with the back door for access to the westerly facing garden and access to the garage. Upstairs, there are three sizeable bedrooms, two to the rear and one to the front along with a family bathroom.