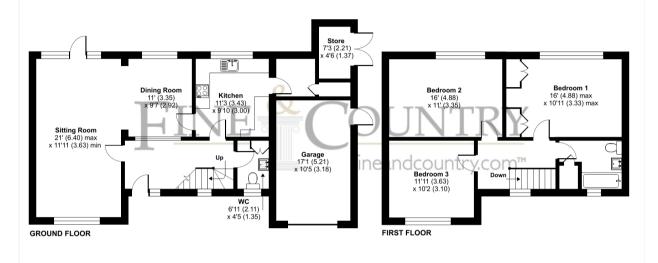

Tenure: Freehold Council Tax: Band G Local Authority: Welwyn Hatfield

Approximate Area = 1343 sq ft / 124.7 sq m Garage = 178 sq ft / 16.5 sq m Outbuilding = 33 sq ft / 3 sq m Total = 1554 sq ft / 144.3 sq m For identification only - Not to scale

Certified Property Measurer RICS

Floor plan produced in accordance with RICS Property Measurement Standards incorporating nternational Property Measurement Standards (IPMS2 Residential). ©ndbecom 2024. roduced for Fine & Country. REF: 1088246