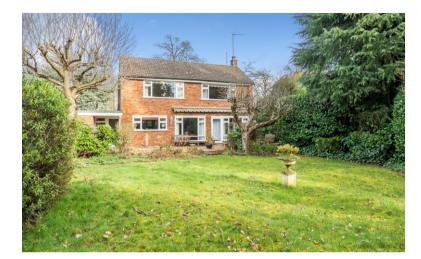

## Upland Drive

A bright and spacious 3-bedroom detached home in need of modernisation, yet with any necessary planning consents could be enlarged considerably, which gives the purchaser a great chance to create their dream home.

Set behind a row of trees, at the front of this property is a large drive that has plenty of space to park multiple cars with a large garage space.

This property offers lots of original charm and character. Upon entering the hallway there is a downstairs W.C, to the left is the dual aspect living room and connects to the kitchen via the dining space. Once through the kitchen, there is a utility/pantry space along with the back door for access to the westerly facing garden and access to the garage. Upstairs, there are three sizeable bedrooms, two to the rear and one to the front along with a family bathroom.

Located just on the outskirts of Brookmans Park, there are local village shops for your day to day needs and a train station for access into London. Only a short drive away from Welwyn Garden and Potters Bar.