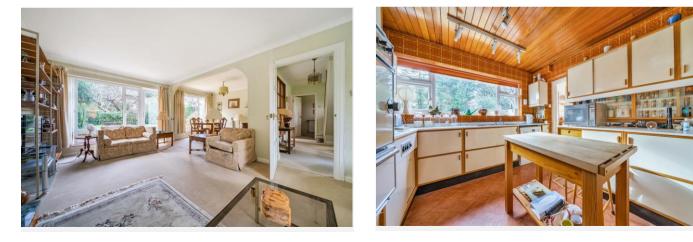

Set behind a row of trees, at the front of this property is a large drive that has plenty of space to park multiple cars with a large garage space.

This property offers lots of original charm and character. Upon entering the hallway there is a downstairs W.C, to the left is the dual aspect living room and connects to the kitchen via the dining space. Once through the kitchen, there is a utility/pantry space along with the back door for access to the westerly facing garden and access to the garage. Upstairs, there are three sizeable bedrooms, two to the rear and one to the front along with a family bathroom.