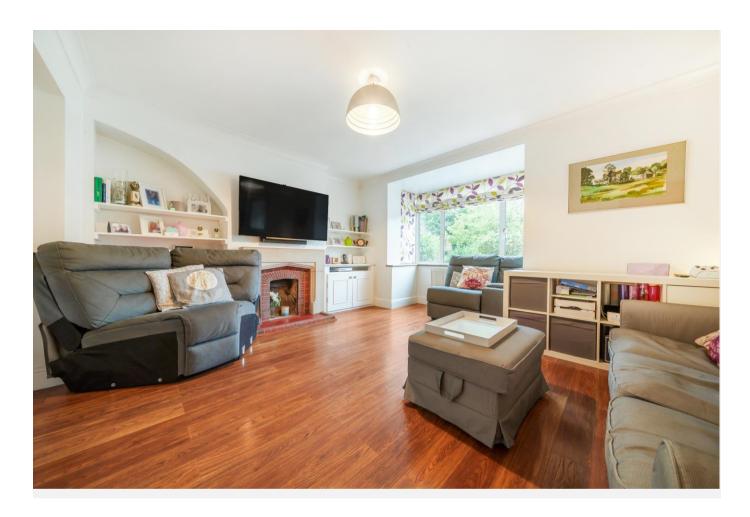

The hall, with stairs to the first floor, leads onto the living room which has a bay window and fireplace. Double doors lead on to the second reception which in turn opens into the lovely kitchen/diner. The kitchen features a range of base and eye level storage cupboards, space for white goods and there is the dining area, too, which leads out onto the garden. There is also a study a downstairs cloakroom.