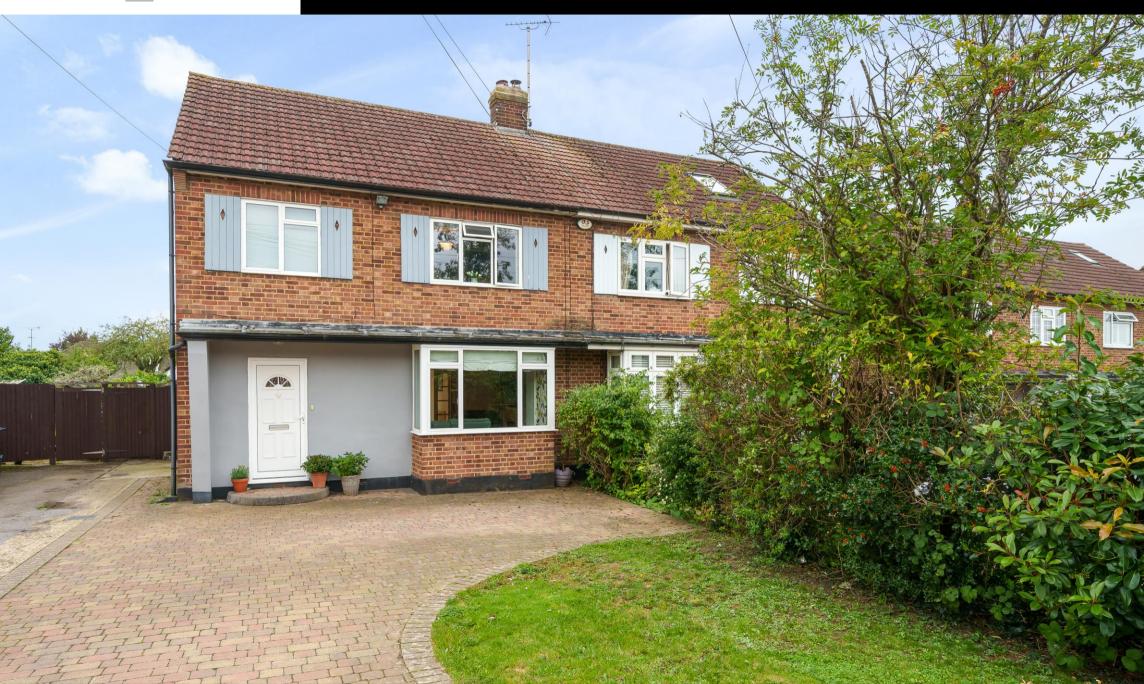

## Bluebridge Road

An extended, spacious, and well-presented 4-bedroom semi-detached family home, arranged over 2 floors, with south west facing garden of approx. 70', 4 receptions, potential to convert the loft (subject to any necessary planning approvals) within the heart of this wonderful village.

To the front is a block paved driveway and lawn. The south west facing garden is approx. 70' in length and features a terrace directly of the property with the rest laid to lawn and an additional terrace at the back of the garden.