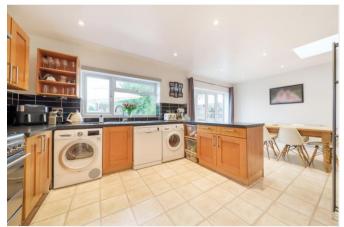

The hall, with stairs to the first floor, leads onto the living room which has a bay window and fireplace. Double doors lead on to the second reception which in turn opens into the lovely kitchen/diner. The kitchen features a range of base and eye level storage cupboards, space for white goods and there is the dining area, too, which leads out onto the garden. There is also a study a downstairs cloakroom.