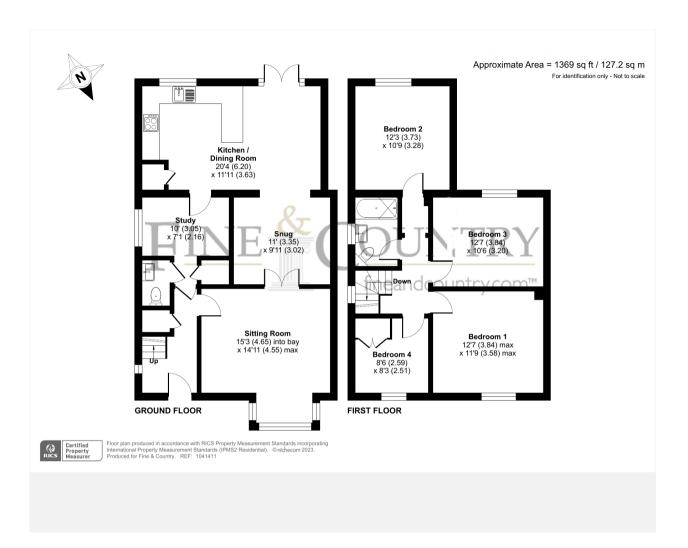

The hall, with stairs to the first floor, leads onto the living room which has a bay window and fireplace. Double doors lead on to the second reception which in turn opens into the lovely kitchen/diner. The kitchen features a range of base and eye level storage cupboards, space for white goods and there is the dining area, too, which leads out onto the garden. There is also a study a downstairs cloakroom.

All four bedrooms are on the first floor, 3 are double bedrooms and the fourth is a good sized single. There is also an attractive family bathroom. Subject to any necessary planning consents, there is the opportunity of extending into the loft.