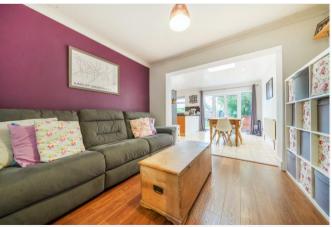

The hall, with stairs to the first floor, leads onto the living room which has a bay window and fireplace. Double doors lead on to the second reception which in turn opens into the lovely kitchen/diner. The kitchen features a range of base and eye level storage cupboards, space for white goods and there is the dining area, too, which leads out onto the garden. There is also a study a downstairs cloakroom.