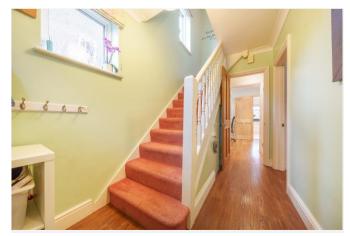

The hall, with stairs to the first floor, leads onto the living room which has a bay window and fireplace. Double doors lead on to the second reception which in turn opens into the lovely kitchen/diner. The kitchen features a range of base and eye level storage cupboards, space for white goods and there is the dining area, too, which leads out onto the garden. There is also a study a downstairs cloakroom.