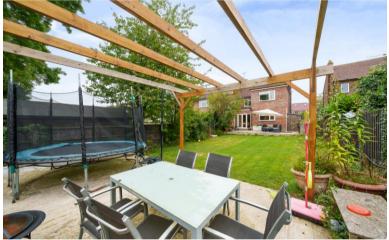

To the front is a block paved driveway and lawn. The south west facing garden is approx. 70' in length and features a terrace directly of the property with the rest laid to lawn and an additional terrace at the back of the garden.