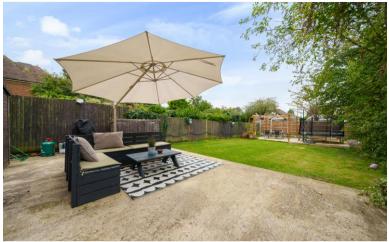

To the front is a block paved driveway and lawn. The south west facing garden is approx. 70' in length and features a terrace directly of the property with the rest laid to lawn and an additional terrace at the back of the garden.