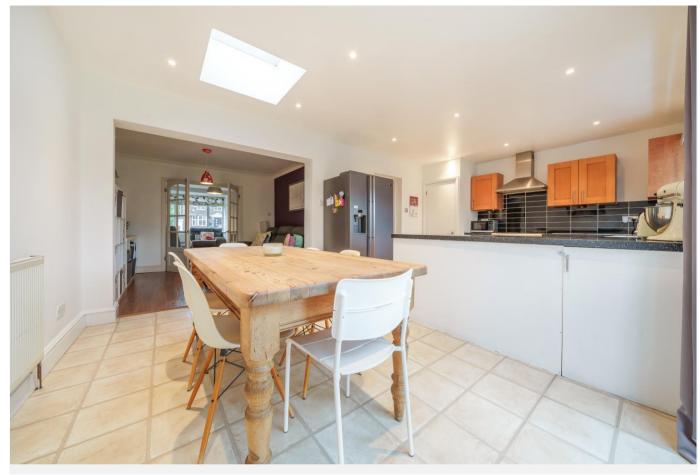

The hall, with stairs to the first floor, leads onto the living room which has a bay window and fireplace. Double doors lead on to the second reception which in turn opens into the lovely kitchen/diner. The kitchen features a range of base and eye level storage cupboards, space for white goods and there is the dining area, too, which leads out onto the garden. There is also a study a downstairs cloakroom.