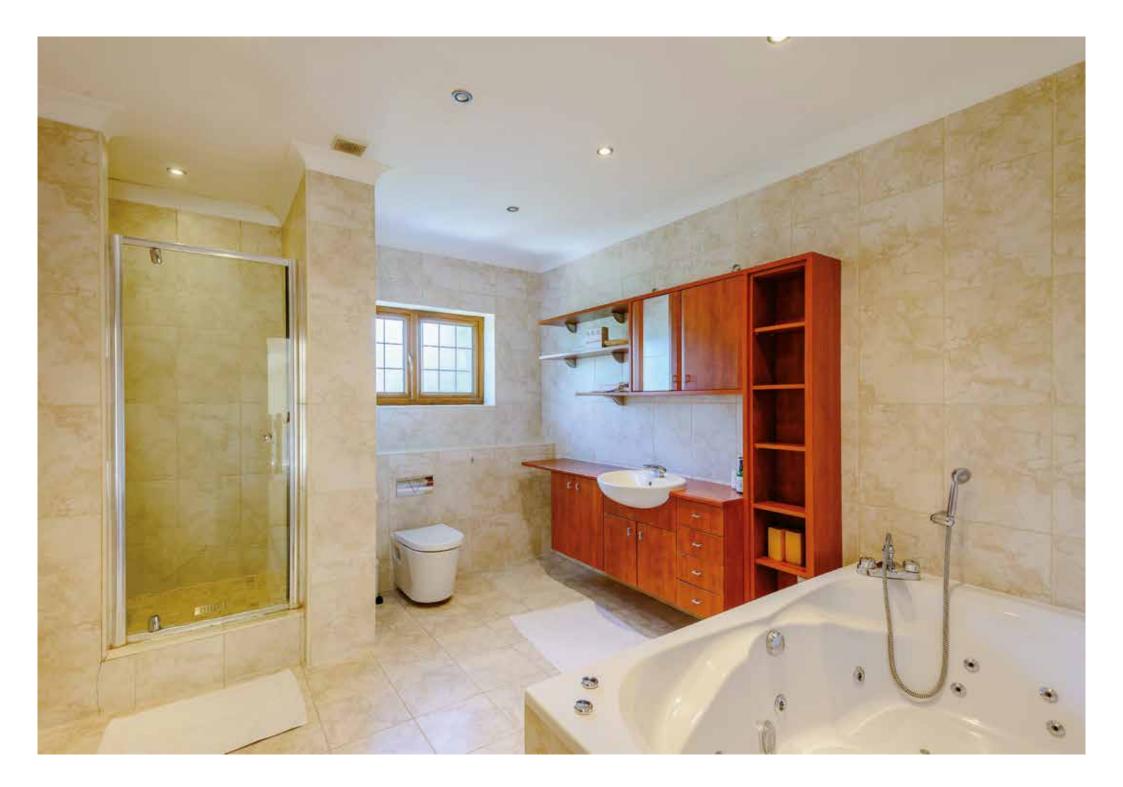

The well planned accommodation comprises a particularly spacious hall, 4 reception rooms plus a study, a John Ladbury fitted kitchen, a breakfast room with separate utility, ground floor cloakroom, master bedroom suite with dressing room and his and hers walk-in wardrobes and en-suite bathroom, 4 further bedrooms all with fitted wardrobes, 2 with en-suites and large family bathroom to the first floor.