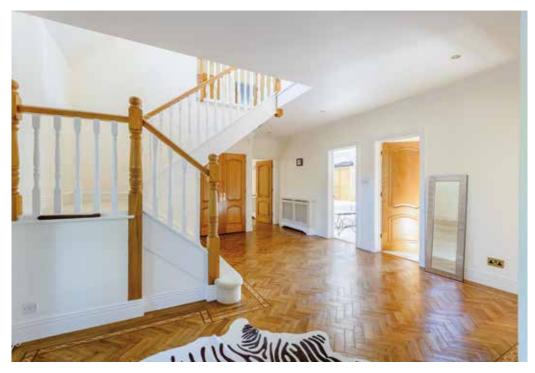

The well planned accommodation comprises a particularly spacious hall, 4 reception rooms plus a study, a John Ladbury fitted kitchen, a breakfast room with separate utility, ground floor cloakroom, master bedroom suite with dressing room and his and hers walk-in wardrobes and en-suite bathroom, 4 further bedrooms all with fitted wardrobes, 2 with en-suites and large family bathroom to the first floor.