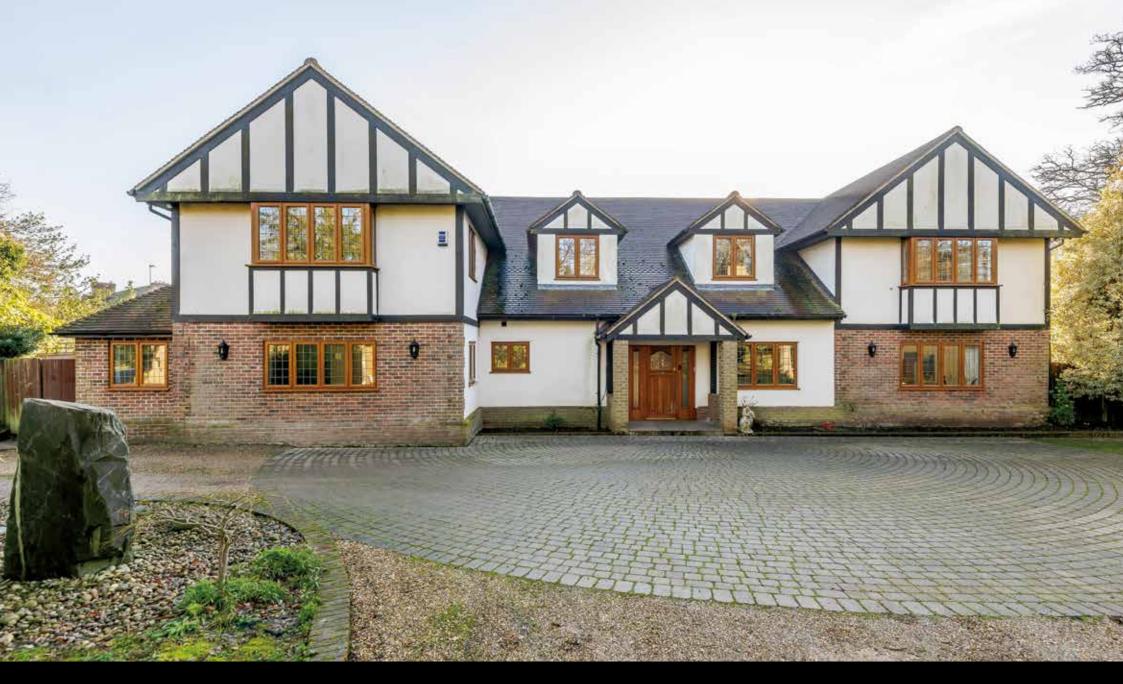

The Ridgeway Cuffley | Hertfordshire | EN6 4BB

## Step inside The Ridgeway

A 5-bedroom executive style family home extending to nearly 5,000 sq ft set on a beautiful, south facing secluded plot and gardens in excess of an acre. There is currently planning permission to extend to the rear and a subterranean extension to facilitate a swimming pool, Turkish bath, massage room and exercise room. 6/2019/0009/HOUSE