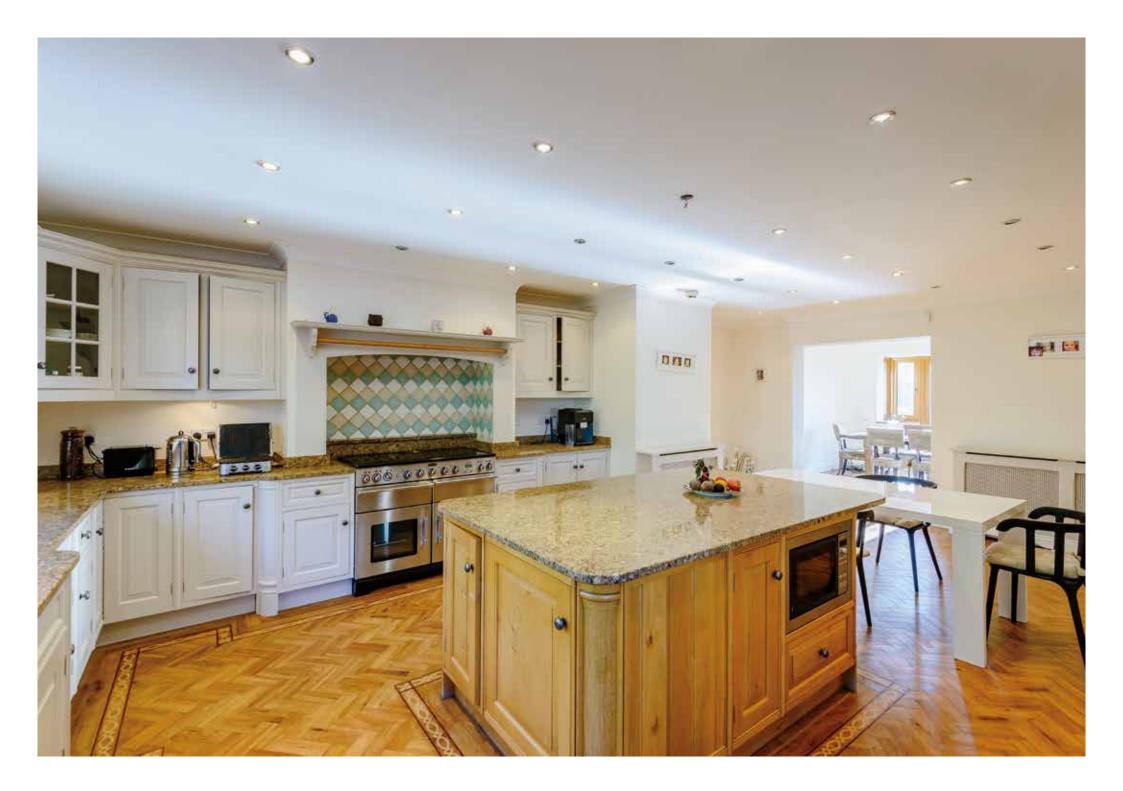

The well planned accommodation comprises a particularly spacious hall, 4 reception rooms plus a study, a John Ladbury fitted kitchen, a breakfast room with separate utility, ground floor cloakroom, master bedroom suite with dressing room and his and hers walk-in wardrobes and en-suite bathroom, 4 further bedrooms all with fitted wardrobes, 2 with en-suites and large family bathroom to the first floor.