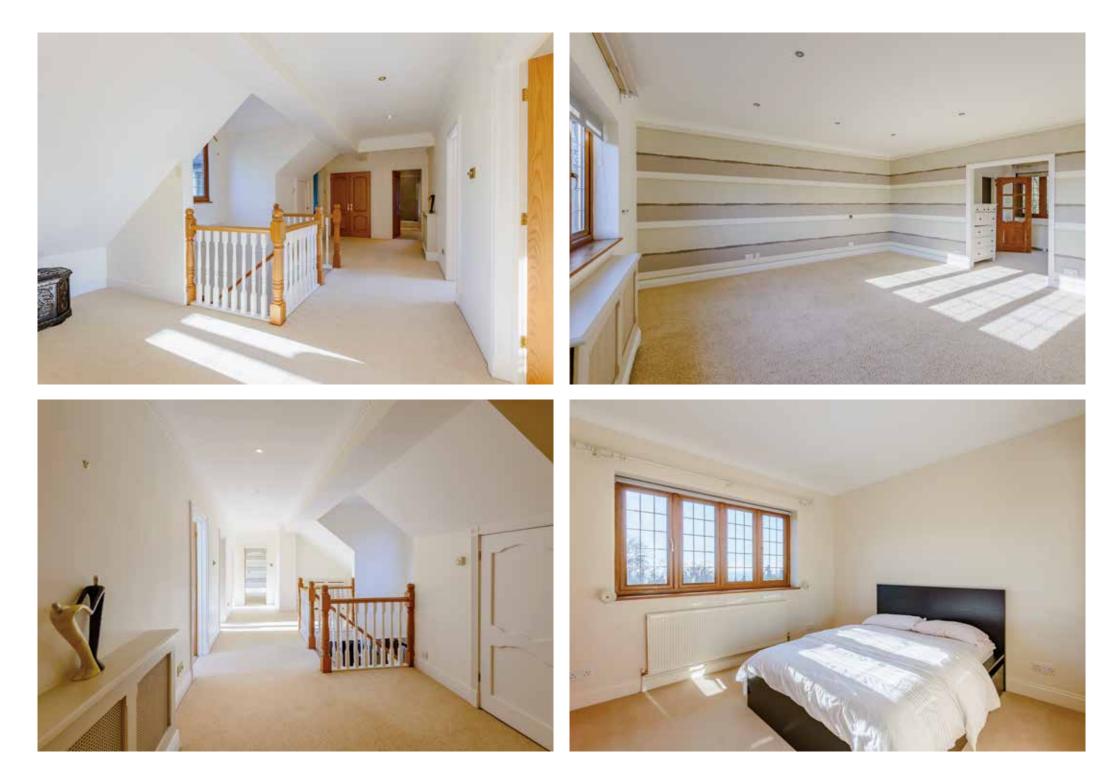

The well planned accommodation comprises a particularly spacious hall, 4 reception rooms plus a study, a John Ladbury fitted kitchen, a breakfast room with separate utility, ground floor cloakroom, master bedroom suite with dressing room and his and hers walk-in wardrobes and en-suite bathroom, 4 further bedrooms all with fitted wardrobes, 2 with en-suites and large family bathroom to the first floor.