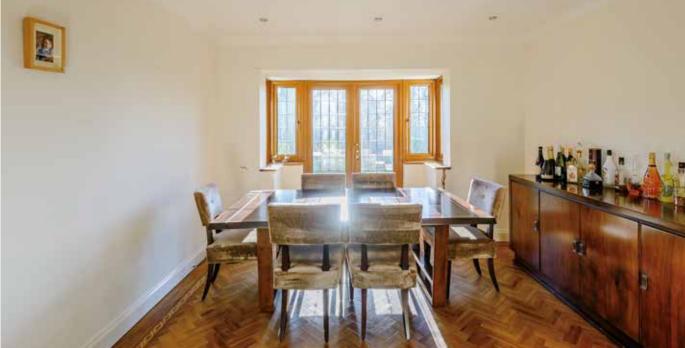

The well planned accommodation comprises a particularly spacious hall, 4 reception rooms plus a study, a John Ladbury fitted kitchen, a breakfast room with separate utility, ground floor cloakroom, master bedroom suite with dressing room and his and hers walk-in wardrobes and en-suite bathroom, 4 further bedrooms all with fitted wardrobes, 2 with en-suites and large family bathroom to the first floor.