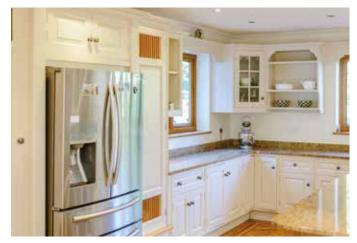

The well planned accommodation comprises a particularly spacious hall, 4 reception rooms plus a study, a John Ladbury fitted kitchen, a breakfast room with separate utility, ground floor cloakroom, master bedroom suite with dressing room and his and hers walk-in wardrobes and en-suite bathroom, 4 further bedrooms all with fitted wardrobes, 2 with en-suites and large family bathroom to the first floor.