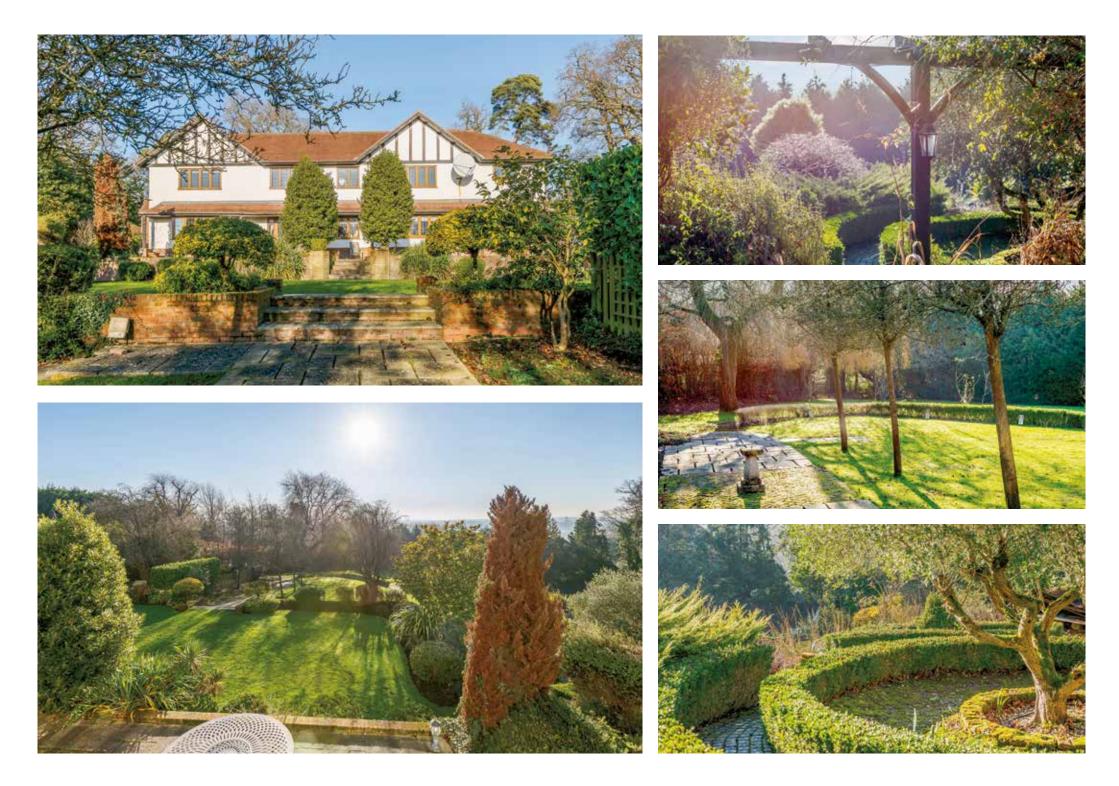

The gardens are a wonderful feature of this home with a large secluded frontage accessed via electronic gates, a block paved carriage driveway enters from The Ridgeway and exits onto Vineyards Road. The south facing rear gardens are a delight with full width patio area, lower barbeque patio, topiary garden with summerhouse, top formal lawn, semi-circular beech hedge border separating the lower lawn with orchard and a block paved side section and spinney with trees and shrubs.

There is an outbuilding which could be used as a gym or office backing onto the double garage which has an electric door.

This is a fantastic opportunity to purchase a delightful home on one of the county's premier roads. Should you wish to enlarge the home with a leisure complex, planning permission has already been granted which allows the incoming purchaser to improve an already beautiful home.