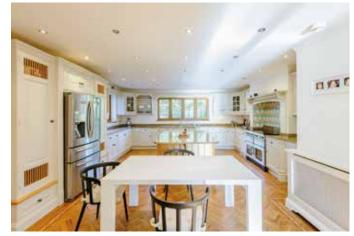

The well planned accommodation comprises a particularly spacious hall, 4 reception rooms plus a study, a John Ladbury fitted kitchen, a breakfast room with separate utility, ground floor cloakroom, master bedroom suite with dressing room and his and hers walk-in wardrobes and en-suite bathroom, 4 further bedrooms all with fitted wardrobes, 2 with en-suites and large family bathroom to the first floor.