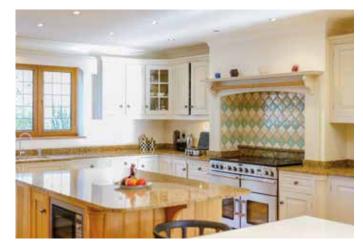

The well planned accommodation comprises a particularly spacious hall, 4 reception rooms plus a study, a John Ladbury fitted kitchen, a breakfast room with separate utility, ground floor cloakroom, master bedroom suite with dressing room and his and hers walk-in wardrobes and en-suite bathroom, 4 further bedrooms all with fitted wardrobes, 2 with en-suites and large family bathroom to the first floor.