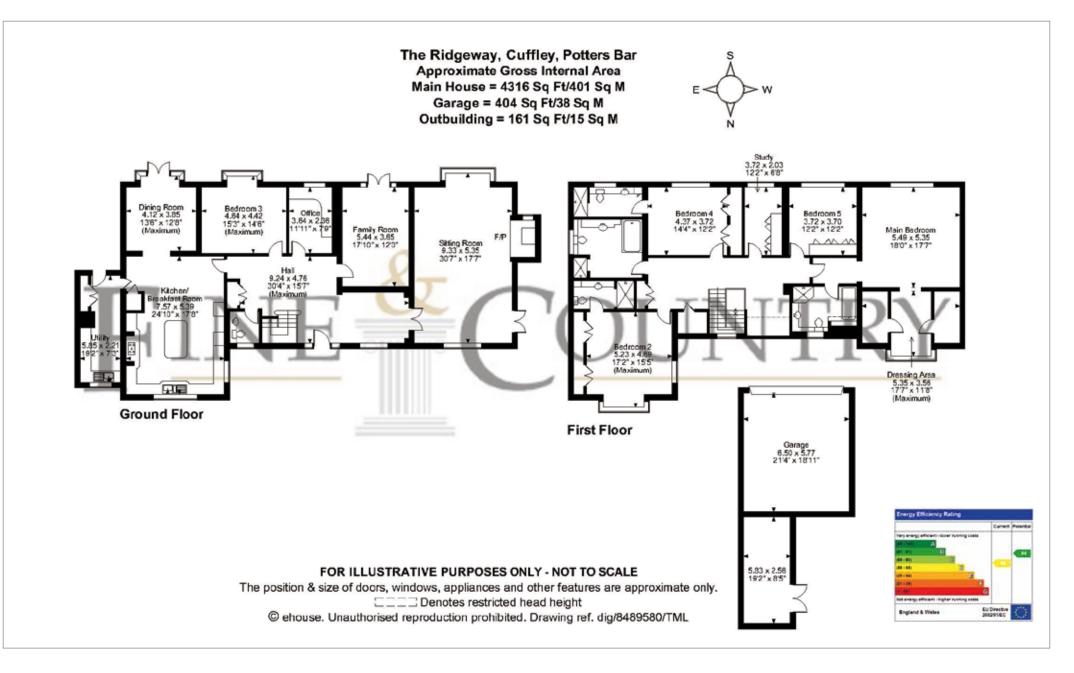

## Step inside The Ridgeway

A 5-bedroom executive style family home extending to nearly 5,000 sq ft set on a beautiful, south facing secluded plot and gardens in excess of an acre. There is currently planning permission to extend to the rear and a subterranean extension to facilitate a swimming pool, Turkish bath, massage room and exercise room. 6/2019/0009/HOUSE

The well planned accommodation comprises a particularly spacious hall, 4 reception rooms plus a study, a John Ladbury fitted kitchen, a breakfast room with separate utility, ground floor cloakroom, master bedroom suite with dressing room and his and hers walk-in wardrobes and en-suite bathroom, 4 further bedrooms all with fitted wardrobes, 2 with en-suites and large family bathroom to the first floor.

The gardens are a wonderful feature of this home with a large secluded frontage accessed via electronic gates, a block paved carriage driveway enters from The Ridgeway and exits onto Vineyards Road. The south facing rear gardens are a delight with full width patio area, lower barbeque patio, topiary garden with summerhouse, top formal lawn, semi-circular beech hedge border separating the lower lawn with orchard and a block paved side section and spinney with trees and shrubs.

There is an outbuilding which could be used as a gym or office backing onto the double garage which has an electric door.

This is a fantastic opportunity to purchase a delightful home on one of the county's premier roads. Should you wish to enlarge the home with a leisure complex, planning permission has already been granted which allows the incoming purchaser to improve an already beautiful home.