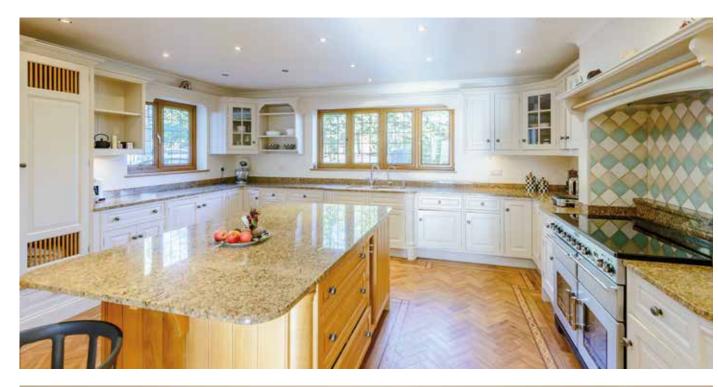

The well planned accommodation comprises a particularly spacious hall, 4 reception rooms plus a study, a John Ladbury fitted kitchen, a breakfast room with separate utility, ground floor cloakroom, master bedroom suite with dressing room and his and hers walk-in wardrobes and en-suite bathroom, 4 further bedrooms all with fitted wardrobes, 2 with en-suites and large family bathroom to the first floor.