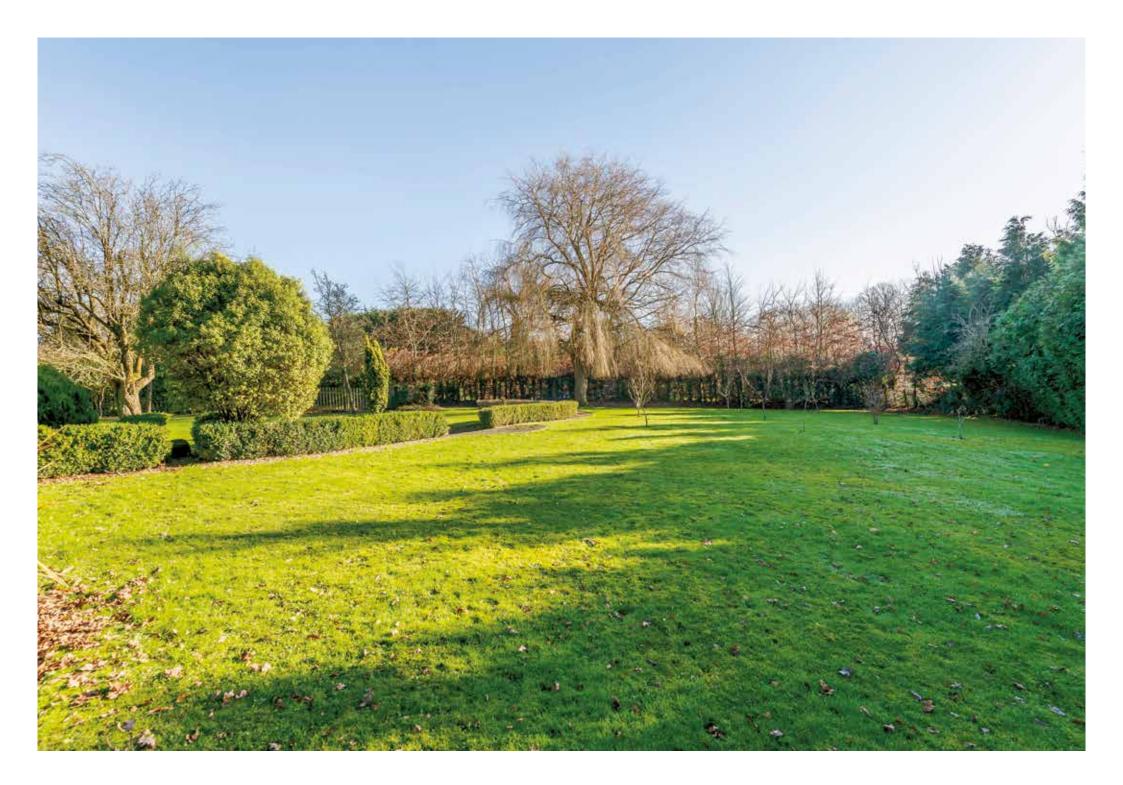

The gardens are a wonderful feature of this home with a large secluded frontage accessed via electronic gates, a block paved carriage driveway enters from The Ridgeway and exits onto Vineyards Road. The south facing rear gardens are a delight with full width patio area, lower barbeque patio, topiary garden with summerhouse, top formal lawn, semi-circular beech hedge border separating the lower lawn with orchard and a block paved side section and spinney with trees and shrubs.