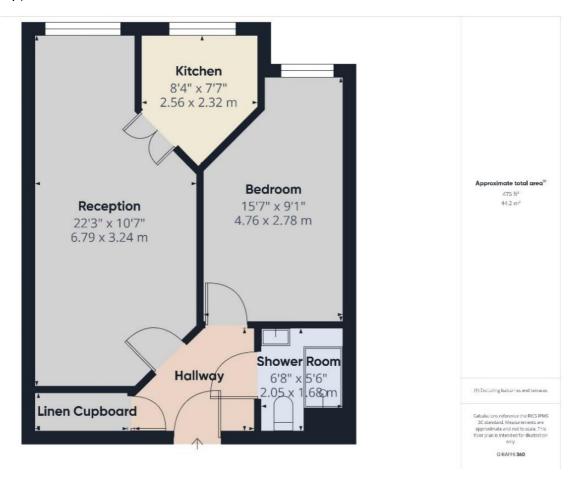

#### **FEATURES AND ACCOMMODATION**

ONE BEDROOM • RECEPTION • MODERN KITCHEN • SHOWER ROOM
DOUBLE GLAZING • COMMUNAL LOUNGE • LAUNDRY ROOM
'CARELINE' SYSTEM • GUEST SUITE AVAILABLE (at cost - must be pre-booked)
COMMUNAL GARDENS • PARKING • HOUSE MANAGER

#### Second (top) floor flat.

**Entrance Hallway** with *Careline* control panel and communication cord. Walk-in storage cupboard housing hot water cylinder (with immersion heater), electricity fuses and meter.

**Reception** Decorative coving, plug-in electric radiator, wall & ceiling lights, *Careline* pull cord, double glazed tilt & turn windows overlooking the main garden, and double multi paned doors opening to;

**Kitchen** Modern range of wall & base units with work top, stainless steel sink & drainer, 4-ring ceramic hob with hood above, electric oven & grill, space for upright fridge freezer, integrated slim-line dishwasher, wall mounted fan heater, tiling to walls & floor, double glazed tilt & turn window overlooking the main garden.

**Bedroom** Electric storage heater, decorative coving, wall lights, *Careline* pull cord, double glazed tilt & turn window, overlooking the main garden.

**Shower Room** Wide tiled shower enclosure with hand held shower spray, sink set on vanity unit, close coupled WC, air extractor, wall mounted fan heater and electric radiator (not tested), *Careline* Cord, tiling to walls & floor