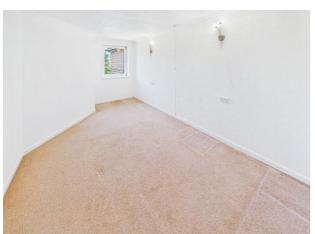

**Bedroom** Electric storage heater, decorative coving, wall lights, *Careline* pull cord, double glazed tilt & turn window, overlooking the main garden.

**Shower Room** Wide tiled shower enclosure with hand held shower spray, sink set on vanity unit, close coupled WC, air extractor, wall mounted fan heater and electric radiator (not tested), *Careline* Cord, tiling to walls & floor