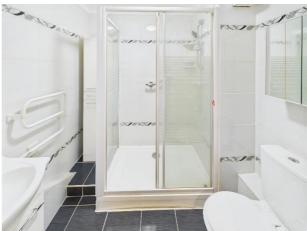

**Bedroom** Electric storage heater, decorative coving, wall lights, *Careline* pull cord, double glazed tilt & turn window, overlooking the main garden.

**Shower Room** Wide tiled shower enclosure with hand held shower spray, sink set on vanity unit, close coupled WC, air extractor, wall mounted fan heater and electric radiator (not tested), *Careline* Cord, tiling to walls & floor