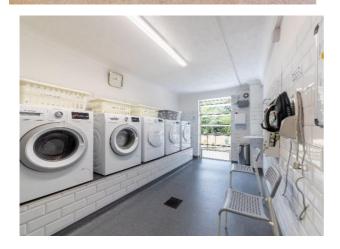

## 34 Weston Court, Farnham Close, London N20 9PQ

A top floor (with passenger lift), one-bedroom retirement flat (minimum age 60) overlooking the well-kept communal gardens.

The development benefits from a communal lounge for socialising, a laundry room, a guest suite (bookable at a nominal cost), a passenger lift to the upper floors & car parking.

#### **FEATURES AND ACCOMMODATION**

ONE BEDROOM • RECEPTION • MODERN KITCHEN • SHOWER ROOM
DOUBLE GLAZING • COMMUNAL LOUNGE • LAUNDRY ROOM
'CARELINE' SYSTEM • GUEST SUITE AVAILABLE (at cost - must be pre-booked)
COMMUNAL GARDENS • PARKING • HOUSE MANAGER