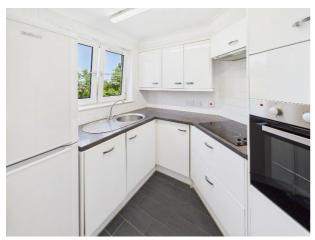

**Kitchen** Modern range of wall & base units with work top, stainless steel sink & drainer, 4-ring ceramic hob with hood above, electric oven & grill, space for upright fridge freezer, integrated slim-line dishwasher, wall mounted fan heater, tiling to walls & floor, double glazed tilt & turn window overlooking the main garden.