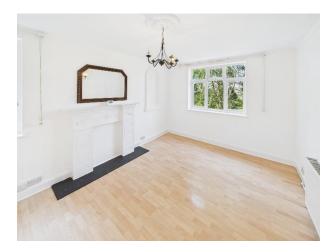

#### Reception

Decorative coving, feature moulded arch & fireplace. Radiator, double glazed windows to side and rear with open outlook.