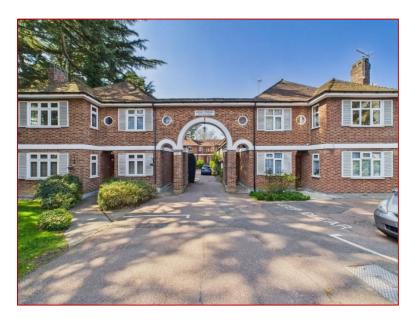

### Flat 14, High Trees, High Road, London N20 OPZ

Flat 14 is situated through the feature entrance arch way, towards to rear of the development and adjacent to park land.

The flat is conveniently situated lying approximately half a mile from the shopping and transport facilities of Whetstone. Totteridge & Whetstone underground station (Northern Line) is a little over half a mile from the property – slightly closer if taking the pedestrian route via the adjacent park.