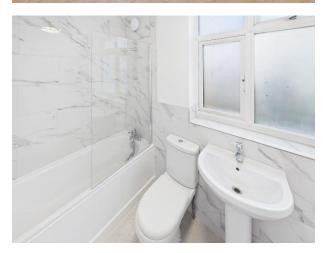

#### **Bathroom**

Comprising bath with hand held shower spray & shower screen, wash basin, close coupled WC, towel radiator, storage cupboard, tiling to walls, obscure glass double glazed window to front.