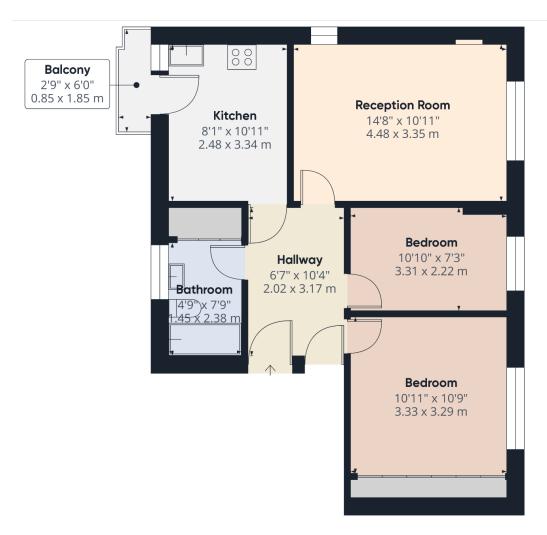

#### **ACCOMMODATION**

TWO BEDROOMS • RECEPTION • FITTED KITCHEN • BATHROOM GAS CENTRAL HEATING • CHAIN FREE

#### Reception

Decorative coving, feature moulded arch & fireplace. Radiator, double glazed windows to side and rear with open outlook.

#### **Kitchen**

Range of fitted wall & base units, sink and drainer, gas hob with hood above, electric oven and grill, space for washing machine, wall mounted boiler, tiling to walls, window & door to utility balcony.

#### **Bedroom**

Fitted wardrobes, radiator, double glazed window to rear.

#### **Bedroom**

Radiator, double glazed window to rear.

#### **Bathroom**

Comprising bath with hand held shower spray & shower screen, wash basin, close coupled WC, towel radiator, storage cupboard, tiling to walls, obscure glass double glazed window to front.