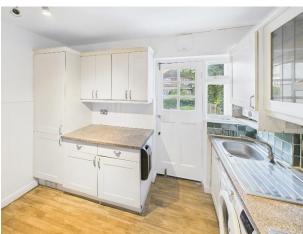

#### **Kitchen**

Range of fitted wall & base units, sink and drainer, gas hob with hood above, electric oven and grill, space for washing machine, wall mounted boiler, tiling to walls, window & door to utility balcony.