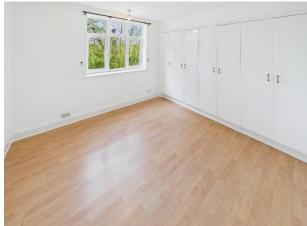

#### **Bedroom**

Fitted wardrobes, radiator, double glazed window to rear.

#### **Bedroom**

Radiator, double glazed window to rear.