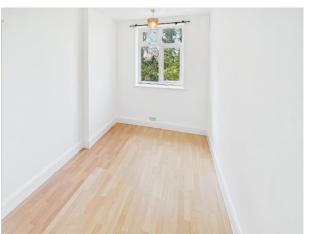

#### **Bedroom**

Fitted wardrobes, radiator, double glazed window to rear.

#### **Bedroom**

Radiator, double glazed window to rear.