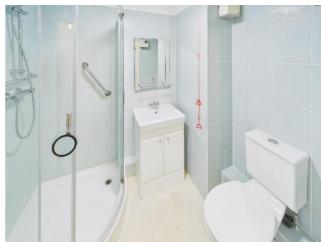

#### **Bathroom**

Shower, WC, wash basin set on vanity unit, tiling to walls, air extractor, wall mounted electric heater, *Careline* cord.

**Tenure:** 125 years from 1<sup>st</sup> June 1994 (94 years remaining)