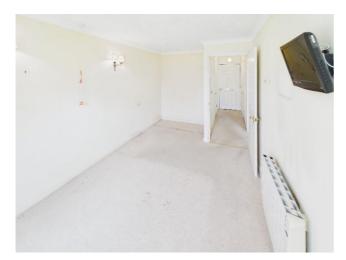

#### Reception

Decorative fireplace with electric heater. Wall lights, decorative coving, *Careline* cord, double glazed tilt & turn window & doorway to the garden. Opening through to;

#### **Bedroom**

Electric heater, decorative coving, Careline cord, double glazed tilt & turn window overlooking garden.