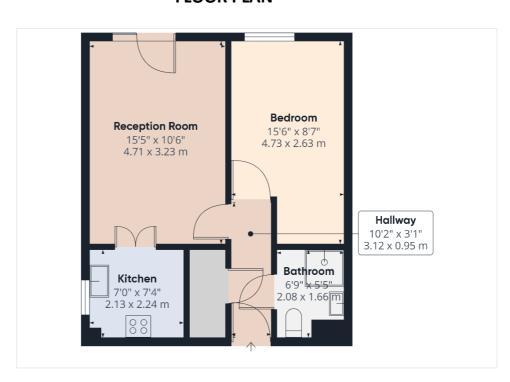

#### **FLOOR PLAN**

EPC TO FOLLOW

#### **Entrance hallway**

Carpeted, *Careline*/intercom panel, walk-in storage cupboard with fuse board and lagged hot water cylinder. Doors leading to;

#### Reception

Decorative fireplace with electric heater. Wall lights, decorative coving, *Careline* cord, double glazed tilt & turn window & doorway to the garden. Opening through to;

#### Kitchen

Modern range of fitted wall & base units with worktop, stainless steel sink & drainer with mixer tap, electric hob with hood above, oven/grill/microwave, integrated fridge freezer & dishwasher and tiled splash back.

#### **Bedroom**

Electric heater, decorative coving, Careline cord, double glazed tilt & turn window overlooking garden.

#### **Bathroom**

Shower, WC, wash basin set on vanity unit, tiling to walls, air extractor, wall mounted electric heater, *Careline* cord.

**Tenure:** 125 years from 1<sup>st</sup> June 1994 (94 years remaining)