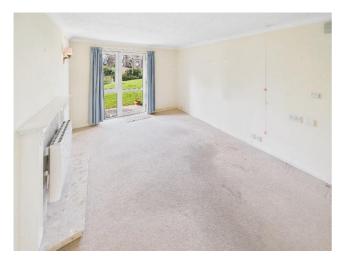

#### Reception

Decorative fireplace with electric heater. Wall lights, decorative coving, *Careline* cord, double glazed tilt & turn window & doorway to the garden. Opening through to;