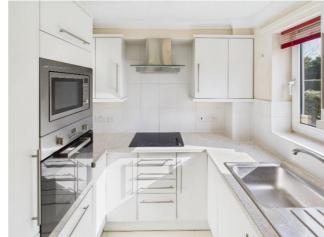

#### Kitchen

Modern range of fitted wall & base units with worktop, stainless steel sink & drainer with mixer tap, electric hob with hood above, oven/grill/microwave, integrated fridge freezer & dishwasher and tiled splash back.