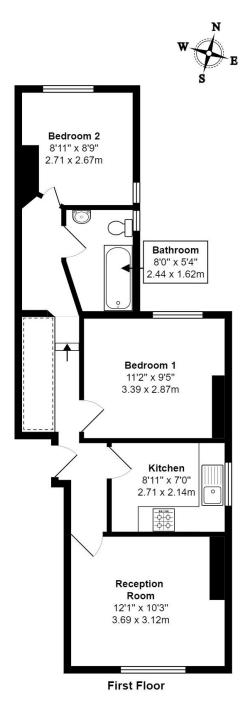

#### **FEATURES AND ACCOMMODATION**

TWO BEDROOMS • RECEPTION ROOM • KITCHEN • COMBINATION BOILER
DOUBLE GLAZING • OFF-STREET PARKING FOR 1 CAR

## **MAUNDER TAYLOR**

CHARTERED SURVEYORS ESTATE AGENTS MANAGING AGENTS 1320 High Road, London N20 9HP 020 8446 0011 maundertaylor.co.uk

28 Leicester Road, New Barnet, EN5 5DA

**Page Two** 

Leicester Road EN5 Total Area: 528 ft² ... 49.1 m²