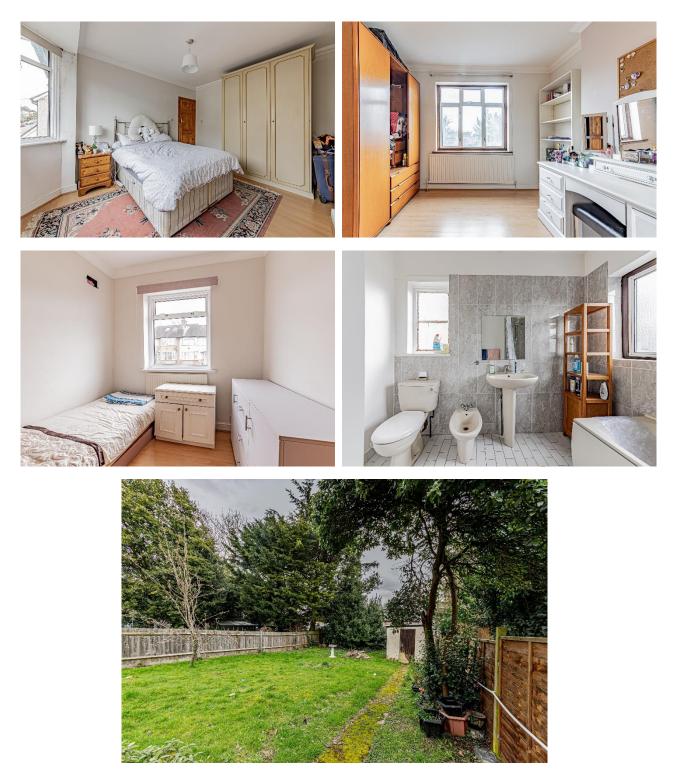

#### **FIRST FLOOR**

Double glazed window to side, wood strip flooring on landing, access to loft, doors opening to;

- Bedroom 1 Decorative coving, laminate flooring, radiator, double glazed window to front
- **Bedroom 2** Decorative coving, laminate flooring, radiator, double glazed window to rear.

**Bedroom 3** Radiator, decorative coving, laminate flooring, double glazed window to front.

**Combined bathroom & WC** - With panel enclosed bath with mixer tap and hand held shower, as well as further electric shower (not tested), close-coupled WC, bidet, pedestal wash hand basin, tiled floor, partially tiled walls, radiator, windows to side and rear.

**Garden** Approx 60' with paved terrace, steps down to garden with some mature trees and shrubs to borders, and brick built garden store.

**Front Garden** paved and providing off street parking for 2 – 3 cars.