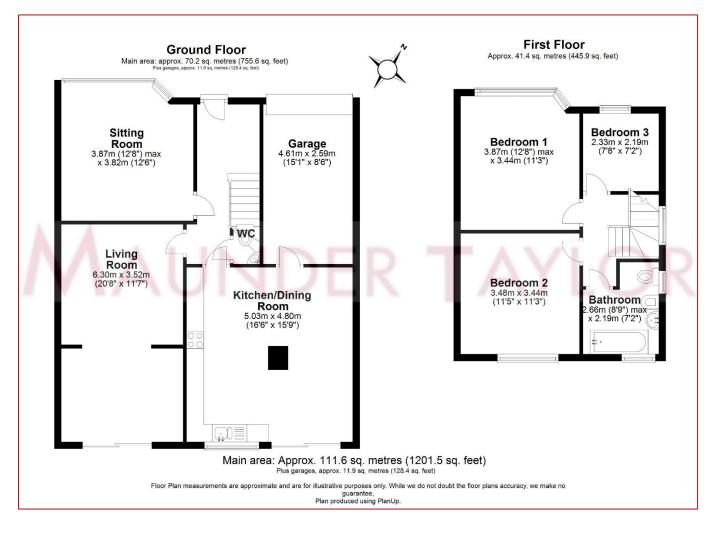

3** Radiator, decorative coving, laminate flooring, double glazed window to front.

**Combined bathroom & WC** - With panel enclosed bath with mixer tap and hand held shower, as well as further electric shower (not tested), close-coupled WC, bidet, pedestal wash hand basin, tiled floor, partially tiled walls, radiator, windows to side and rear.

**Garden** Approx 60' with paved terrace, steps down to garden with some mature trees and shrubs to borders, and brick built garden store.

**Front Garden** paved and providing off street parking for 2 – 3 cars.

Garage With Up and over door from drive way.







61 Hillside Gardens, New Barnet, EN5 2NQ

Page Three











61 Hillside Gardens, New Barnet, EN5 2NQ

Page Four









### **FLOOR PLAN**

61 Hillside Gardens, New Barnet, EN5 2NQ