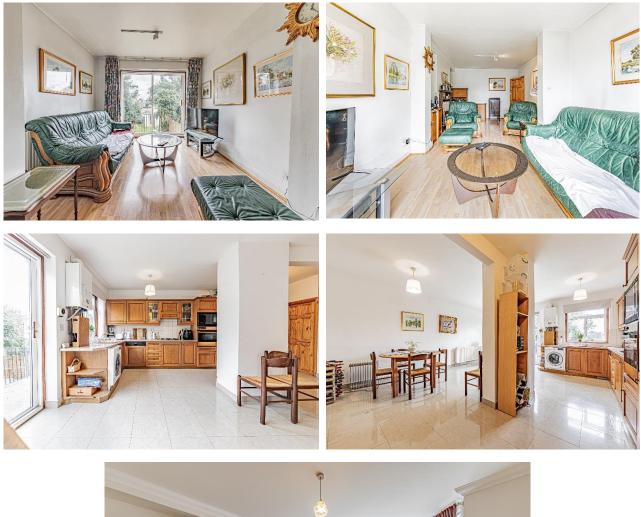

#### **Extended Kitchen Morning Room**

Range of fitted wall & base units with work top, 1 ½ bowl sink & drainer, 4-ring gas hob with hood above, electric oven/grill, integrated dish washer, space and plumbing for a washing machine, wall mounted gas boiler, tiled floor, radiators, double glazed window and sliding patio door on to rear terrace, internal door opening to garage.