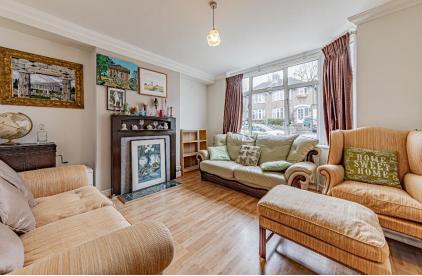

#### **Sitting Room**

Decorative fire place with tiled surround and wooden mantle, laminate flooring, decorative coving, radiator, double glazed window to front

#### **Living Room**

Decorative fire place with tiled surround and wooden mantle, decorative coving, radiators, double glazed sliding patio door to rear terrace.