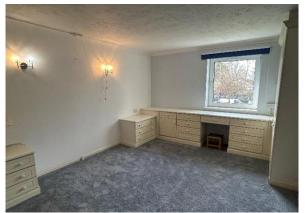

#### **Bedroom 2**

Carpeted flooring, electric storage heater, emergency pull cord, double glazed tilt & turn window.

**Shower Room** Walk in shower enclosure, sink set on vanity unit with storage below, close coupled WC, towel radiator, air extractor, emergency pull cord, tiling to walls.