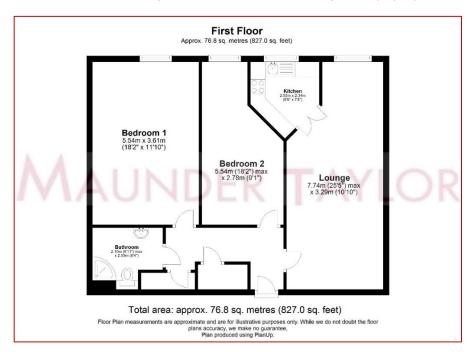

#### **FEATURES AND ACCOMMODATION**

TWO BEDROOM • RECEPTION • KITCHEN • SHOWER ROOM • DOUBLE GLAZING
GROUND FLOOR COMMUNAL LOUNGE • LAUNDRY ROOM
GUEST SUITE AVAILABLE – (at cost, must be pre-booked) • COMMUNAL GARDENS • PARKING
HOUSE MANAGER • 'CARELINE' SYSTEM

#### **Entrance Hallway**

Carpeted flooring, electric storage heater, cupboards housing electricity fuses, meter & hot water cylinder. Emergency pull cord, doors opening to;

#### Reception

Carpeted flooring, electric storage heater, emergency pull cord, double glazed tilt & turn window, multi paned doors opening to;

#### **Kitchen**

Range of wall and base units, 4-ring electric hob with hood above, electric oven, space for upright fridge freezer & dishwasher, stainless steel sink, part tiled walls, electric wall heater.

#### **Main Bedroom**

Carpeted flooring, electric storage heater, fitted wardrobes with sink, emergency pull cord, double glazed tilt & turn window.

#### **Bedroom 2**

Carpeted flooring, electric storage heater, emergency pull cord, double glazed tilt & turn window.

**Shower Room** Walk in shower enclosure, sink set on vanity unit with storage below, close coupled WC, towel radiator, air extractor, emergency pull cord, tiling to walls.