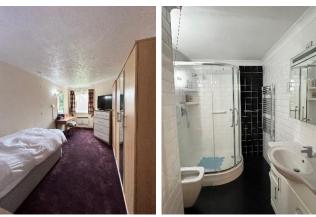

#### **Main Bedroom**

Carpeted flooring, electric storage heater, fitted wardrobes with sink, emergency pull cord, double glazed tilt & turn window.

#### **Bedroom 2**

Carpeted flooring, electric storage heater, emergency pull cord, double glazed tilt & turn window.

**Shower Room** Walk in shower enclosure, sink set on vanity unit with storage below, close coupled WC, towel radiator, air extractor, emergency pull cord, tiling to walls.