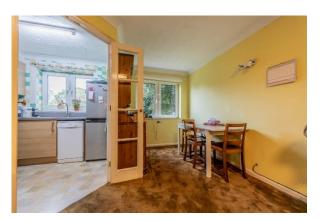

#### **Kitchen**

Range of wall and base units, 4-ring electric hob with hood above, electric oven, space for upright fridge freezer & dishwasher, stainless steel sink, part tiled walls, electric wall heater.