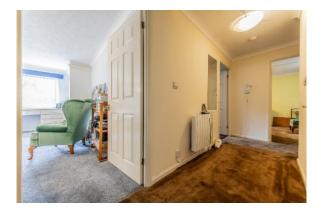

#### **Entrance Hallway**

Carpeted flooring, electric storage heater, cupboards housing electricity fuses, meter & hot water cylinder. Emergency pull cord, doors opening to;