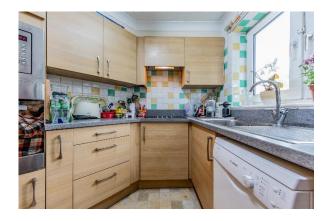

#### **Kitchen**

Range of wall and base units, 4-ring electric hob with hood above, electric oven, space for upright fridge freezer & dishwasher, stainless steel sink, part tiled walls, electric wall heater.