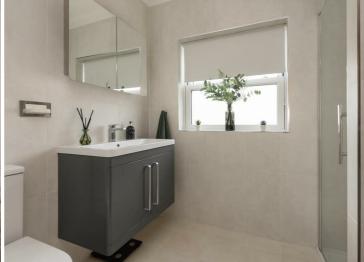

The bright and spacious accommodation is presented in smart contemporary style and comprises an entrance hall, a living room opening to the kitchen, a utility room, two double bedrooms and a stylish shower room.

### **GROUND FLOOR**

- Entrance Hall 5'8" x 3'7" (1.73m x 1.09m)
- Living Room 13'1" x 11'1" (3.99m x 3.38m)
- Kitchen 9'11" x 5'8" (3.02m x 1.73m)
- Utility Room 5'10" x 4'5" (1.80m x 1.37m)
- Bedroom 1 9'10" x 9'9" (3.00m x 2.97m)
- Bedroom 2 9'11" x 9'10" (3.02m x 3.00m)
- Shower Room 7'4" x 5'10" (2.26m x 1.78m)