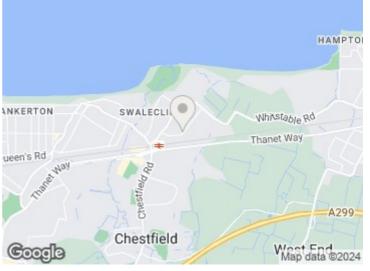

### LOCATION

Woodman Avenue is situated in a much sought after central location in Swalecliffe, conveniently positioned for access to local shopping and educational facilities, seafront, bus routes and approximately 500 metres from Chestfield & Swalecliffe mainline railway station.

Swalecliffe benefits from its close proximity to neighbouring Whitstable with its bustling High Street, wide and varied array of shopping facilities, fashionable restaurants and working harbour. Chestfield and Swalecliffe mainline railway station offers fast and frequent services to London Victoria, and high speed links to London St Pancras. The A299 is accessible providing a dual carriageway link to the M2/A2 giving access to the channel ports and connecting motorway network.