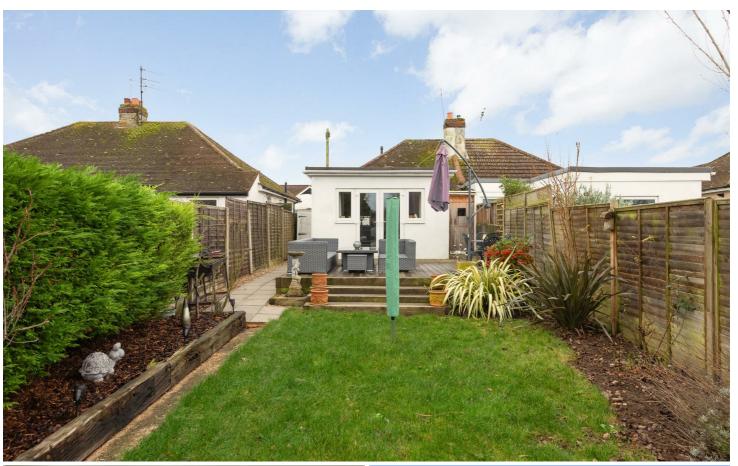

The rear garden extends to 76ft (23m) and incorporates a decked terrace and an area laid to lawn. To the front of the property a driveway provides off road parking for a number of vehicles.

### **OUTSIDE**

• Garden 76' x 19' (23.16m x 5.79m)