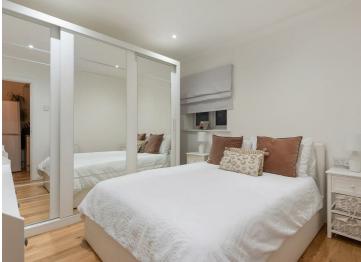

The bright and spacious accommodation is presented in smart contemporary style and comprises an entrance hall, a living room opening to the kitchen, a utility room, two double bedrooms and a stylish shower room.

### **GROUND FLOOR**

- Entrance Hall 5'8" x 3'7" (1.73m x 1.09m)
- Living Room 13'1" x 11'1" (3.99m x 3.38m)
- Kitchen 9'11" x 5'8" (3.02m x 1.73m)
- Utility Room 5'10" x 4'5" (1.80m x 1.37m)
- Bedroom 1 9'10" x 9'9" (3.00m x 2.97m)
- Bedroom 2 9'11" x 9'10" (3.02m x 3.00m)
- Shower Room 7'4" x 5'10" (2.26m x 1.78m)