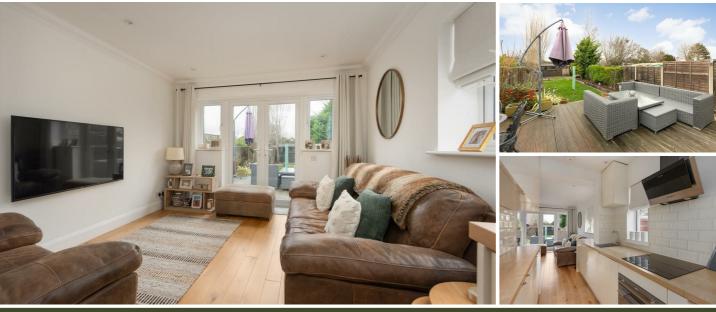

The bright and spacious accommodation is presented in smart contemporary style and comprises an entrance hall, a living room opening to the kitchen, a utility room, two double bedrooms and a stylish shower room.

The rear garden extends to 76ft (23m) and incorporates a decked terrace and an area laid to lawn. To the front of the property a driveway provides off road parking for a number of vehicles.

### **GROUND FLOOR**

- Entrance Hall 5'8" x 3'7" (1.73m x 1.09m)
- Living Room 13'1" x 11'1" (3.99m x 3.38m)
- Kitchen 9'11" x 5'8" (3.02m x 1.73m)
- Utility Room 5'10" x 4'5" (1.80m x 1.37m)
- Bedroom 1 9'10" x 9'9" (3.00m x 2.97m)
- Bedroom 2 9'11" x 9'10" (3.02m x 3.00m)
- Shower Room 7'4" x 5'10" (2.26m x 1.78m)