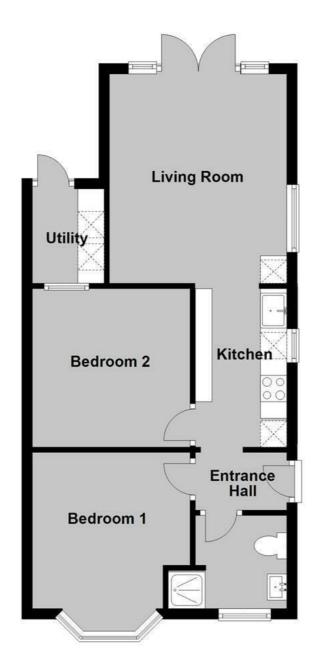

## ACCOMMODATION

The accommodation and approximate measurements (taken at maximum points) are:

### **GROUND FLOOR**

- Entrance Hall 5'8" x 3'7" (1.73m x 1.09m)
- Living Room 13'1" x 11'1" (3.99m x 3.38m)
- Kitchen 9'11" x 5'8" (3.02m x 1.73m)
- Utility Room 5'10" x 4'5" (1.80m x 1.37m)
- Bedroom 1 9'10" x 9'9" (3.00m x 2.97m)
- Bedroom 2 9'11" x 9'10" (3.02m x 3.00m)
- Shower Room 7'4" x 5'10" (2.26m x 1.78m)

## **Ground Floor**

Approx. 46.3 sq. metres (498.1 sq. feet)

Total area: approx. 46.3 sq. metres (498.1 sq. feet)