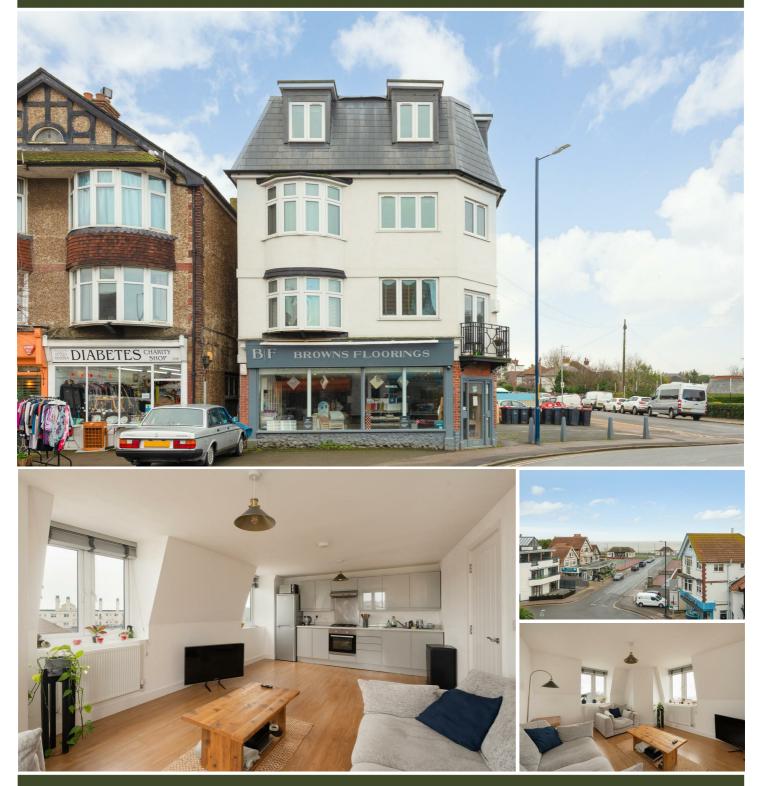

## Flat 5, Tankerton House, St. Annes Road, Tankerton, Whitstable, Kent, CT5 2DW

A contemporary third floor apartment with views towards the sea, ideally positioned in a highly convenient location within central Tankerton. The property is moments from shops and amenities, just over 100 metres from Tankerton Slopes and seafront and a short stroll to Whitstable station (0.8 miles). living room with contemporary kitchen, two double bedrooms and a bathroom.

No smokers. Available from mid May.

The bright, spacious, and smartly presented accommodation is arranged to provide an entrance hall,

## LOCATION

Tankerton Road is a desirable location being conveniently situated for access to the centres of both Whitstable and Tankerton, local schools, Tankerton slopes and seafront, bus routes, local shops and other amenities. Whitstable mainline railway stations offer frequent services to London (Victoria) approximately 80 minutes. The high speed Javelin service provides access to London (St Pancras) with a journey time of approximately 73 minutes. Whitstable is less than 1 mile distant with its bustling High Street providing a diverse range of shopping facilities as well as fashionable restaurants, recreational and leisure amenities. The A299 is accessible providing a dual carriageway link to the M2/A2 connecting motorway network.