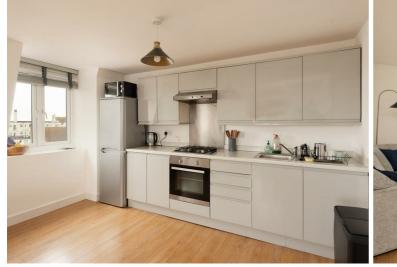

## Flat 5, Tankerton House, St. Annes Road, Tankerton, Whitstable, Kent, CT5 2DW

A contemporary third floor apartment with views towards the sea, ideally positioned in a highly convenient location within central Tankerton. The property is moments from shops and amenities, just over 100 metres from Tankerton Slopes and seafront and a short stroll to Whitstable station (0.8 miles). living room with contemporary kitchen, two double bedrooms and a bathroom.

## ACCOMMODATION

The accommodation and approximate measurements (taken at maximum points) are:

• Entrance Hall 13'10" x 3'6" (4.23m x 1.07m)

• Living Room/ Kitchen 21'5" x 12'6" (6.53m x 3.83m) • Bedroom 1 10'10" x 9'10" (3.31m x 3.02m)