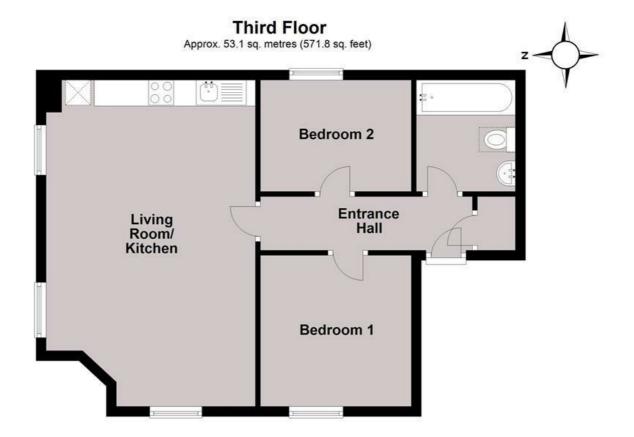

## ACCOMMODATION

The accommodation and approximate measurements (taken at maximum points) are:

• Entrance Hall 13'10" x 3'6" (4.23m x 1.07m)

• Living Room/ Kitchen 21'5" x 12'6" (6.53m x 3.83m) • Bedroom 1 10'10" x 9'10" (3.31m x 3.02m)

• Bedroom 2 9'10" x 7'4" (3.01m x 2.25m)

• Bathroom 6'7" x 5'3" (2.02m x 1.62m)

HOLDING DEPOSIT £229 (or equivalent to 1 weeks rent)

TENANCY DEPOSIT £1,148 (or equivalent to 5 weeks rent)

TENANCY INFORMATION For full details of the costs associated with renting a property through Christopher Hodgson Estate Agents, please visit our website www.christopherhodgson.co.uk/propertyservices/tenant-fees/

CLIENT MONEY PROTECTION Provided by ARLA

INDEPENDENT REDRESS SCHEME Christopher Hodgson Estate Agents are members of The Property Ombudsman

Total area: approx. 53.1 sq. metres (571.8 sq. feet)