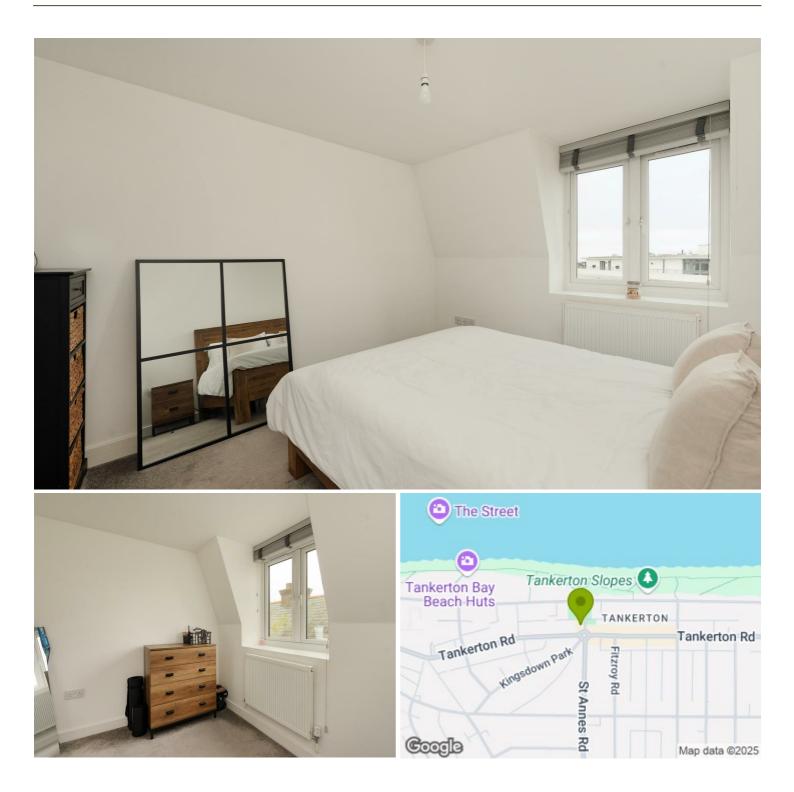

## Flat 5, Tankerton House, St. Annes Road, Tankerton, Whitstable, Kent, CT5 2DW

A contemporary third floor apartment with views towards the sea, ideally positioned in a highly convenient location within central Tankerton. The property is moments from shops and amenities, just over 100 metres from Tankerton Slopes and seafront and a short stroll to Whitstable station (0.8 miles). living room with contemporary kitchen, two double bedrooms and a bathroom.

## LOCATION

Tankerton Road is a desirable location being conveniently situated for access to the centres of both Whitstable and Tankerton, local schools, Tankerton slopes and seafront, bus routes, local shops and other amenities. Whitstable mainline railway stations offer frequent services to London (Victoria) approximately 80 minutes. The high speed Javelin service provides access to London (St Pancras) with a journey time of approximately 73 minutes. Whitstable is less than 1 mile distant with its bustling High Street providing a diverse range of shopping facilities as well as fashionable restaurants, recreational and leisure amenities. The A299 is accessible providing a dual carriageway link to the M2/A2 connecting motorway network.