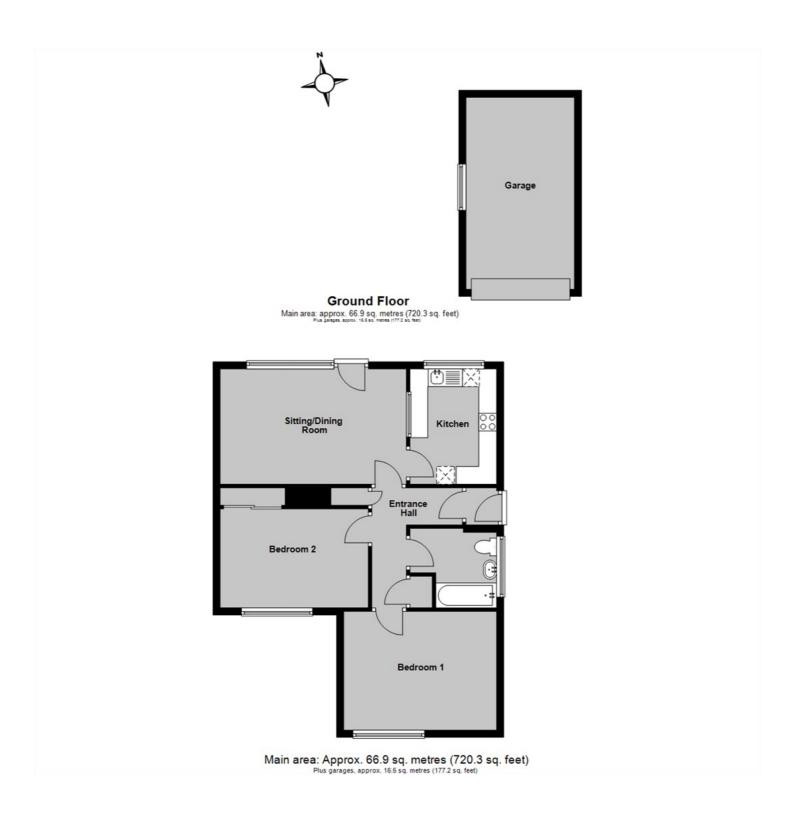

#### ACCOMMODATION

The accommodation and approximate measurements (taken at maximum points) are:

GROUND FLOOR

- Entrance Hall
- Sitting/Dining Room 17'2" x 10'7" (5.24m x 3.25m )
- Kitchen 10'8" x 8'0" (3.25m x 2.44m)

- Bedroom 1 14'1" x 10'11" (4.30m x 3.34m)
- Bedroom 2 13'8" x 9'1" (4.17m x 2.78m )
- Bathroom

OUTSIDE

- Garden 45' x 25' (13.72m x 7.62m)
- Garage 17'9" x 10'0" (5.41m x 3.05m)