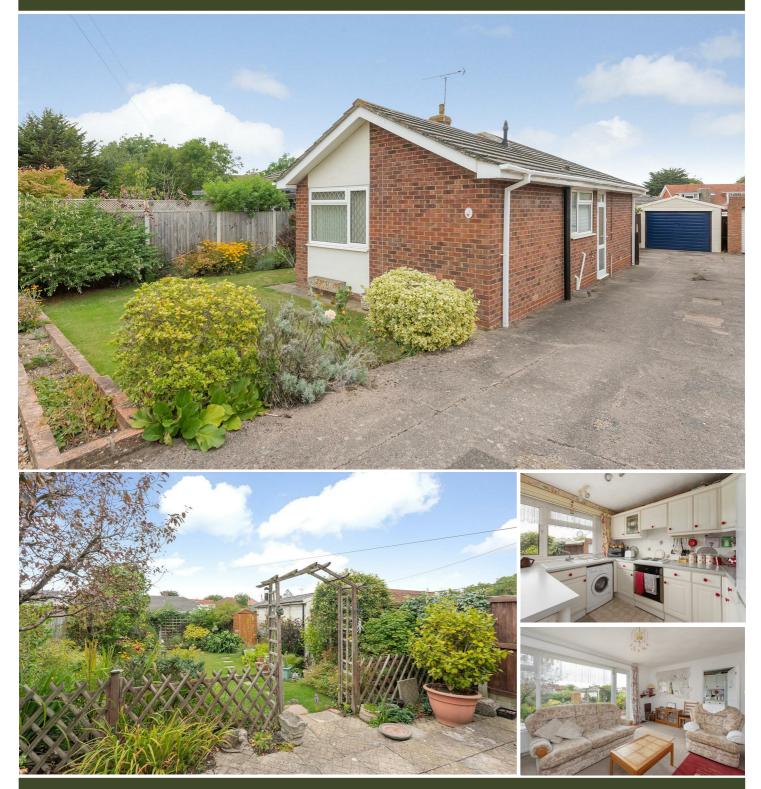

### 2 Deborah Close, Whitstable, Kent, CT5 1PS

A spacious semi-detached bungalow ideally located in a quiet cul-de-sac, conveniently positioned within walking distance of shops, supermarkets, bus routes and Whitstable station (1.3 miles).

The comfortably proportioned accommodation is arranged to provide an entrance hall, a sitting/dining room, kitchen, two doubles bedrooms and a bathroom.

The secluded rear garden extends to 45ft (13.7m) and is predominantly laid to lawn with mature planting, and also incorporates a patio area. A shared driveway provides access to a single garage. No onward chain.

#### ACCOMMODATION

The accommodation and approximate measurements (taken at maximum points) are:

GROUND FLOOR

- Entrance Hall
- Sitting/Dining Room 17'2" x 10'7" (5.24m x 3.25m )
- Kitchen 10'8" x 8'0" (3.25m x 2.44m)

- Bedroom 1 14'1" x 10'11" (4.30m x 3.34m)
- Bedroom 2 13'8" x 9'1" (4.17m x 2.78m )
- Bathroom

OUTSIDE

- Garden 45' x 25' (13.72m x 7.62m)
- Garage 17'9" x 10'0" (5.41m x 3.05m)