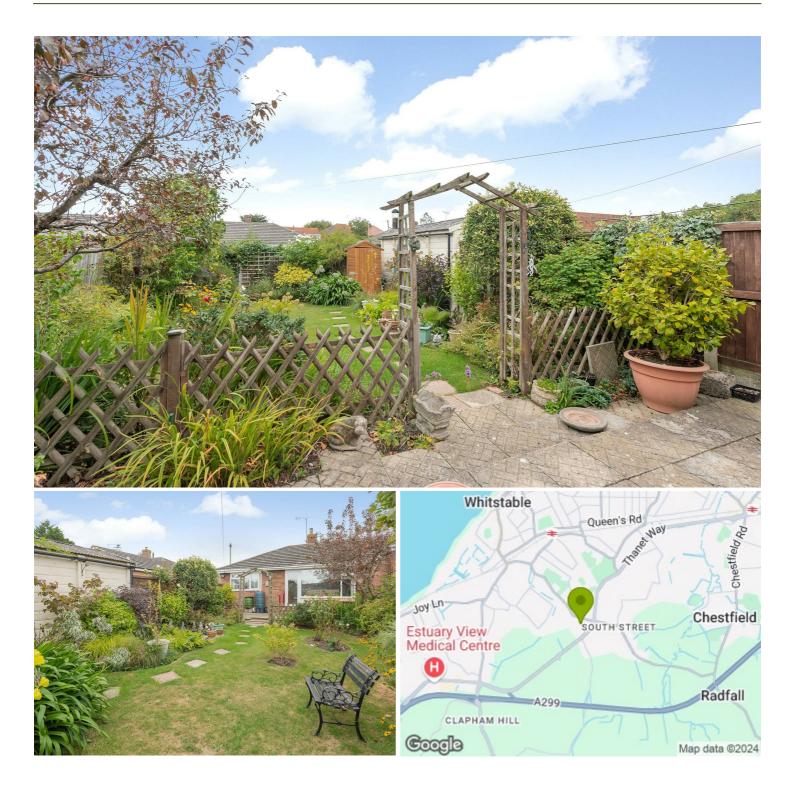

The comfortably proportioned accommodation is arranged to provide an entrance hall, a sitting/dining room, kitchen, two doubles bedrooms and a bathroom.

The secluded rear garden extends to 45ft (13.7m) and is predominantly laid to lawn with mature planting, and also incorporates a patio area. A shared driveway provides access to a single garage. No onward chain.

#### LOCATION

Deborah Close is situated in a highly desirable location on the outskirts of Whitstable yet remains easily accessible to the town centre. Whitstable's bustling High Street offers a wide range of individual retail outlets, café bars and a variety of seafood restaurants for which the it has become renowned. This historic working harbour town also enjoys long stretches of shingle beaches, good yachting and watersports facilities. Tesco supermarket is within close proximity and communication links are strong with the A299 being within short driving distance and connecting to the A2/M2 and Motorway network together with a mainline railway station at Whitstable which offers frequent services to London (Victoria) approximately 80 minutes with high speed links to London (St Pancras) approximately 73 minutes.