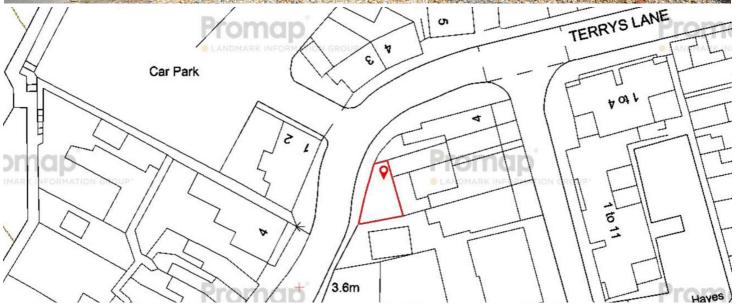

## Land to the rear of 6/8 Middle Wall, Whitstable, Kent, CT5 1BJ

A rare opportunity to acquire a freehold parcel of land currently used for off street parking for 2-3 vehicles, ideally situated in a prime location in central Whitstable, accessed from Island Wall, moments from the beach and less than 100 metres from the bustling High Street.