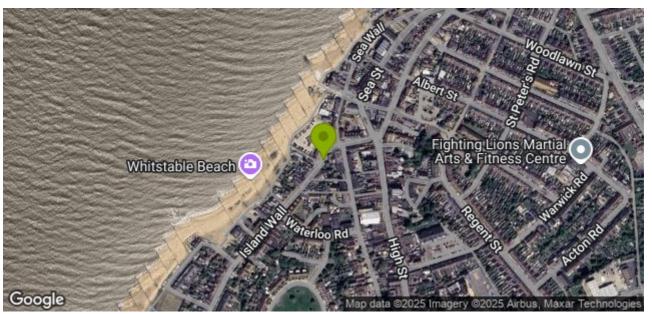

## Land to the rear of 6/8 Middle Wall, Whitstable, Kent, CT5 1BJ

A rare opportunity to acquire a freehold parcel of land currently used for off street parking for 2-3 vehicles, ideally situated in a prime location in central Whitstable, accessed from Island Wall, moments from the beach and less than 100 metres from the bustling High Street.