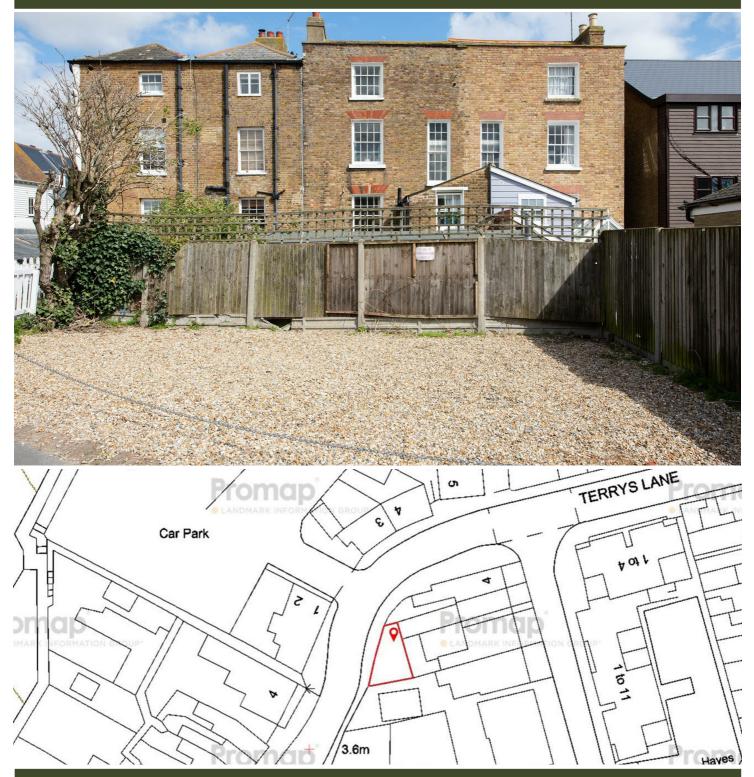

## Land to the rear of 6/8 Middle Wall, Whitstable, Kent, CT5 1BJ

A rare opportunity to acquire a freehold parcel of land currently used for off street parking for 2-3 vehicles, ideally situated in a prime location in central Whitstable, accessed from Island Wall, moments from the beach and less than 100 metres from the bustling High Street.