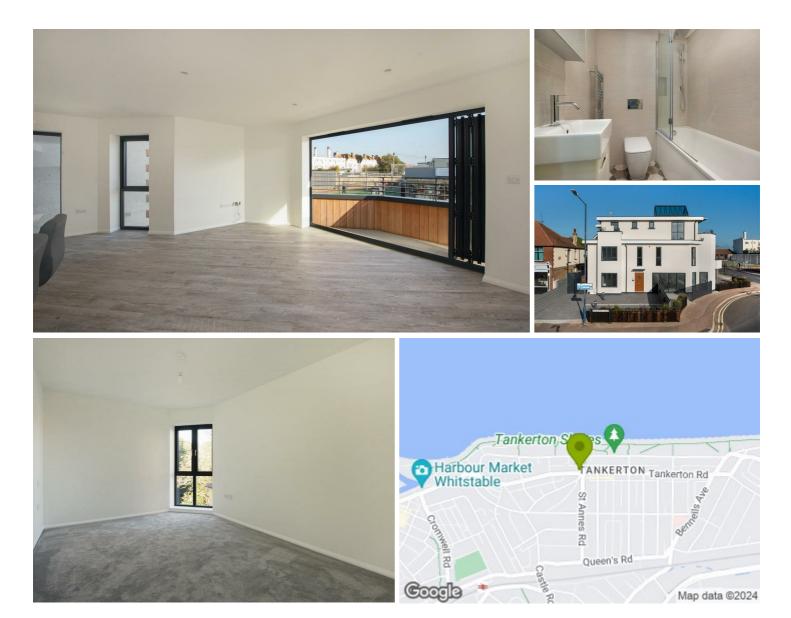

This spacious apartment forms part of a striking new development and has been finished to a high specification throughout. The open-plan living accommodation comprises a private ground floor entrance, a living room incorporating a smartly fitted kitchen with integrated appliances, two double bedrooms, and two bathrooms (one en-suite). A balcony with views towards the sea is accessed from the living room. Outside, there is a lockable storage cupboard and an allocated parking space for one vehicle.

#### Location

Tankerton Road is a desirable location being conveniently situated for access to the centres of both Whitstable and Tankerton, local schools, Tankerton slopes and seafront, bus routes, local shops and other amenities. Whitstable mainline railway stations offer frequent services to London (Victoria) approximately 80 minutes. The high speed Javelin service provides access to London (St Pancras) with a journey time of approximately 73 minutes. Whitstable is less than 1 mile distant with its bustling High Street providing a diverse range of shopping facilities as well as fashionable restaurants, recreational and leisure amenities. The A299 is accessible providing a dual carriageway link to the M2/A2 connecting motorway network.