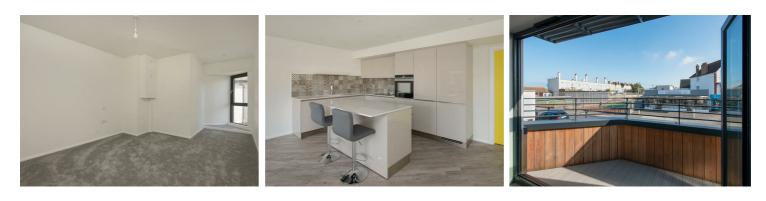

This spacious apartment forms part of a striking new development and has been finished to a high specification throughout. The open-plan living accommodation comprises a private ground floor entrance, a living room incorporating a smartly fitted kitchen with integrated appliances, two double bedrooms, and two bathrooms (one en-suite). A balcony with views towards the sea is accessed from the living room. Outside, there is a lockable storage cupboard and an allocated parking space for one vehicle.

#### FIRST FLOOR

• Living Room/Kitchen 20'9" x 20'5" (6.34m x 6.24m)

- Balcony
- Bedroom 1 19'0" x 10'9" (5.80m x 3.28m)
- En-Suite Bathroom 5'3" x 5'2" (1.62m x 1.60m)
- Bedroom 2 15'7" x 9'9" (4.75m x 2.96m)
- Bathroom 6'7" x 5'2" (2.03m x 1.60m )
- Storage Cupboard
- Parking