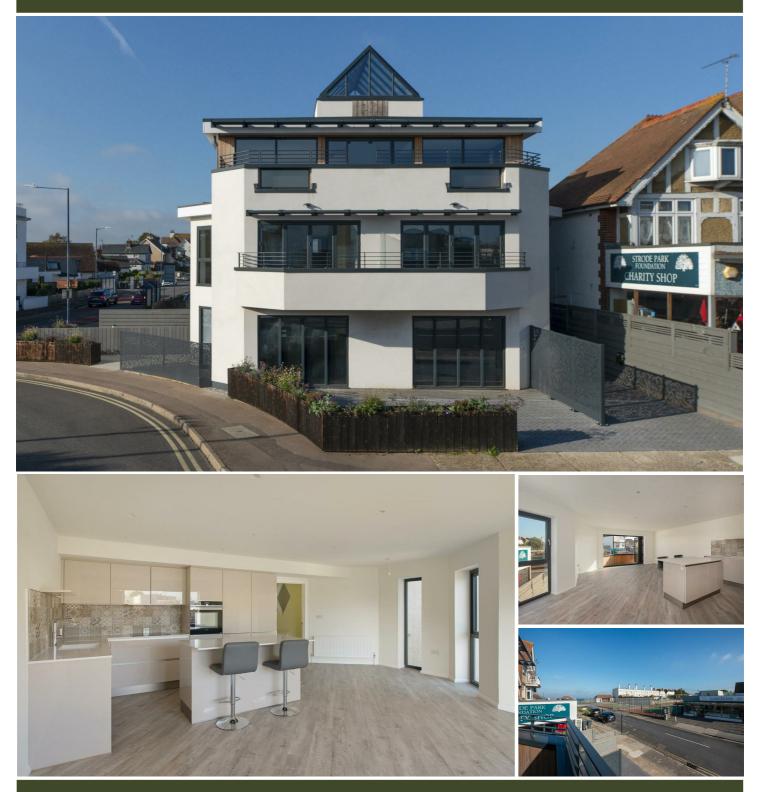

### Apartment 3, Circus House, 83 Tankerton Road, Tankerton, Whitstable, Kent, CT5 2AH

A contemporary first floor apartment situated in a prime central location, moments from Tankerton Slopes and seafront, shops and amenities, and accessible to Whitstable station (0.8 miles).

This spacious apartment forms part of a striking new development and has been finished to a high specification throughout. The open-plan living accommodation comprises a private ground floor entrance, a living room incorporating a smartly fitted kitchen with integrated appliances, two double bedrooms, and two bathrooms (one en-suite). A balcony with views towards the sea is accessed from the living room. Outside, there is a lockable storage cupboard and an allocated parking space for one vehicle.