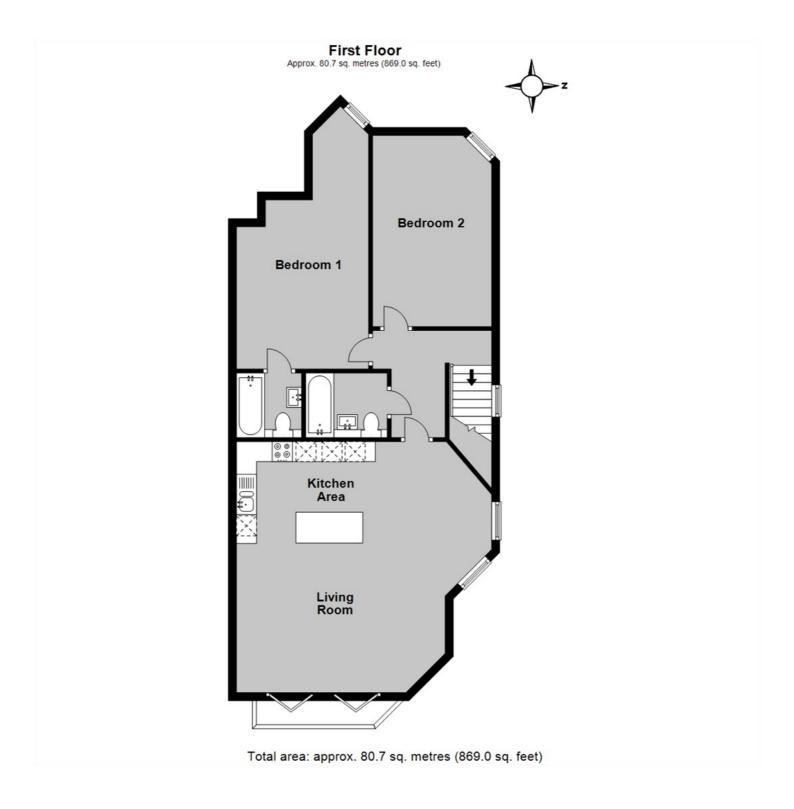

#### ACCOMMODATION

The accommodation and approximate measurements (taken at maximum points) are:

#### FIRST FLOOR

• Living Room/Kitchen 20'9" x 20'5" (6.34m x 6.24m)

- Balcony
- Bedroom 1 19'0" x 10'9" (5.80m x 3.28m)
- En-Suite Bathroom 5'3" x 5'2" (1.62m x 1.60m)
- Bedroom 2 15'7" x 9'9" (4.75m x 2.96m)
- Bathroom 6'7" x 5'2" (2.03m x 1.60m )
- Storage Cupboard
- Parking