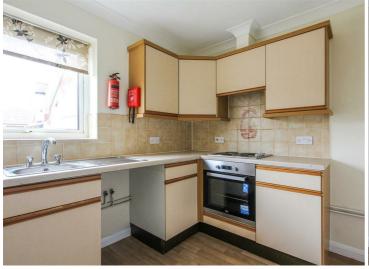

The well proportioned accommodation is arranged to provide a spacious sitting room, seperate kitchen, two double bedrooms and a bathroom.

There is an allocated parking space in a private car park located to the front of the property.

#### FIRST FLOOR

- Entrance Hall
- Sitting Room 14'6 x 11'7 (4.42m x 3.53m)
- Kitchen 9'0" x 8'1" (2.74m x 2.46m)
- Bedroom 1 9'11 x 9'8 (3.02m x 2.95m )
- Bedroom 2 9'9" x 8'1" (2.97m x 2.46m)

- Bathroom
- $7'3 \times 5'2 (2.21m \times 1.57m)$
- Parking