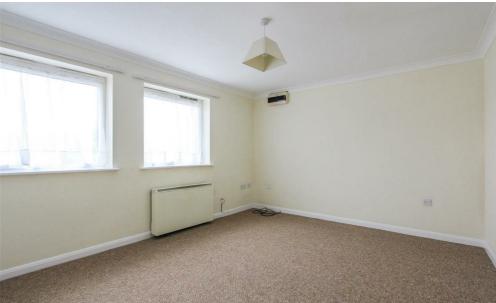

The well proportioned accommodation is arranged to provide a spacious sitting room, seperate kitchen, two double bedrooms and a bathroom.

There is an allocated parking space in a private car park located to the front of the property.

#### FIRST FLOOR

- Entrance Hall
- Sitting Room 14'6 x 11'7 (4.42m x 3.53m)
- Kitchen 9'0" x 8'1" (2.74m x 2.46m)
- Bedroom 1 9'11 x 9'8 (3.02m x 2.95m )
- Bedroom 2 9'9" x 8'1" (2.97m x 2.46m)

- Bathroom
- $7'3 \times 5'2 (2.21m \times 1.57m)$
- Parking