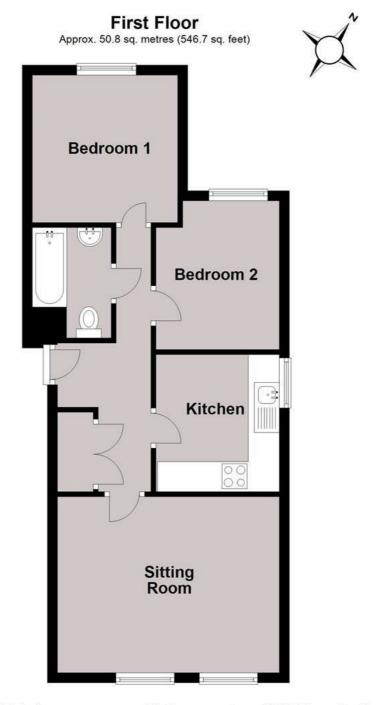

#### Accommodation

The accommodation and approximate measurements (taken at maximum points) are:

#### FIRST FLOOR

- Entrance Hall
- Sitting Room 14'6 x 11'7 (4.42m x 3.53m)
- Kitchen 9'0" x 8'1" (2.74m x 2.46m)
- Bedroom 1 9'11 x 9'8 (3.02m x 2.95m )
- Bedroom 2 9'9" x 8'1" (2.97m x 2.46m)

- Bathroom
- $7'3 \times 5'2 (2.21m \times 1.57m)$
- Parking

CLIENT MONEY PROTETION Provided by ARLA

INDEPENDENT REDRESS SCHEME

Christopher Hodgson Estate Agents are members of The Property Ombudsman

Total area: approx. 50.8 sq. metres (546.7 sq. feet)