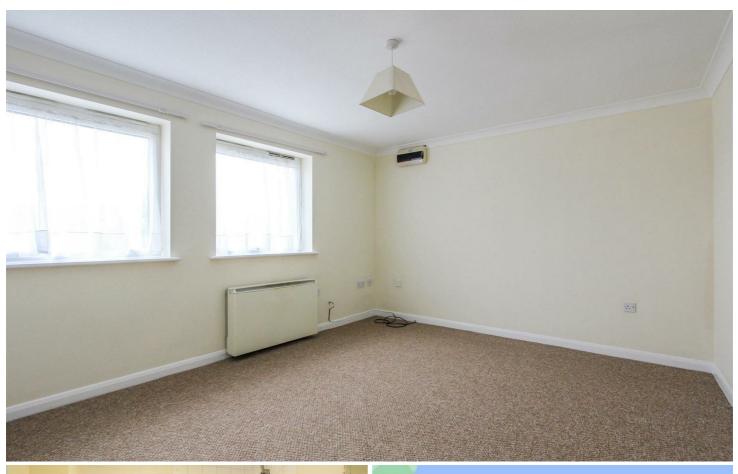

The well proportioned accommodation is arranged to provide a spacious sitting room, seperate kitchen, two double bedrooms and a bathroom.

There is an allocated parking space in a private car park located to the front of the property.

#### FIRST FLOOR

- Entrance Hall
- Sitting Room 14'6 x 11'7 (4.42m x 3.53m)
- Kitchen 9'0" x 8'1" (2.74m x 2.46m)
- Bedroom 1 9'11 x 9'8 (3.02m x 2.95m )
- Bedroom 2 9'9" x 8'1" (2.97m x 2.46m)

- Bathroom
- $7'3 \times 5'2 (2.21m \times 1.57m)$
- Parking