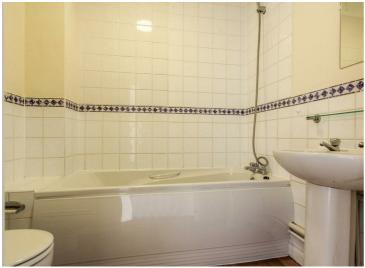

The well proportioned accommodation is arranged to provide a spacious sitting room, seperate kitchen, two double bedrooms and a bathroom.

There is an allocated parking space in a private car park located to the front of the property.

#### FIRST FLOOR

- Entrance Hall
- Sitting Room 14'6 x 11'7 (4.42m x 3.53m)
- Kitchen 9'0" x 8'1" (2.74m x 2.46m)
- Bedroom 1 9'11 x 9'8 (3.02m x 2.95m )
- Bedroom 2 9'9" x 8'1" (2.97m x 2.46m)

- Bathroom
- $7'3 \times 5'2 (2.21m \times 1.57m)$
- Parking