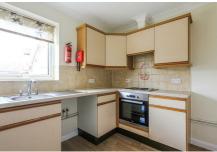

The well proportioned accommodation is arranged to provide a spacious sitting room, seperate kitchen, two double bedrooms and a bathroom.

There is an allocated parking space in a private car park located to the front of the property.

#### FIRST FLOOR

- Entrance Hall
- Sitting Room 14'6 x 11'7 (4.42m x 3.53m)
- Kitchen 9'0" x 8'1" (2.74m x 2.46m)
- Bedroom 1 9'11 x 9'8 (3.02m x 2.95m )
- Bedroom 2 9'9" x 8'1" (2.97m x 2.46m)

- Bathroom
- $7'3 \times 5'2 (2.21m \times 1.57m)$
- Parking