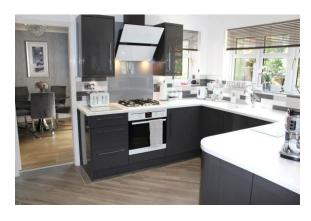

#### **KITCHEN**

Grey high gloss kitchen units with composite stonework surfaces, storage cupboard/cloaks, central heating radiator, sink unit with mixer tap, integrated appliances, AEG fan assisted electric oven, gas hob, with extractor canopy, LVT flooring, double glazed windows and door to garage.