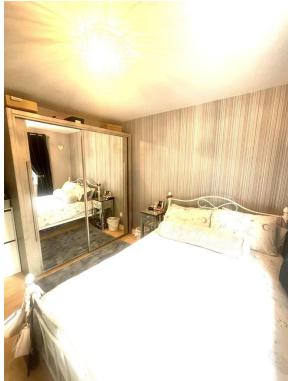

#### ADDITIONAL DOWNSTAIRS WC

**BEDROOM ONE** 

13 ' 8" x 14' 1" (4.17m x 4.29m)

Double glazed bay window, TV point, Central heating radiator, fitted wardrobes to wall.

Ensuite Shower room WC mains shower cubicle, vanity sink unit, Double glazed window, heated towel rail.

#### BEDROOM ONE ADDITIONAL