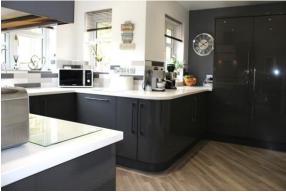

#### **KITCHEN**

Grey high gloss kitchen units with composite stonework surfaces, storage cupboard/cloaks, central heating radiator, sink unit with mixer tap, integrated appliances, AEG fan assisted electric oven, gas hob, with extractor canopy, LVT flooring, double glazed windows and door to garage.

**ADDITIONAL KITCHEN** 