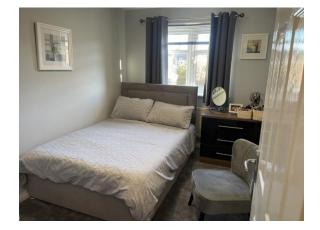

#### **BEDROOM TWO**

9' 4" x 10' 4" (2.84m x 3.15m)

Double glazed window, laminate wood flooring, central heating radiator, fitted wardrobes to wall.

#### **BEDROOM TWO ADDITIONAL**

**BEDROOM THREE** 

11' 4" x 7' 9" (3.45m x 2.36m) Double glazed window, central heating radiator.