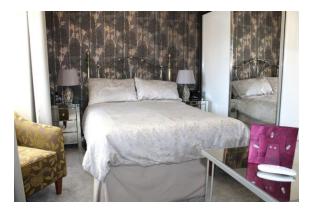

#### ADDITIONAL DOWNSTAIRS WC

**BEDROOM ONE** 

13 ' 8" x 14' 1" (4.17m x 4.29m)

Double glazed bay window, TV point, Central heating radiator, fitted wardrobes to wall.

Ensuite Shower room WC mains shower cubicle, vanity sink unit, Double glazed window, heated towel rail.

#### BEDROOM ONE ADDITIONAL