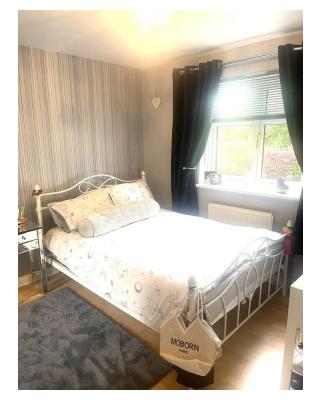

#### ADDITIONAL DOWNSTAIRS WC

**BEDROOM ONE** 

13 ' 8" x 14' 1" (4.17m x 4.29m)

Double glazed bay window, TV point, Central heating radiator, fitted wardrobes to wall.

Ensuite Shower room WC mains shower cubicle, vanity sink unit, Double glazed window, heated towel rail.

#### BEDROOM ONE ADDITIONAL