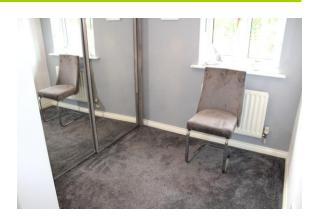

#### ADDITIONAL DOWNSTAIRS WC

**BEDROOM ONE** 

13 ' 8" x 14' 1" (4.17m x 4.29m)

Double glazed bay window, TV point, Central heating radiator, fitted wardrobes to wall.

Ensuite Shower room WC mains shower cubicle, vanity sink unit, Double glazed window, heated towel rail.

#### BEDROOM ONE ADDITIONAL