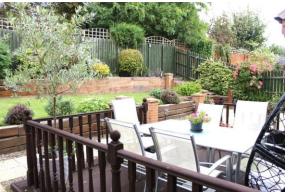

#### **EXTERNAL**

Rear enclosed south west facing private garden, with decked and paved patio areas, lawn and mature shrubs, side access to house for bins, water tap.

Front garden has parking for cars and mature shrubs to boarders.