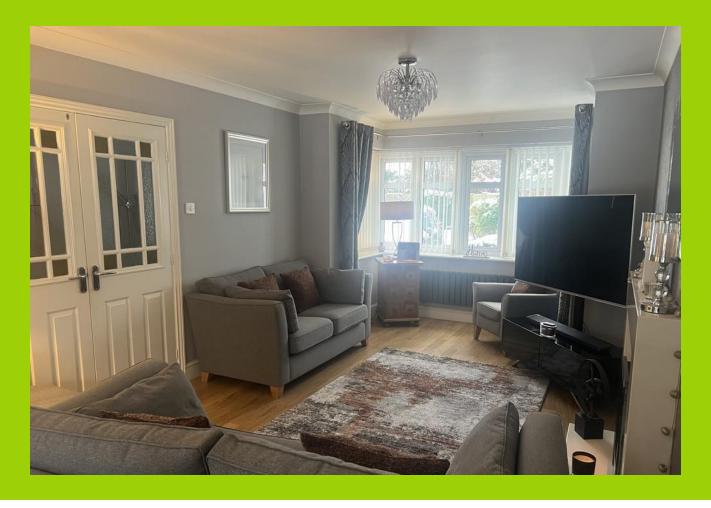

#### LOUNGE

26' 8" x 10' 8" (8.13m x 3.25m)

Double glazed bay window, laminate wood flooring, marble effect fireplace with electric fire, TV and Telephone point, central heating radiator, coving to ceiling and French doors to decked patio area and enclosed rear southwest facing garden.