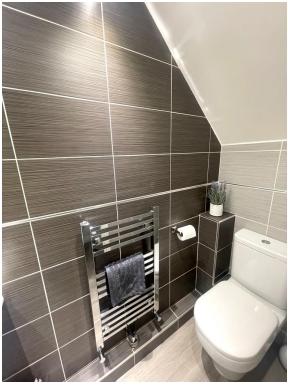

#### ADDITIONAL DOWNSTAIRS WC

**BEDROOM ONE** 

13 ' 8" x 14' 1" (4.17m x 4.29m)

Double glazed bay window, TV point, Central heating radiator, fitted wardrobes to wall.

Ensuite Shower room WC mains shower cubicle, vanity sink unit, Double glazed window, heated towel rail.

### ENSUITE

#### ADDITIONAL ENSUITE