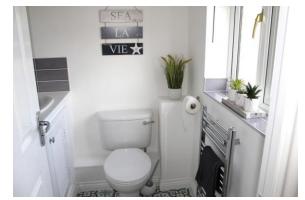

#### **DOWNSTAIRS WC**

Low level WC vanity sink unit, central heating radiator to wall, ceramic wall tiles and spotlights to ceiling.

#### ADDITIONAL DOWNSTAIRS WC

**BEDROOM ONE** 

13 ' 8" x 14' 1" (4.17m x 4.29m)

Double glazed bay window, TV point, Central heating radiator, fitted wardrobes to wall.

Ensuite Shower room WC mains shower cubicle, vanity sink unit, Double glazed window, heated towel rail.