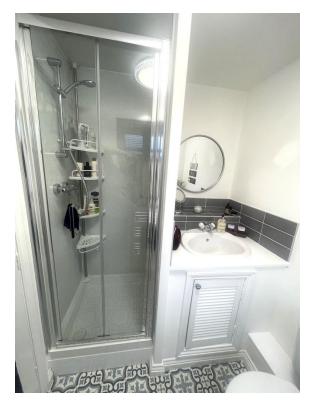

#### ADDITIONAL DOWNSTAIRS WC

**BEDROOM ONE** 

13 ' 8" x 14' 1" (4.17m x 4.29m)

Double glazed bay window, TV point, Central heating radiator, fitted wardrobes to wall.

Ensuite Shower room WC mains shower cubicle, vanity sink unit, Double glazed window, heated towel rail.

### ENSUITE

#### ADDITIONAL ENSUITE