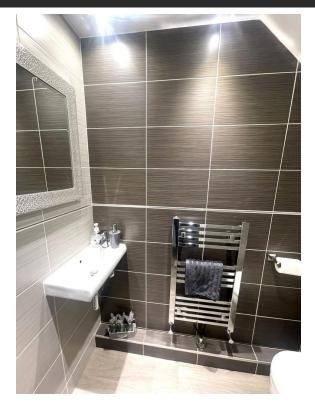

#### ADDITIONAL DOWNSTAIRS WC

**BEDROOM ONE** 

13 ' 8" x 14' 1" (4.17m x 4.29m)

Double glazed bay window, TV point, Central heating radiator, fitted wardrobes to wall.

Ensuite Shower room WC mains shower cubicle, vanity sink unit, Double glazed window, heated towel rail.