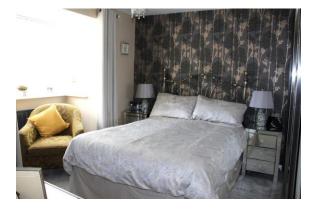

#### ADDITIONAL DOWNSTAIRS WC

**BEDROOM ONE** 

13 ' 8" x 14' 1" (4.17m x 4.29m)

Double glazed bay window, TV point, Central heating radiator, fitted wardrobes to wall.

Ensuite Shower room WC mains shower cubicle, vanity sink unit, Double glazed window, heated towel rail.

#### BEDROOM ONE ADDITIONAL