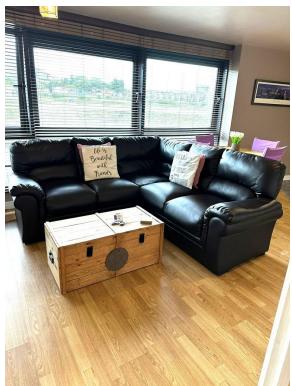

#### **LOUNGE**

Three large double glazed windows, electric storage heater. Woodern flooring Open plan lounge kitchen/dinning area.