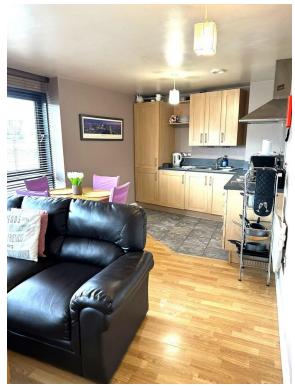

#### **LOUNGE**

Three large double glazed windows, electric storage heater. Woodern flooring Open plan lounge kitchen/dinning area.

#### **OPEN PLAN DINNING AREA**

Three large double glazed windows, electric storage heater. Woodern flooring Open plan lounge kitchen/dinning area.

#### **OPEN PLAN KITCHEN**

Three large double glazed windows, electric storage heater. Woodern flooring Open plan lounge kitchen/dinning area.