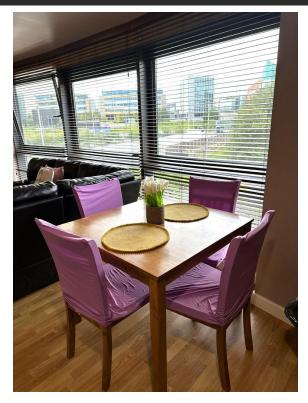

#### **OPEN PLAN DINNING AREA**

Three large double glazed windows, electric storage heater. Woodern flooring Open plan lounge kitchen/dinning area.

#### **OPEN PLAN KITCHEN**

Three large double glazed windows, electric storage heater. Woodern flooring Open plan lounge kitchen/dinning area.