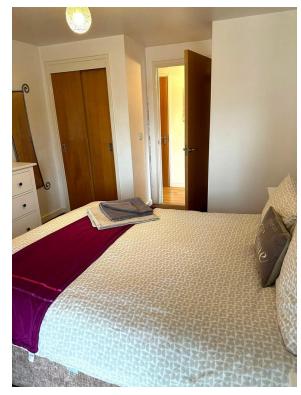

# **BEDROOM ONE**

Electric storage heater built in Wardrobe large double glazed window.