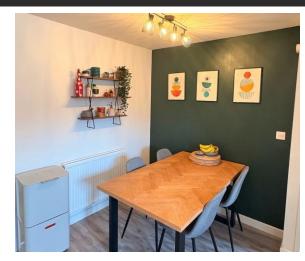

#### **KITCHEN**

11' 6" x 14' 8" (3.51m x 4.47m)

Double glazed window, fitted kitchen units with integrated appliances, fridge/ freezer, dishwasher, washing machine, electric oven and gas hob, extractor canopy, central heating radiator.