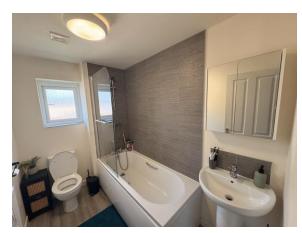

#### **BATHROOM**

White suite comprising panel bath with mixer shower over bath and glass screen, central heating radiator, double glazed window.