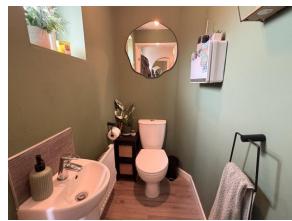

#### **BATHROOM**

White suite comprising panel bath with mixer shower over bath and glass screen, central heating radiator, double glazed window.