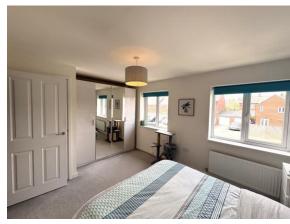

#### **ADDITIONAL BEDROOM ONE PHOTO**

#### **BEDROOM TWO**

9' 4" x 9' 9" (2.84m x 2.97m)

Double glazed window, central heating radiator.