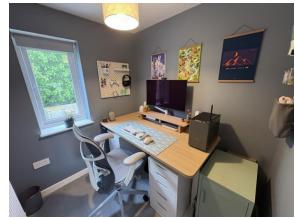

m x 4.47m)

Double glazed window, Patio doors to rear garden, laminate wood flooring, storage cupboard.



#### **KITCHEN**

11' 6" x 14' 8" (3.51m x 4.47m)

Double glazed window, fitted kitchen units with integrated appliances, fridge/ freezer, dishwasher, washing machine, electric oven and gas hob, extractor canopy, central heating radiator.



### **KITCHEN (ADDITIONAL PHOTO)**



#### **CLOAKROOM**

WC, sink, central heating radiator.



#### **BEDROOM ONE**

10' 2" x 14' 8" (3.1m x 4.47m)

Double glazed window, central heating radiator.



#### **ADDITIONAL BEDROOM ONE PHOTO**



#### **BEDROOM TWO**

9' 4" x 9' 9" (2.84m x 2.97m)

Double glazed window, central heating radiator.



#### **BEDROOM THREE**

6' 7" x 6' 7" (2.01m x 2.01m)

Double glazed window, central heating radiator.



#### **BATHROOM**

White suite comprising panel bath with mixer shower over bath and glass screen, central heating radiator, double glazed window.



#### **EXTERNALLY**

Enclosed rear garden with lawn and patio area.



#### ADDITIONAL GARDEN PHOTO



Myself and my team endeavour to make our sales particulars accurate and reliable in line with the Consumer Protection Regulations of 2008 and the Business Protection from Misleading Marketing Regulations 2008. All details have been reported to us via our homeowners in good faith and not hing is deemed to be a statement that the property is in good structural condition or otherwise. Please satisfy yourself that all services, systems, appliances, facilities and equipment are in good working order as they have not been tested by us and we can