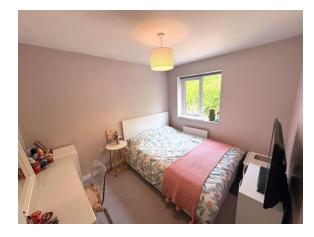

#### **BEDROOM ONE**

10' 2" x 14' 8" (3.1m x 4.47m)

Double glazed window, central heating radiator.