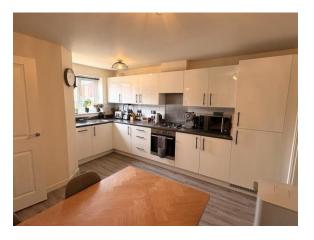

#### **KITCHEN**

11' 6" x 14' 8" (3.51m x 4.47m)

Double glazed window, fitted kitchen units with integrated appliances, fridge/ freezer, dishwasher, washing machine, electric oven and gas hob, extractor canopy, central heating radiator.

### **KITCHEN (ADDITIONAL PHOTO)**