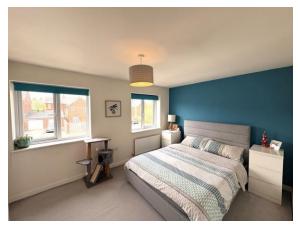

#### **BEDROOM ONE**

10' 2" x 14' 8" (3.1m x 4.47m)

Double glazed window, central heating radiator.