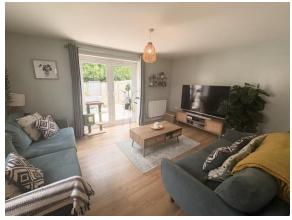

#### **LOUNGE**

13' 11" x 14' 8" (4.24m x 4.47m)

Double glazed window, Patio doors to rear garden, laminate wood flooring, storage cupboard.