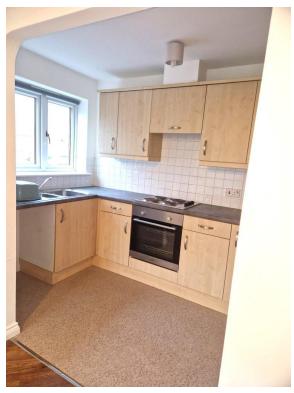

# **KITCHEN**

6' 6" x 11' 2" (1.98m x 3.4m)

Double glazed window, fitted kitchen units with work surfaces, one and half stainless steel sink unit with mixer tap, electric oven and hob, plumbing for automatic washing machine, laminate wood flooring.