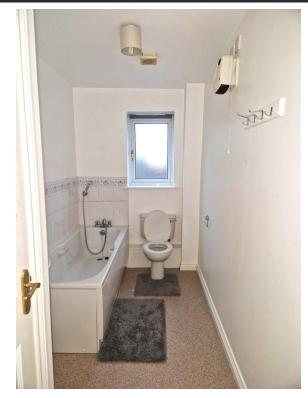

#### **BATHROOM**

White panelled bath with shower attachment, pedestal wash hand basin, low level wc and storage cupboard.