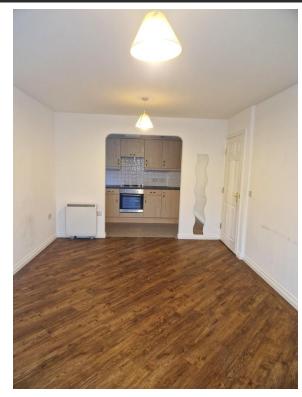

# **KITCHEN**

6' 6" x 11' 2" (1.98m x 3.4m)

Double glazed window, fitted kitchen units with work surfaces, one and half stainless steel sink unit with mixer tap, electric oven and hob, plumbing for automatic washing machine, laminate wood flooring.