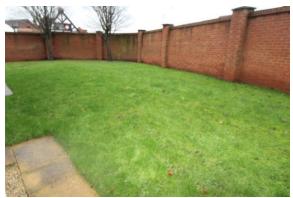

**LOUNGE**

10' 7" x 17' 3" (3.23m x 5.26m)

Double glazed window, French doors to front garden and storage cupboard.



# **ADDITIONAL LOUNGE**



# **KITCHEN**

6' 6" x 11' 2" (1.98m x 3.4m)

Double glazed window, fitted kitchen units with work surfaces, one and half stainless steel sink unit with mixer tap, electric oven and hob, plumbing for automatic washing machine, laminate wood flooring.



# **BEDROOM ONE**

14' 4" x 9' 8" (4.37m x 2.97m)

Electric wall heater, double glazed window.



# **BEDROOM TWO**

10' 2" x 7' 8" (3.1m x 2.34m)

Double glazed window and electric heater.



#### **BATHROOM**

White panelled bath with shower attachment, pedestal wash hand basin, low level wc and storage cupboard.



#### **EXTERNALLY**

There is an allocated parking bay and communal gardens.



#### **NOTE FROM SUZANNE**

Myself and my team endeavour to make our sales particulars accured Protection Regulations of 2008 and the Business Protection from No have been reported to us via our homeowners in good faith and not property is in good structural condition or otherwise. Please satisfy facilities and equipment are in good working order as they have not operating ability or efficiency; They do not constitute or form part of plans, reference to areas and distances are approximate. They are buyer / tenant; They may not be exact, precise or to scale and som