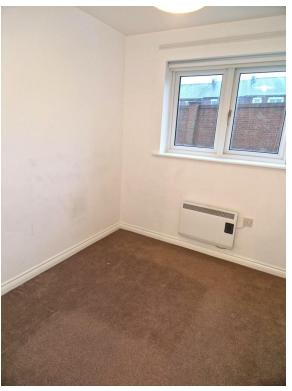

# **BEDROOM ONE**

14' 4" x 9' 8" (4.37m x 2.97m)

Electric wall heater, double glazed window.