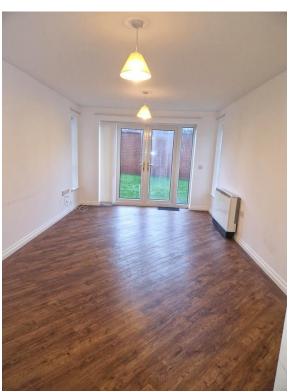

#### **LOUNGE**

10' 7" x 17' 3" (3.23m x 5.26m)

Double glazed window, French doors to front garden and storage cupboard.