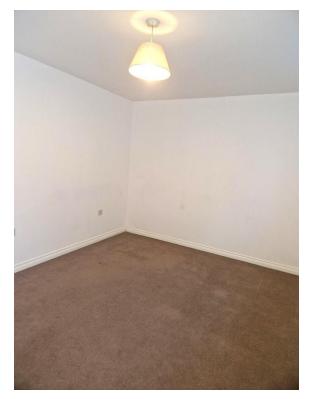

# **BEDROOM TWO**

10' 2" x 7' 8" (3.1m x 2.34m)

Double glazed window and electric heater.