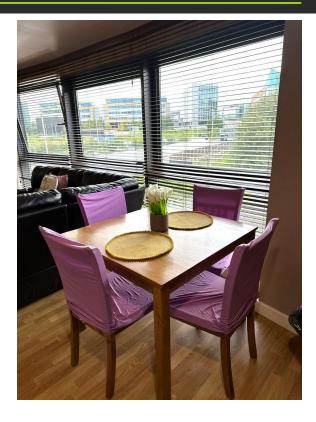

### **LOUNGE**

Three large double glazed windows, electric storage heater. Woodern flooring Open plan lounge kitchen/dinning area.

#### **OPEN PLAN DINNING AREA**

Three large double glazed windows, electric storage heater. Woodern flooring Open plan lounge kitchen/dinning area.

#### **OPEN PLAN KITCHEN**

Three large double glazed windows, electric storage heater. Woodern flooring Open plan lounge kitchen/dinning area.