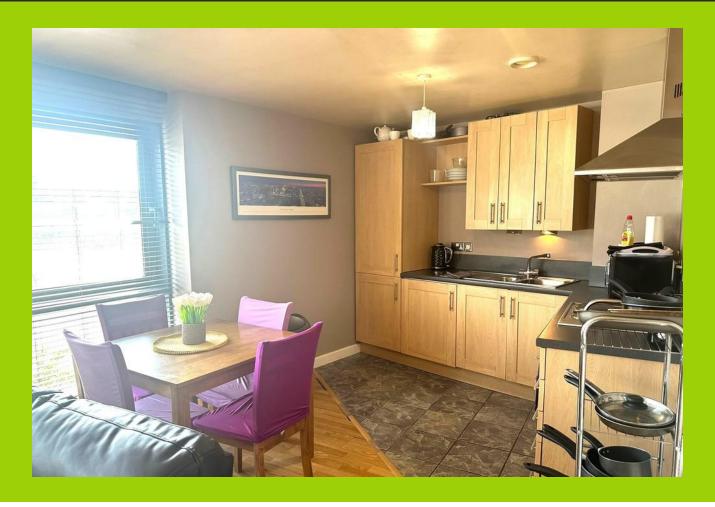

### **LOUNGE**

Three large double glazed windows, electric storage heater. Woodern flooring Open plan lounge kitchen/dinning area.

#### **OPEN PLAN DINNING AREA**

Three large double glazed windows, electric storage heater. Woodern flooring Open plan lounge kitchen/dinning area.

#### **OPEN PLAN KITCHEN**

Three large double glazed windows, electric storage heater. Woodern flooring Open plan lounge kitchen/dinning area.