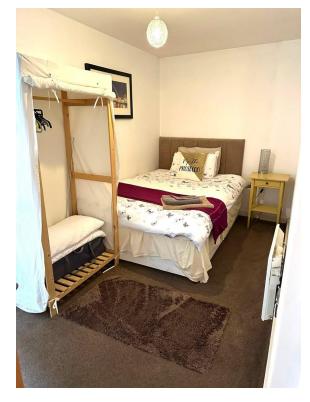

bedroom apartment is situated on the Gateshead side of the millenium bridge benefitting from views of Newcastle Quayside.



#### **HALLWAY**

Entrance to upper apartment woodern flooring large storage cupboard.



### **LOUNGE**

Three large double glazed windows, electric storage heater. Woodern flooring Open plan lounge kitchen/dinning area.



#### **OPEN PLAN DINNING AREA**

Three large double glazed windows, electric storage heater. Woodern flooring Open plan lounge kitchen/dinning area.



#### **OPEN PLAN KITCHEN**

Three large double glazed windows, electric storage heater. Woodern flooring Open plan lounge kitchen/dinning area.

#### **BEDROOM ONE**

Electric storage heater built in Wardrobe large double glazed window.



# **BEDROOM 2**

Electric storage heater, double window



## **BATHROOM**

Shower over the bath, wc and sink



#### **BATHROOM**



%epcGraph\_c\_1\_167%