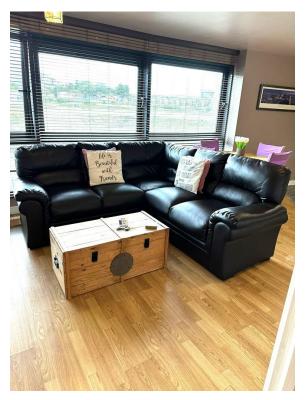

### **LOUNGE**

Three large double glazed windows, electric storage heater. Woodern flooring Open plan lounge kitchen/dinning area.