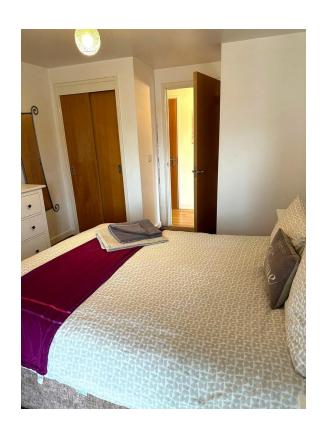

#### **BEDROOM ONE**

Electric storage heater built in Wardrobe large double glazed window.