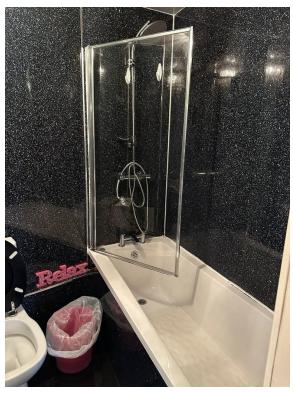

### **BATHROOM**

Shower over the bath, wc and sink

#### **BATHROOM**

%epcGraph\_c\_1\_167%