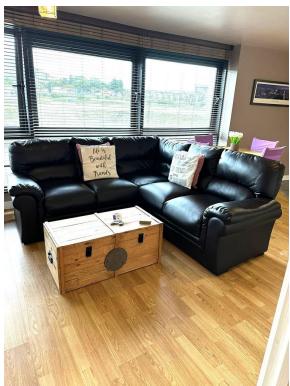

#### **LOUNGE**

Three large double glazed windows, electric storage heater. Woodern flooring Open plan lounge kitchen/dinning area.