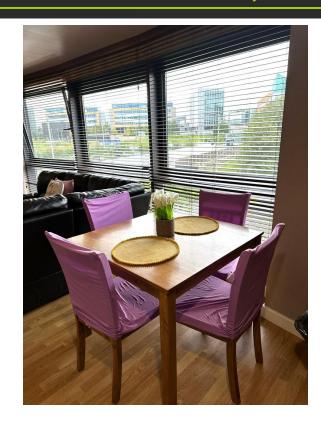

#### **OPEN PLAN DINNING AREA**

Three large double glazed windows, electric storage heater. Woodern flooring Open plan lounge kitchen/dinning area.