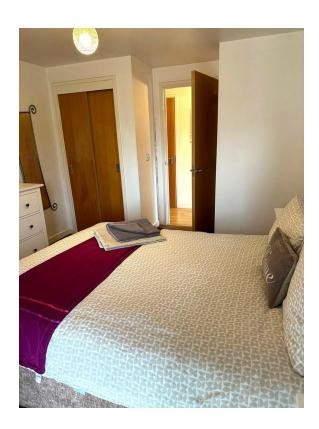

#### **BEDROOM ONE**

Electric storage heater built in Wardrobe large double glazed window.