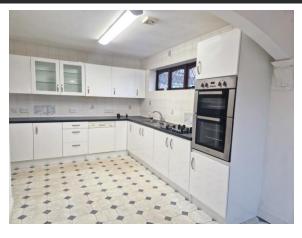

#### 20' 03" x 11' 5" (6.17m x 3.48m)

Kitchen/dining room Double glazed window and patio doors to rear enclosed garden with secure shutters, fitted kitchen units with integrated appliances, fridge, double electric oven, gas hob stainless steel sink unit with mixer tap.

### **ADDITIONAL KITCHEN PHOTO**

15' 02" x 9' 4" (4.62m x 2.84m) Double, glazed window with security shutters, fitted wardrobes to walls, central heating radiator.

**ADDTIONAL BEDROOM ONE PHOTO** 