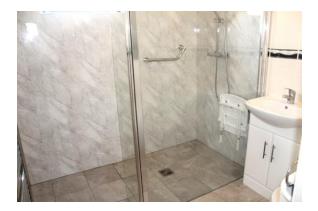

#### **SHOWER ROOM**

Shower room double shower cubicle with rainfall shower, vanity sink unit with low level WC, wall light, and ceramic wall tiles, double glazed window.

Separate WC low level with pedestal hand wash basin. Ceramic wall tiles.