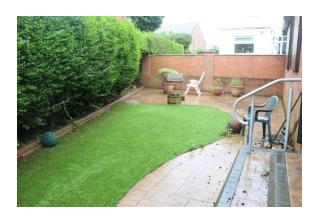

secure shutters, fitted kitchen units with integrated appliances, fridge, double electric oven, gas hob stainless steel sink unit with mixer tap.







### **ADDITIONAL KITCHEN PHOTO**

15' 02" x 9' 4" (4.62m x 2.84m) Double, glazed window with security shutters, fitted wardrobes to walls, central heating radiator.

**ADDTIONAL BEDROOM ONE PHOTO** 

## **BEDROOM TWO**

8' 4" x 13' 4" (2.54m x 4.06m) Double glazed window with security shutters, fitted wardrobes to wall, central heating radiator.











#### **SHOWER ROOM**

Shower room double shower cubicle with rainfall shower, vanity sink unit with low level WC, wall light, and ceramic wall tiles, double glazed window.

Separate WC low level with pedestal hand wash basin. Ceramic wall tiles.



#### SINGLE INTEGRATED GARAGE

GARDEN



#### NOTE FROM SUZANNE

Myself and my team endeavour to make our sales particulars accurate and reliable in line with the Consumer Protection Regulations of 2008 and the Business Protection from Misleading Marketing Regulations 2008. All details have been reported to us via our homeowners in good faith and nothing is deemed to be a statement that the property is in good structural condition or otherwise. Please satisfy yourself that all services, systems, appliances, facilities and equipment are in good working order as they have not been tested by us and we cannot guarantee their operating ability or efficiency; They do not constitute or form part of any offer or contract. All measurements, floor plans, reference to areas and distances are approximate. They are to be taken as a guide to