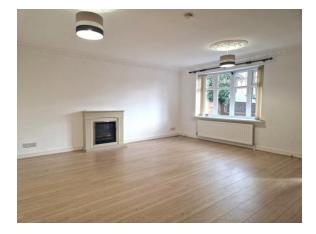

#### LOUNGE

18 '  $10'' \times 18' 06'' (5.74m \times 5.64m)$ Double glazed bay window, central heating radiator, laminate wood flooring, fireplace to wall with electric flame effect fire.