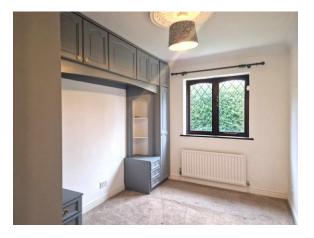

### **ADDITIONAL KITCHEN PHOTO**

15' 02" x 9' 4" (4.62m x 2.84m) Double, glazed window with security shutters, fitted wardrobes to walls, central heating radiator.

**ADDTIONAL BEDROOM ONE PHOTO** 