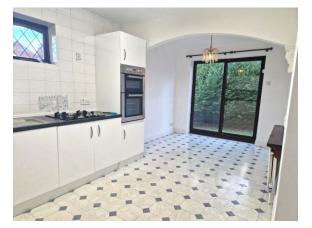

#### **KITCHEN/DINING ROOM**

#### 20' 03" x 11' 5" (6.17m x 3.48m)

Kitchen/dining room Double glazed window and patio doors to rear enclosed garden with secure shutters, fitted kitchen units with integrated appliances, fridge, double electric oven, gas hob stainless steel sink unit with mixer tap.