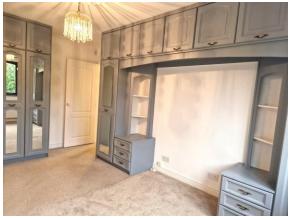

### **ADDITIONAL KITCHEN PHOTO**

15' 02" x 9' 4" (4.62m x 2.84m) Double, glazed window with security shutters, fitted wardrobes to walls, central heating radiator.

**ADDTIONAL BEDROOM ONE PHOTO** 