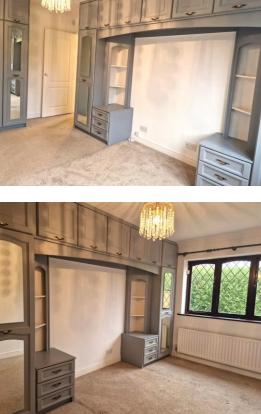

### **ADDITIONAL KITCHEN PHOTO**

15' 02" x 9' 4" (4.62m x 2.84m) Double, glazed window with security shutters, fitted wardrobes to walls, central heating radiator.

**ADDTIONAL BEDROOM ONE PHOTO** 