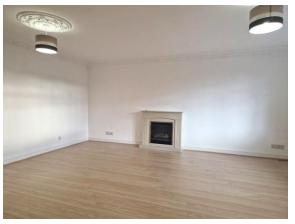

parate WC, integrated single garage enclosed garden area to rear. The property is situated in a small cul de sac and is within walking distance of shops and transport links to Whickham and surrounding areas. Early viewing is recommended.

### **ENTRANCE DOOR TO PORCH**

#### LOUNGE

18 '  $10'' \times 18' 06'' (5.74m \times 5.64m)$ Double glazed bay window, central heating radiator, laminate wood flooring, fireplace to wall with electric flame effect fire.

#### **ADDITIONAL LOUNGE PHOTO**

#### **KITCHEN/DINING ROOM**

#### 20' 03" x 11' 5" (6.17m x 3.48m)

Kitchen/dining room Double glazed window and patio doors to rear enclosed garden with secure shutters, fitted kitchen units with integrated appliances, fridge, double electric oven, gas hob stainless steel sink unit with mixer tap.







### **ADDITIONAL KITCHEN PHOTO**

15' 02" x 9' 4" (4.62m x 2.84m) Double, glazed window with security shutters, fitted wardrobes to walls, central heating radiator.

**ADDTIONAL BEDROOM ONE PHOTO** 

## **BEDROOM TWO**

8' 4" x 13' 4" (2.54m x 4.06m) Double glazed window with security shutters, fitted wardrobes to wall, central heating radiator.











#### **SHOWER ROOM**

Shower room double shower cubicle with rainfall shower, vanity sink unit with low level WC, wall light, and ceramic wall tiles, double glazed window.

Separate WC low level with pedestal hand wash basin. Ceramic wall tiles.



#### SINGLE INTEGRATED GARAGE

GARDEN



#### NOTE FROM SUZANNE

Myself and my team endeavour to make our sales particulars accurate and reliable in line with the Consumer Protection Regul