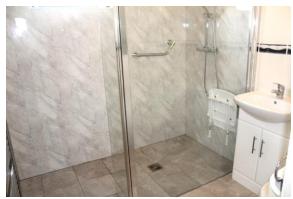

# **SHOWER ROOM**

Shower room double shower cubicle with rainfall shower, vanity sink unit with low level WC, wall light, and ceramic wall tiles, double glazed window.

Separate WC low level with pedestal hand wash basin. Ceramic wall tiles.