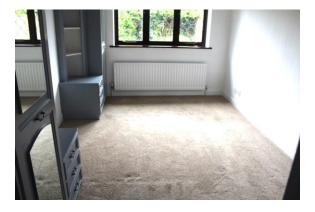

# **BEDROOM TWO**

8' 4" x 13' 4" (2.54m x 4.06m)

Double glazed window with security shutters, fitted wardrobes to wall, central heating radiator.

# ADDITIONAL BEDROOM TWO PHOTO