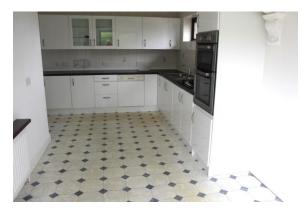

#### KITCHEN/DINING ROOM

20' 03" x 11' 5" (6.17m x 3.48m)

Kitchen/dining room Double glazed window and patio doors to rear enclosed garden with secure shutters, fitted kitchen units with integrated appliances, fridge, double electric oven, gas hob stainless steel sink unit with mixer tap.