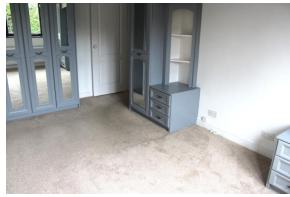

# **BEDROOM TWO**

8' 4" x 13' 4" (2.54m x 4.06m)

Double glazed window with security shutters, fitted wardrobes to wall, central heating radiator.

# ADDITIONAL BEDROOM TWO PHOTO