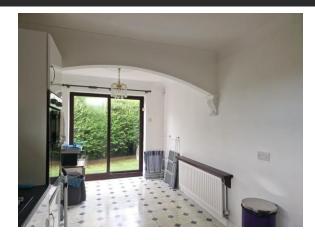

#### KITCHEN/DINING ROOM

20' 03" x 11' 5" (6.17m x 3.48m)

Kitchen/dining room Double glazed window and patio doors to rear enclosed garden with secure shutters, fitted kitchen units with integrated appliances, fridge, double electric oven, gas hob stainless steel sink unit with mixer tap.

# **ADDITIONAL KITCHEN PHOTO**