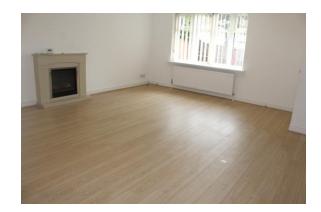

#### **LOUNGE**

18 ' 10" x 18' 06" (5.74m x 5.64m)

Double glazed bay window, central heating radiator, laminate wood flooring, fireplace to wall with electric flame effect fire.