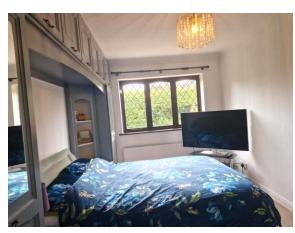

# **BEDROOM ONE**

15' 02" x 9' 4" (4.62m x 2.84m)

Double, glazed window with security shutters, fitted wardrobes to walls, central heating radiator.

# ADDTIONAL BEDROOM ONE PHOTO