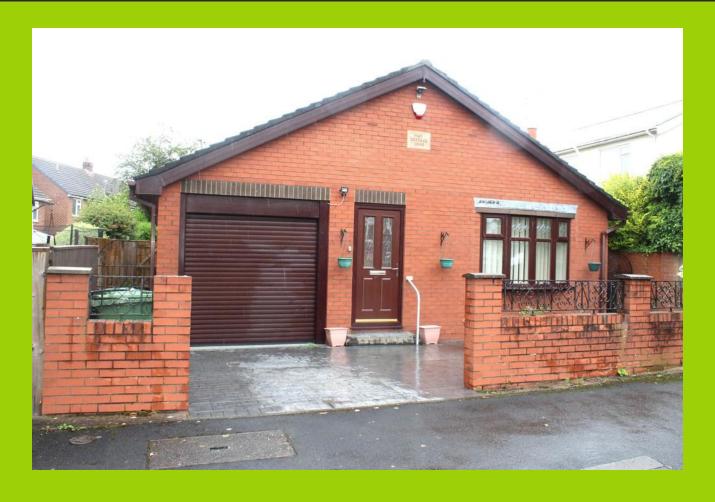

# Sunniside Court, Sunniside

Spacious two-bedroom detached bungalow available for sale with no upper chain. The accommodation has a spacious Lounge, breakfasting kitchen, two bedrooms, shower room, separate WC, integrated single garage enclosed garden area to rear. The property is situated in a small cul de sac and is within walking distance of shops and transport links to Whickham and surrounding areas. Early viewing is recommended.

Offers In Region Of £270,000

Two-bedroom detached bungalow available for sale with no upper chain. The accommodation has a spacious Lounge, breakfasting kitchen, two bedrooms, shower room, separate WC, integrated single garage enclosed garden area to rear. The property is situated in a small cul de sac and is within walking distance of shops and transport links to Whickham and surrounding areas. Early viewing is recommended.