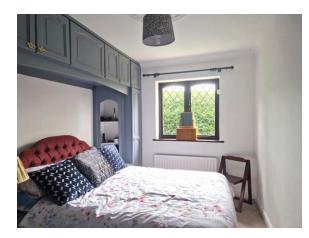

# ADDTIONAL BEDROOM ONE PHOTO

# **BEDROOM TWO**

8' 4" x 13' 4" (2.54m x 4.06m)

Double glazed window with security shutters, fitted wardrobes to wall, central heating radiator.

# ADDITIONAL BEDROOM TWO PHOTO