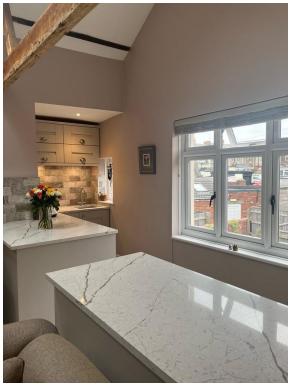

#### 13' 6" x 16' 9" (4.11m x 5.11m)

Double glazed windows, feature beams to ceiling, cast iron effect fireplace to wall. Fitted kitchen units with integrated appliances, fridge freezer, plumbing for automatic washing machine, electric oven, and induction hob. Underlighting to units and spotlights to ceiling, sink unit with mixer tap.

#### ADDITIONAL OPEN PLAN LIVING PHOTO

### ADDITIONAL KITCHEN PHOTO