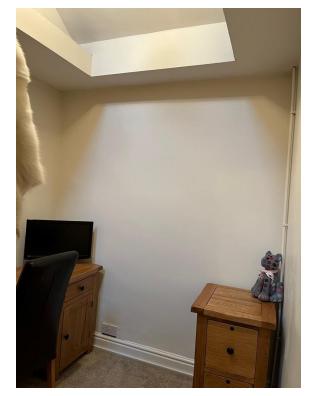

#### **BEDROOM TWO/STUDY**

8' 9" x 6' 6" (2.67m x 1.98m)

Stairs to loft access and storage space, Velux window, central heating radiator.

#### ADDITIONAL BEDROOM TWO PHOTO

**BATHROOM** 