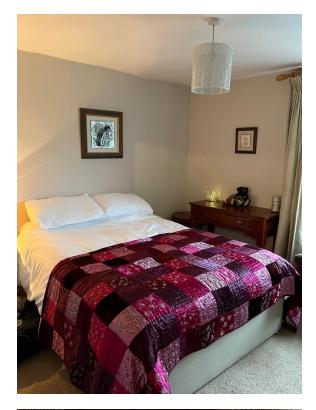

#### **BEDROOM ONE**

10' 9" x 10' 8" (3.28m x 3.25m)

Double glazed window, central heating radiator, storage cupboard to wall.

#### ADDITIONAL BEDROOM ONE PHOTO