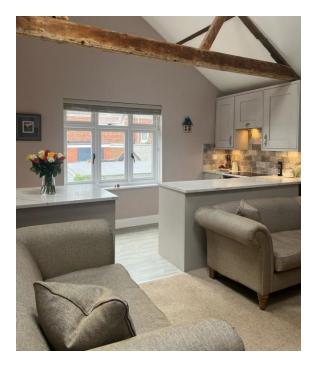

#### **OPEN PLAN LOUNGE/KITCHEN AREA**

#### 13' 6" x 16' 9" (4.11m x 5.11m)

Double glazed windows, feature beams to ceiling, cast iron effect fireplace to wall. Fitted kitchen units with integrated appliances, fridge freezer, plumbing for automatic washing machine, electric oven, and induction hob. Underlighting to units and spotlights to ceiling, sink unit with mixer tap.

### ADDITIONAL KITCHEN PHOTO