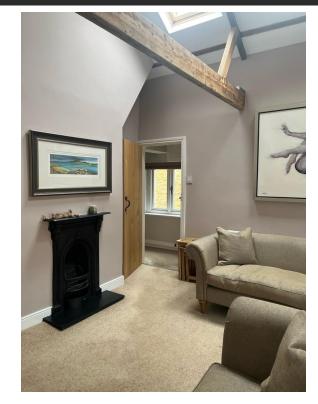

#### **OPEN PLAN LOUNGE/KITCHEN AREA**

#### 13' 6" x 16' 9" (4.11m x 5.11m)

Double glazed windows, feature beams to ceiling, cast iron effect fireplace to wall. Fitted kitchen units with integrated appliances, fridge freezer, plumbing for automatic washing machine, electric oven, and induction hob. Underlighting to units and spotlights to ceiling, sink unit with mixer tap.

#### ADDITIONAL OPEN PLAN LIVING PHOTO