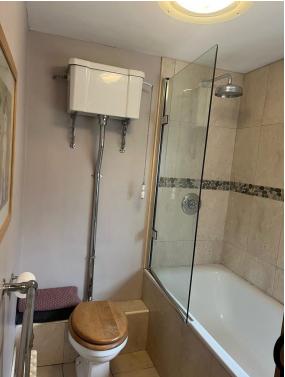

### ADDITIONAL BATHROOM |PHOTO

white suite comprising panel bath with rainfall shower over the bath and screen. WC pedestal hand wash basin, double glazed window.

Reference: Granby ≻nwran, 8∢cchil⊡ , 3E16 5LL