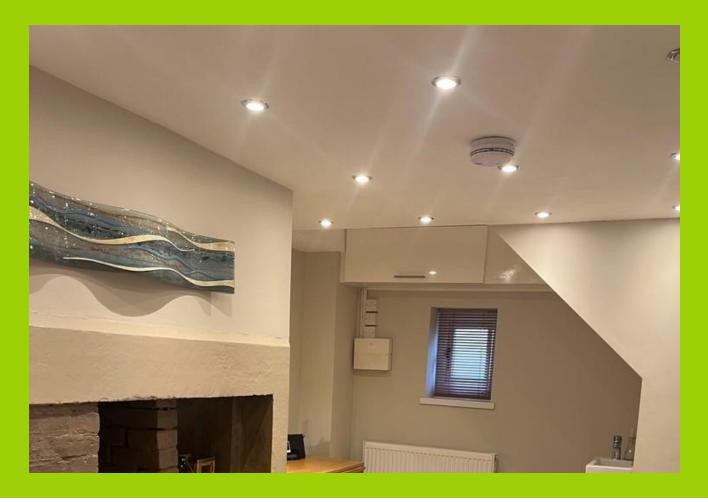

#### **OPEN PLAN LOUNGE/KITCHEN AREA**

#### 13' 6" x 16' 9" (4.11m x 5.11m)

Double glazed windows, feature beams to ceiling, cast iron effect fireplace to wall. Fitted kitchen units with integrated appliances, fridge freezer, plumbing for automatic washing machine, electric oven, and induction hob. Underlighting to units and spotlights to ceiling, sink unit with mixer tap.

#### ADDITIONAL OPEN PLAN LIVING PHOTO