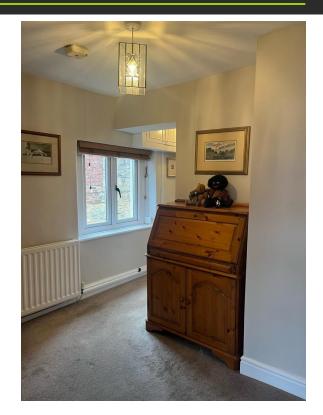

#### **BEDROOM TWO/STUDY**

8' 9" x 6' 6" (2.67m x 1.98m)

Stairs to loft access and storage space, Velux window, central heating radiator.