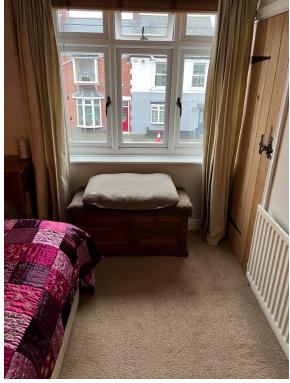

#### **BEDROOM ONE**

10' 9" x 10' 8" (3.28m x 3.25m)

Double glazed window, central heating radiator, storage cupboard to wall.

#### ADDITIONAL BEDROOM ONE PHOTO