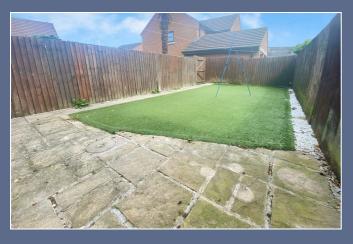

Enclosed low maintenance garden to the rear and as an added benefit, the property comes with a garage, offering additional storage space or secure parking for your vehicle.

The house is rated 'D' on the EPC rating, reflecting a good balance of energy efficiency and comfort. It falls within council tax band 'C', which offers a reasonable rate for such a generously sized property.