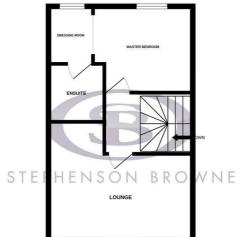

#### £1,200 PCM

GROUND FLOOR

1ST FLOOR

BEDROOM BEDROOM

BATHROOM

2ND FLOOR

Vimise very attempt has been made to ensure the accuracy or time hooppan contained nere, measurements of doors, windows, coms and any other items are approximate and no responsibility is taken for any error, omission or mis-statement. This plan is for illustrative purposes only and should be used as such by any prospective purchaser. The services, systems and appliances shown have not been tested and no guarantee as to their operability or efficiency can be given.

NOT TO SCALE These floor plans are given as a guide only. Full completed measurements and details should be verified by any intending purchasers legal representative.

NOTICE: Stephenson Browne for themselves and for the vendors or lessors of this property whose agents they are give notice that: (1) the particulars are set out as a general guideline only for the guidance of intending purchasers or lessees, and do not constitute, nor constitute part of, an offer or contract; (2) all descriptions, dimensions, references to condition and necessary permissions for use and occupation, and other details are given in good faith and are believed to be correct but any intending purchasers or tenants should not rely on them as statements or representations of fact but must satisfy themselves by inspection or otherwise as to the correctness of each theme; (3) no person in the employment of Stephenson Browne has any authority to make representation or warranty whatever in relation to this property. (4) fixtures & fittings are subject to a formal list supplied by the vendors solicitors.