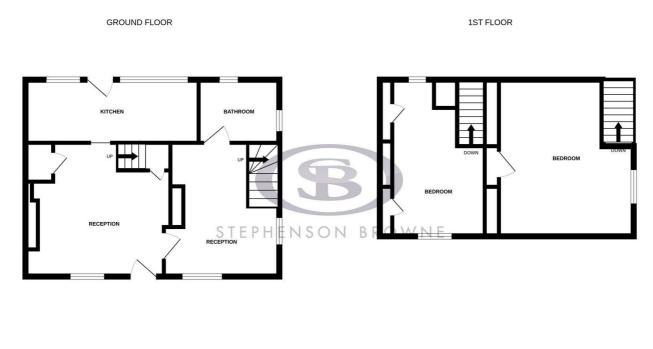

#### £1,250 PCM

Whils every attempt has been made to ensure the accuracy of the thooppan contained nete, measurements of doors, windows, rooms and any other items are approximate and no responsibility is taken for any error, omission or mis-statement. This plan is for illustrative purposes only and should be used as such by any rospective purchaser. The services, systems and appliances shown have no been tested and no guarante as to their operability or efficiency can be given. Made with Meropix \$2025

13 Crewe Road, Alsager Stoke on Trent, ST7 2EW Tel: 01270 883130

NOT TO SCALE These floor plans are given as a guide only. Full completed measurements and details should be verified by any intending purchasers legal representative.