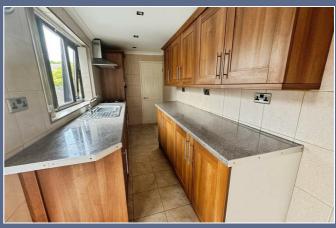

#### **ST7 1NW**

More than the average traditional terraced with an additional modern shower room to the first floor. Providing two reception rooms, modern galley kitchen with integrated fridge and oven, ground floor bathroom, two double bedrooms to the first floor with separate shower room. Externally to the rear is a spacious patio area. Currently receiving some final touches of painting and garden clearance. Council Tax Band A, EPC Grade D. Long Term Let.