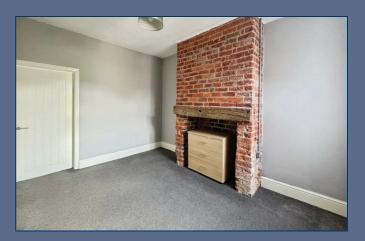

#### **ST7 1NW**

More than the average traditional terraced with an additional modern shower room to the first floor. Providing two reception rooms, modern galley kitchen with integrated fridge and oven, ground floor bathroom, two double bedrooms to the first floor with separate shower room. Externally to the rear is a spacious patio area. Currently receiving some final touches of painting and garden clearance. Council Tax Band A, EPC Grade D. Long Term Let.