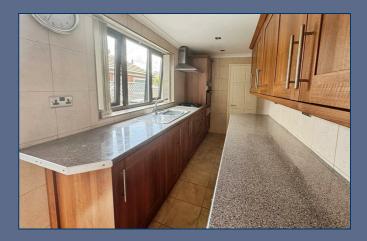

#### **ST7 1NW**

More than the average traditional terraced with an additional modern shower room to the first floor. Providing two reception rooms, modern galley kitchen with integrated fridge and oven, ground floor bathroom, two double bedrooms to the first floor with separate shower room. Externally to the rear is a spacious patio area. Currently receiving some final touches of painting and garden clearance. Council Tax Band A, EPC Grade D. Long Term Let.