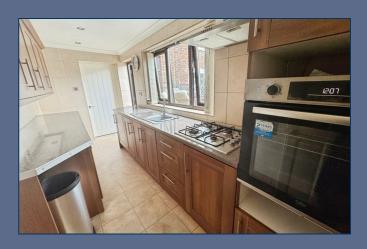

#### **ST7 1NW**

More than the average traditional terraced with an additional modern shower room to the first floor. Providing two reception rooms, modern galley kitchen with integrated fridge and oven, ground floor bathroom, two double bedrooms to the first floor with separate shower room. Externally to the rear is a spacious patio area. Currently receiving some final touches of painting and garden clearance. Council Tax Band A, EPC Grade D. Long Term Let.