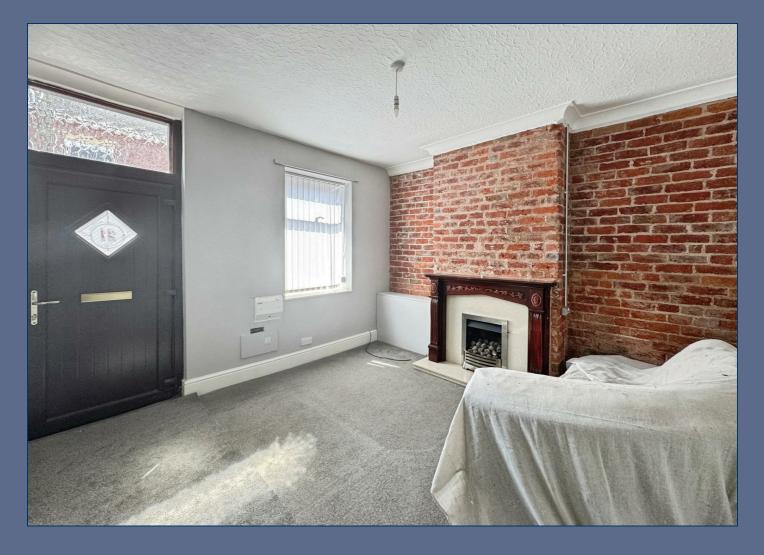

#### **ST7 1NW**

More than the average traditional terraced with an additional modern shower room to the first floor. Providing two reception rooms, modern galley kitchen with integrated fridge and oven, ground floor bathroom, two double bedrooms to the first floor with separate shower room. Externally to the rear is a spacious patio area. Currently receiving some final touches of painting and garden clearance. Council Tax Band A, EPC Grade D. Long Term Let.