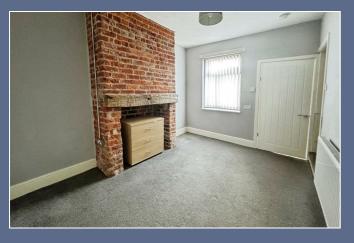

#### **ST7 1NW**

More than the average traditional terraced with an additional modern shower room to the first floor. Providing two reception rooms, modern galley kitchen with integrated fridge and oven, ground floor bathroom, two double bedrooms to the first floor with separate shower room. Externally to the rear is a spacious patio area. Currently receiving some final touches of painting and garden clearance. Council Tax Band A, EPC Grade D. Long Term Let.