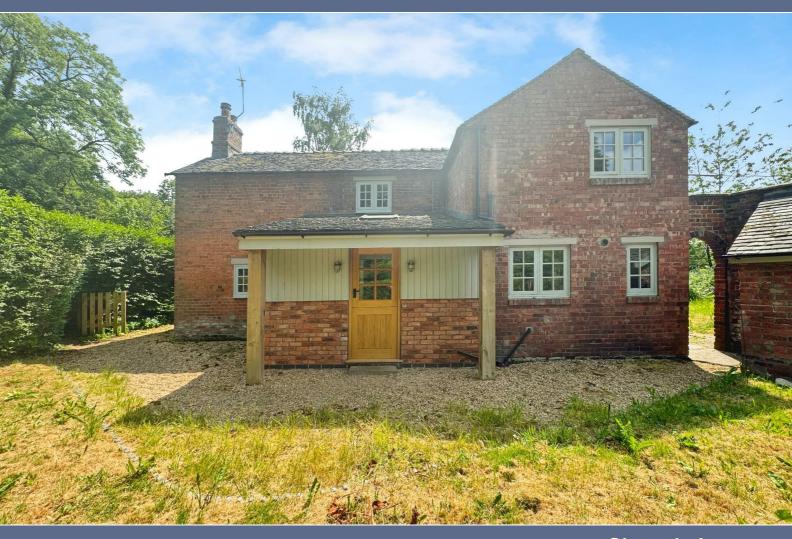

## Keepers Cottage Church Lane Stoke On Trent

## **ST7 30W**

Surrounded by nature, in a tranquil setting within the grounds of the Rode Hall Estate this delightful two/three bedroomed detached cottage is accessed from a quiet lane and overlooks a a beautiful pond teeming with life, lush greenery and water lillies. The cottage has been tastefully restored throughout with stunning kitchen opening out into one of the quaint reception rooms, a further reception both with recently fitted log burning stoves, a third reception area/lobby and contemporary shower room.

The first floor provides two double bedrooms and one single and separate bathroom. Externally is an outhouse storing a recently installed boiler, mature wrap around gardens, parking area and fabulous views. EPC Grade E prior to improvements, Council Tax D. Long Term Let. Available now.