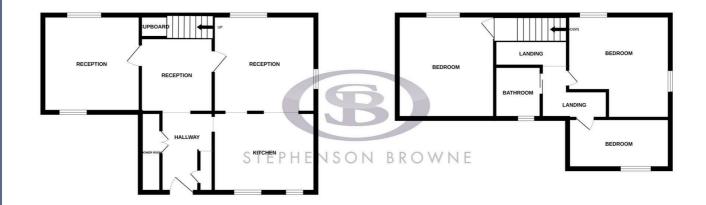

The first floor provides two double bedrooms and one single and separate bathroom. Externally is an outhouse storing a recently installed boiler, mature wrap around gardens, parking area and fabulous views. EPC Grade E prior to improvements, Council Tax D. Long Term Let. Available now.

## £1,500 PCM

GROUND FLOOR 1ST FLOOR

Whilst every attempt has been made to ensure the accuracy of the floorplan contained here, measurements of doors, windows, rooms and any other terms are approximate and no responsibility is taken for any error, omission or mis-statement. This plan is for illustrative purposes only and should be used as such by any prospective purchaser. The services, systems and appliances shown have not been tested and no guarantee as to their operability or efficiency can be given.

NOT TO SCALE These floor plans are given as a guide only. Full completed measurements and details should be verified by any intending purchasers legal representative.

NOTICE: Stephenson Browne for themselves and for the vendors or lessors of this property whose agents they are give notice that: (1) the particulars are set out as a general guideline only for the guidance of intending purchasers or lessees, and do not constitute, nor constitute part of, an offer or contract; (2) all descriptions, dimensions, references to condition and necessary permissions for use and occupation, and other details are given in good faith and are believed to be correct but any intending purchasers or tenants should not rely on them as statements or representations of fact but must satisfy themselves by inspection or otherwise as to the correctness of each theme; (3) no person in the employment of Stephenson Browne has any authority to make representation or warranty whatever in relation to this property. (4) fixtures & fittings are subject to a formal list supplied by the vendors solicitors.