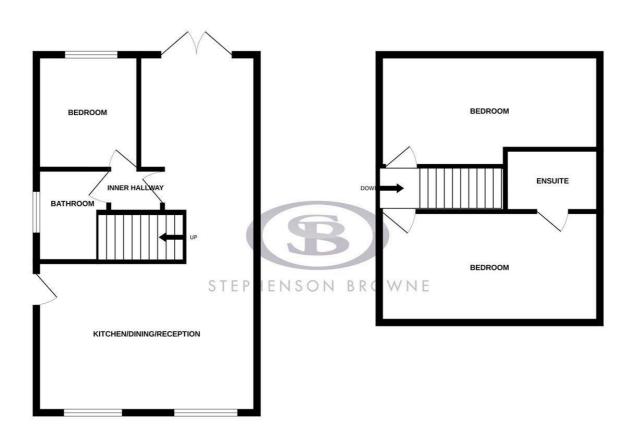

GROUND FLOOR

1ST FLOOR

Whilst every attempt has been made to ensure the accuracy of the floorplan contained here, measurements of doors, windows, rooms and any other ferms are approximate and no responsibility is taken for any error, omission or mis-statement. This plan is for illustrative purposes only and should be used as such by any roospective purchaser. The services, systems and applicates shown have no been tested and no guarantee as to their openability or efficiency can be given. Made with Mergons c2025