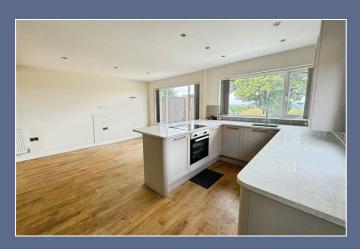

The spacious open plan living area welcomes you with an abundance of natural light, creating a warm and inviting atmosphere for both relaxation and entertaining. The layout of the bungalow is thoughtfully designed, ensuring the main living areas flow seamlessly into the next, enhancing the overall sense of space.