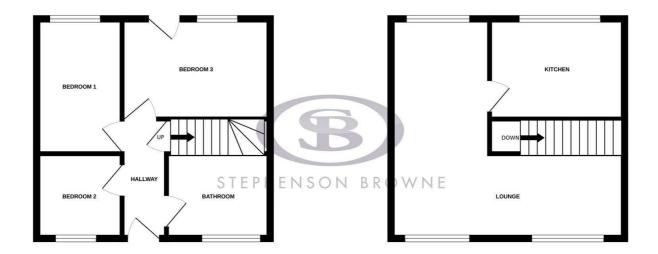

## £800 PCM

GROUND FLOOR 1ST FLOOR

Whilst every attempt has been made to ensure the accuracy of the floorplan contained here, measurements of doors, windows, rooms and any other items are approximate and no responsibility is taken for any error, omission or mis-statement. This plan is for illustrative purposes only and should be used as such by any prospective purchaser. The service, systems and appliances shown have not been tested and no guarantee as to their operability or efficiency can be given.

NOT TO SCALE These floor plans are given as a guide only. Full completed measurements and details should be verified by any intending purchasers legal representative.

NOTICE: Stephenson Browne for themselves and for the vendors or lessors of this property whose agents they are give notice that: (1) the particulars are set out as a general guideline only for the guidance of intending purchasers or lessees, and do not constitute, nor constitute part of, an offer or contract; (2) all descriptions, dimensions, references to condition and necessary permissions for use and occupation, and other details are given in good faith and are believed to be correct but any intending purchasers or tenants should not rely on them as statements or representations of fact but must satisfy themselves by inspection or otherwise as to the correctness of each theme; (3) no person in the employment of Stephenson Browne has any authority to make representation or warranty whatever in relation to this property. (4) fixtures & fittings are subject to a formal list supplied by the vendors solicitors.