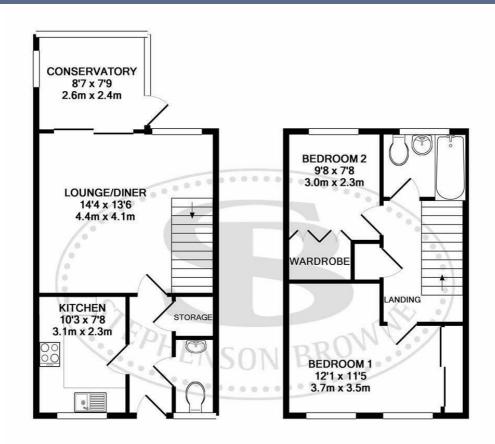

#### £800

GROUND FLOOR APPROX. FLOOR AREA 390 SQ.FT. (36.2 SQ.M.) 1ST FLOOR APPROX. FLOOR AREA 322 SQ.FT. (29.9 SQ.M.)

TOTAL APPROX. FLOOR AREA 711 SQ.FT. (66.1 SQ.M.)

Whilst every attempt has been made to ensure the accuracy of the floor plan contained here, measurements of doors, windows, rooms and any other items are approximate and no responsibility is taken for any error, omission, or mis-statement. This plan is for illustrative purposes only and should be used as such by any prospective purchaser. The services, systems and appliances shown have not been tested and no guarantee as to their operability or efficiency can be given

Made with Metropix ©2019

NOT TO SCALE These floor plans are given as a guide only. Full completed measurements and details should be verified by any intending purchasers legal representative.

NOTICE: Stephenson Browne for themselves and for the vendors or lessors of this property whose agents they are give notice that: (1) the particulars are set out as a general guideline only for the guidance of intending purchasers or lessees, and do not constitute, nor constitute part of, an offer or contract; (2) all descriptions, dimensions, references to condition and necessary permissions for use and occupation, and other details are given in good faith and are believed to be correct but any intending purchasers or tenants should not rely on them as statements or representations of fact but must satisfy themselves by inspection or otherwise as to the correctness of each theme; (3) no person in the employment of Stephenson Browne has any authority to make representation or warranty whatever in relation to this property. (4) fixtures & fittings are subject to a formal list supplied by the vendors solicitors.