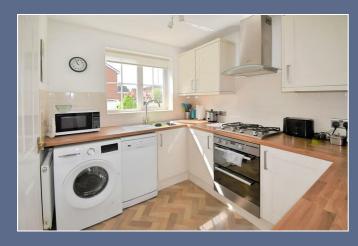

#### ST7 2GG

A delightful two bedroomed mid mew property, occupying a pleasant position in a quiet cul de sac. In brief the accommodation comprises entrance hall, downstairs cloakroom, attractive fitted kitchen with integral cooker hob and extractor, lounge with patio doors leading to a conservatory. The first floor provides one double bedroom and one single bedroom both with fitted wardrobes and an attractive family bathroom with shower over. To the front of the property there are two off road parking spaces, whilst to the rear there is a pleasant well tended enclosed garden with shed, which enjoys a sunny aspect and paved patio area. Council Tax Band B. EPC Grade D. Long Term Let. Available now