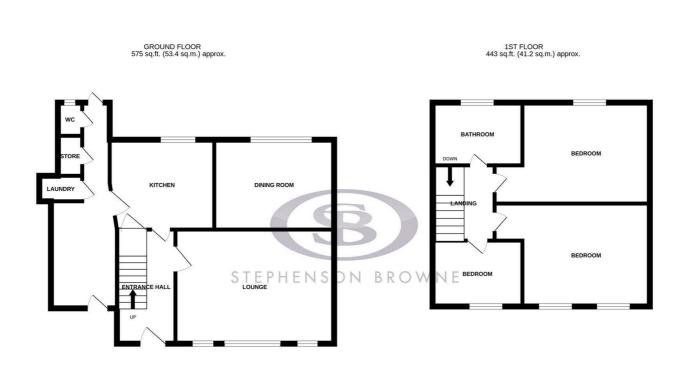

## Stephenson Browne Estate Agents

Newcastle 56 Merrial Street, Newcastle under Lyme Staffordshire, ST5 2AJ Tel: 01782 625734 Sandbach 38 High Street, Sandbach Cheshire, CW11 1AN Tel: 01270 763200

TOTAL FLOOR AREA: 1018 sq.ft. (94.6 sq.m.) approx.

LETLOWER MECH. 12JJS SQ.III. (34.0. SQ.III.) B)DPIOX. been made to ensure the accuracy of the floorpian contained here, meas and any other items are approximate and no responsibility is taken for the little special solid properties of the special special special solid e services, systems and appliances shown have not been tested and no as to their operability or efficiency can be given. Made with Metropix ©2025

> Alsager 13 Crewe Road, Alsager Stoke on Trent, ST7 2EW Tel: 01270 883130

NOT TO SCALE These floor plans are given as a guide only. Full completed measurements and details should be verified by any intending purchasers legal representative.