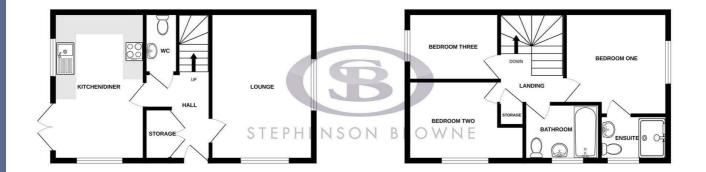

## £1,200 PCM

GROUND FLOOR 1ST FLOOR

Whilst every attempt has been made to ensure the accuracy of the floorplan contained here, measurements of doors, windows, rooms and any other items are approximate and no responsibility is taken for any enror, omission or mis-statement. This plan is for illustrative purposes only and should be used as such by any prospective purchaser. The services, systems and appliances shown have not been tested and no guarantee as the programment of the programment of entirency can be given.

NOT TO SCALE These floor plans are given as a guide only. Full completed measurements and details should be verified by any intending purchasers legal representative.

NOTICE: Stephenson Browne for themselves and for the vendors or lessors of this property whose agents they are give notice that: (1) the particulars are set out as a general guideline only for the guidance of intending purchasers or lessees, and do not constitute, nor constitute part of, an offer or contract; (2) all descriptions, dimensions, references to condition and necessary permissions for use and occupation, and other details are given in good faith and are believed to be correct but any intending purchasers or tenants should not rely on them as statements or representations of fact but must satisfy themselves by inspection or otherwise as to the correctness of each theme; (3) no person in the employment of Stephenson Browne has any authority to make representation or warranty whatever in relation to this property. (4) fixtures & fittings are subject to a formal list supplied by the vendors solicitors.