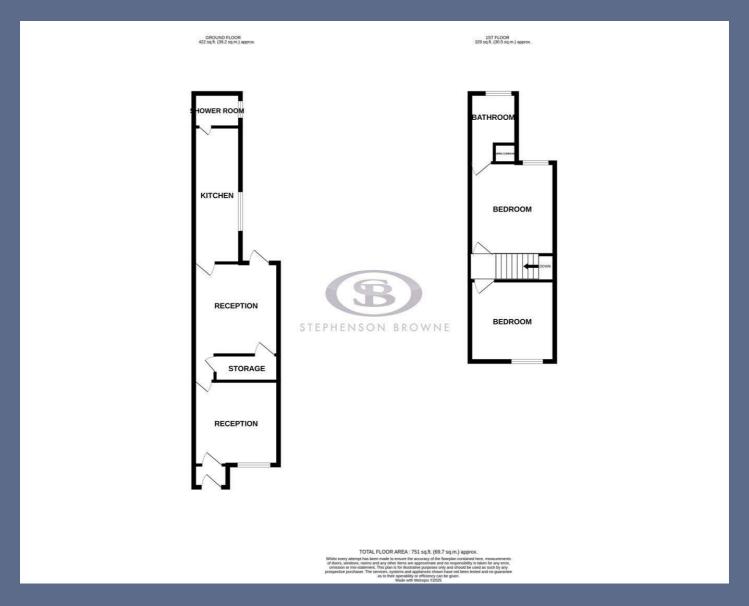

## 35 Audley Road Stoke-On-Trent ST7 1UG

BACK ON THE MARKET SO DONT MISS OUT on this Brand New refurbishment. Nestled amongst a row of cottages this two bedroomed mid terraced property is located in an idyllic semi rural location with far outreaching views to the front and rear aspects. Each room has been tastefully restored to provide modern day living offering two spacious reception rooms, brand new kitchen with utility area and attractive shower room to the ground floor. A separate bathroom is situated on the first floor with two double bedrooms. Off road parking is available to the rear of the property with a pleasant private garden area overlooking the countryside. Council Tax Band A. EPC Grade D prior to refurb. Long Term Let. Available NOW.

NOT TO SCALE These floor plans are given as a guide only. Full completed measurements and details should be verified by any intending purchasers legal representative.

NOTICE: Stephenson Browne for themselves and for the vendors or lessors of this property whose agents they are give notice that: (1) the particulars are set out as a general guideline only for the guidance of intending purchasers or lessees, and do not constitute, nor constitute part of, an offer or contract; (2) all descriptions, dimensions, references to condition and necessary permissions for use and occupation, and other details are given in good faith and are believed to be correct but any intending purchasers or tenants should not rely on them as statements or representations of fact but must satisfy themselves by inspection or otherwise as to the correctness of each theme; (3) no person in the employment of Stephenson Browne has any authority to make representation or warranty whatever in relation to this property. (4) fixtures & fittings are subject to a formal list supplied by the vendors solicitors.