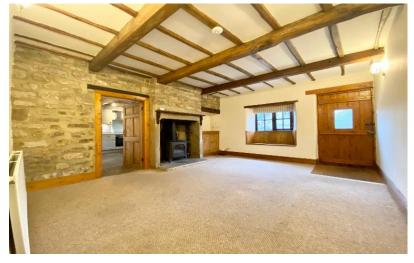

The cottage in its current format is a very comfortable size offering a well equipped kitchen diner and cosy living room with exposed beams throughout. Upstairs you will find two character bedrooms one with en-suite and a house bathroom.

- 2 Bedrooms
- Lounge With Feature Log Burner
- Spacious Kitchen
- Master With En-Suite

A little gem...rare opportunity to find a cottage with huge potential in the prime village location of Scotton with an excellent pub a short stroll from the front door.