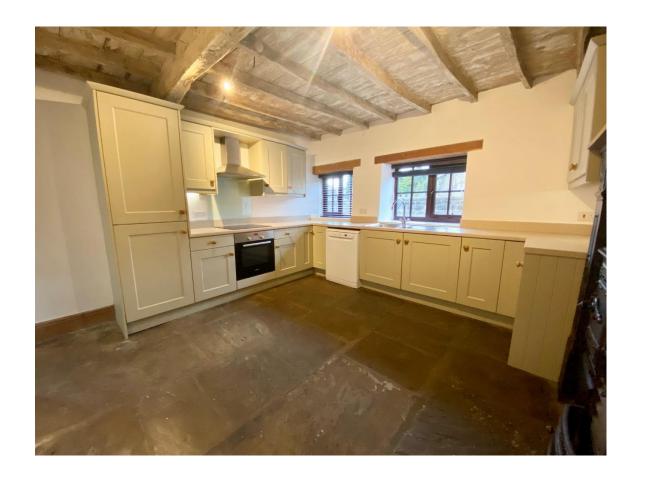

The cottage in its current format is a very comfortable size offering a well equipped kitchen diner and cosy living room with exposed beams throughout. Upstairs you will find two character bedrooms one with en-suite and a house bathroom.