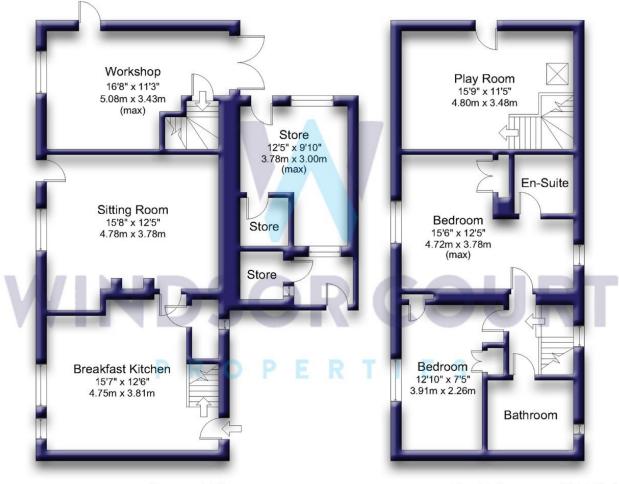

The cottage in its current format is a very comfortable size offering a well equipped kitchen diner and cosy living room with exposed beams throughout. Upstairs you will find two character bedrooms one with en-suite and a house bathroom.

What offers huge potential is the outbuildings 2 of which could be easily reconnected to the main house subject to regulations/planning. There could be scope to significantly extend the footprint and value of the cottage and or there is a fantastic workshop and storage facility in hand.

Externally there is a small courtyard and on street parking in front of the house.

Offered at just £275, 000 with no onward chain the property offers significant value for money. We have successfully rented the property for many years for our client so works for an investor, small family, couple or single and remember there is still time to complete while the stamp duty offer is in place.

**Ground Floor** 

First Floor

Not to Scale. Copyright © Apex Plans.

E: wcourt@btopenworld.com