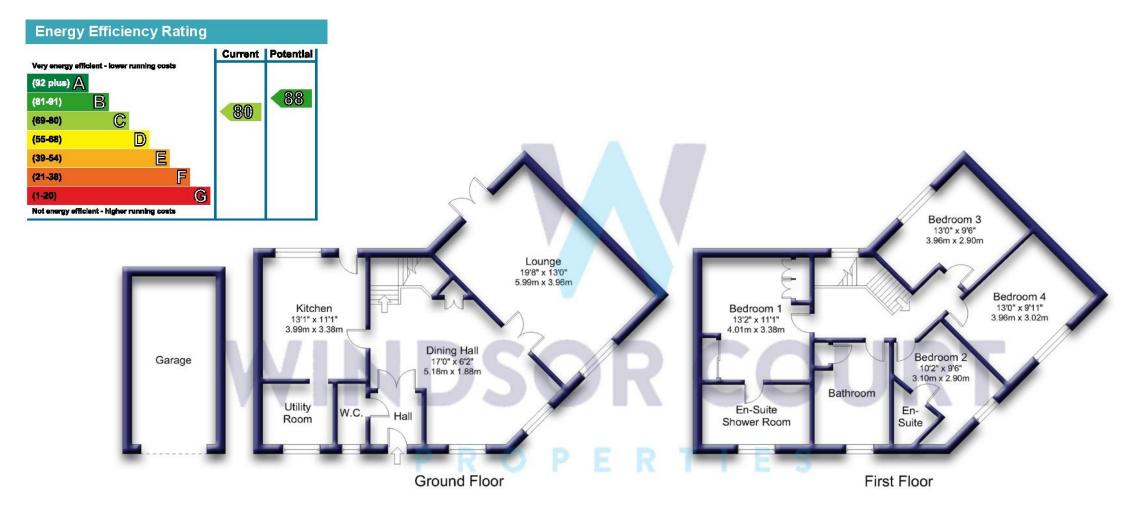

#### GUIDE PRICE £400,000

A spacious and stylish executive house on this popular development perfectly placed for access to the town centre of beautiful Knaresborough.

The home has been very tastefully decorated throughout and boasts large living spaces in the ground floor and first floor bedrooms which are all double, two with en-suite. It is an ideal family home or executive down size/couples retreat.

To the outside is a easy to maintain garden and patio area. There is a garage with off street parking to the front. Location is ideal for the local schools, shops and access to the commuter routes