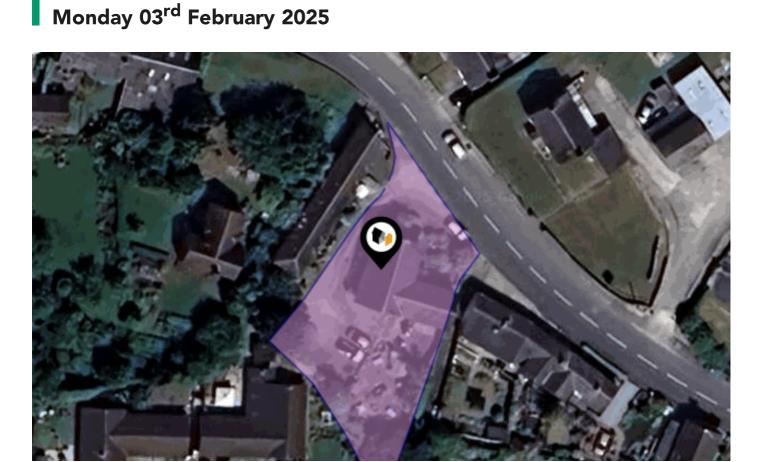

## Property

### **Overview**

#### **Property**

**Type:** Flat / Maisonette

Bedrooms:

Floor Area:473 ft² / 44 m²Plot Area:0.22 acresYear Built :1976-1982Council Tax :Band CAnnual Estimate:£1,790

**Tenure:** Freehold

#### **Local Area**

**Title Number:** 

Local Authority:
Conservation Area:

Flood Risk:

• Rivers & Seas

Surface Water

 ${\sf Wrexham}$ 

WA466433