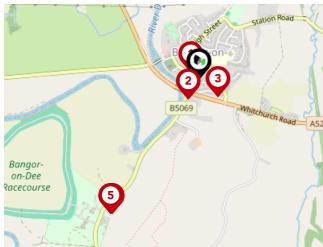

## **Transport (Local)**

|                                 |   | B        | 2)(3) | 1                |
|---------------------------------|---|----------|-------|------------------|
|                                 |   | B506     | 59 Wh | tchurch Road A52 |
| Bangor-<br>on-Dee<br>Racecourse |   |          |       |                  |
|                                 | 5 | <i>\</i> |       | 1                |
|                                 |   |          |       |                  |

#### Bus Stops/Stations

| Pin | Name                        | Distance   |
|-----|-----------------------------|------------|
| 1   | Dee Court                   | 0.05 miles |
| 2   | Abbey Gardens               | 0.1 miles  |
| 3   | Abbeygate Walk              | 0.12 miles |
| 4   | Bangor on Dee<br>Racecourse | 0.71 miles |
| 5   | Bangor on Dee<br>Racecourse | 0.72 miles |