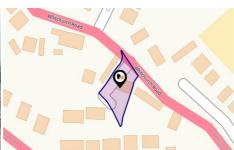

## **Transport (Local)**

|                                 |   | B        | 2)(3) | 1                |
|---------------------------------|---|----------|-------|------------------|
|                                 |   | B506     | 59 Wh | tchurch Road A52 |
| Bangor-<br>on-Dee<br>Racecourse |   |          |       |                  |
|                                 | 5 | <i>\</i> |       | 1                |
|                                 |   |          |       |                  |