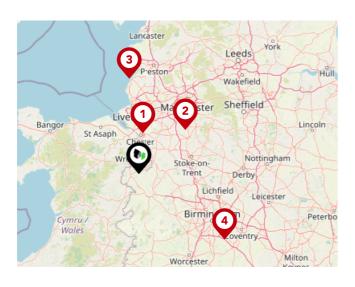

#### National Rail Stations

| Pin | Name                            | Distance   |
|-----|---------------------------------|------------|
| •   | Wrexham Central Rail<br>Station | 4.8 miles  |
| 2   | Wrexham General Rail<br>Station | 5.05 miles |
| 3   | Ruabon Rail Station             | 5.67 miles |

#### Trunk Roads/Motorways

| Pin | Name    | Distance    |  |
|-----|---------|-------------|--|
| 1   | M53 J12 | 14.65 miles |  |
| 2   | M53 J11 | 16.91 miles |  |
| 3   | M56 J15 | 17.2 miles  |  |
| 4   | M53 J10 | 18 miles    |  |
| 5   | M56 J14 | 18.78 miles |  |

#### Airports/Helipads

| Pin | Name               | Distance    |  |
|-----|--------------------|-------------|--|
| 1   | Speke              | 23.29 miles |  |
| 2   | Manchester Airport | 36.26 miles |  |
| 3   | Highfield          | 53.92 miles |  |
| 4   | Birmingham Airport | 62.28 miles |  |