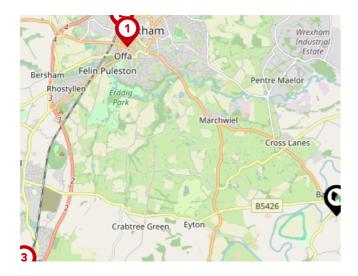

## **Schools**

|          |                                                                                                | Nursery | Primary      | Secondary               | College | Private |
|----------|------------------------------------------------------------------------------------------------|---------|--------------|-------------------------|---------|---------|
| <b>①</b> | Ysgol Sant Dunawd Ofsted Rating: Good   Pupils:0   Distance:0.09                               |         | <b>✓</b>     |                         |         |         |
| 2        | Deiniol C.P. School Ofsted Rating: Not Rated   Pupils:0   Distance:2.27                        |         | $\checkmark$ |                         |         |         |
| 3        | St Mary's C.I.W. Aided School Ofsted Rating: Good   Pupils:0   Distance:2.38                   |         | $\checkmark$ |                         |         |         |
| 4        | St Pauls Voluntary Aided Primary School Ofsted Rating: Good   Pupils:0   Distance:2.58         |         | $\checkmark$ |                         |         |         |
| 5        | St Paul's Controlled (CIW) Primary School Ofsted Rating: Not Rated   Pupils:0   Distance: 2.58 |         | $\checkmark$ |                         |         |         |
| <b>6</b> | Eyton CIW Voluntary Controlled Primary School Ofsted Rating: Good   Pupils:0   Distance:3.28   |         | $\checkmark$ |                         |         |         |
| 7        | Borderbrook School Ofsted Rating: Not Rated   Pupils:0   Distance: 3.42                        |         | V            | $\overline{\checkmark}$ |         |         |
| 8        | Madras Primary School Ofsted Rating: Good   Pupils:0   Distance:3.49                           |         |              |                         |         |         |

## **Schools**

|             |                                                                                        | Nursery      | Primary      | Secondary | College | Private |
|-------------|----------------------------------------------------------------------------------------|--------------|--------------|-----------|---------|---------|
| 9           | The Maelor School Ofsted Rating: Adequate   Pupils:0   Distance:3.49                   |              |              |           |         |         |
| 10          | Gwenfro Infants School Ofsted Rating: Not Rated   Pupils:0   Distance:3.62             | $\checkmark$ |              |           |         |         |
| 11)         | Gwenfro Community Primary School Ofsted Rating: Not Rated   Pupils:0   Distance:3.62   |              | $\checkmark$ |           |         |         |
| 12          | Gwenfro Junior C.P. School Ofsted Rating: Not Rated   Pupils:0   Distance:3.62         |              | <b>✓</b>     |           |         |         |
| 13          | Shocklach Oviatt CofE Primary School Ofsted Rating: Good   Pupils: 92   Distance: 3.78 |              | $\checkmark$ |           |         |         |
| 14          | Ysgol Bodhyfryd Ofsted Rating: Good   Pupils:0   Distance:3.9                          |              | $\checkmark$ |           |         |         |
| <b>(15)</b> | Wrexham Early Years Centre Ofsted Rating: Excellent   Pupils:0   Distance:3.95         |              | <b>V</b>     |           |         |         |
| 16          | St Anne's R.C. Primary School Ofsted Rating: Good   Pupils:0   Distance:3.95           |              | <b>✓</b>     |           |         |         |