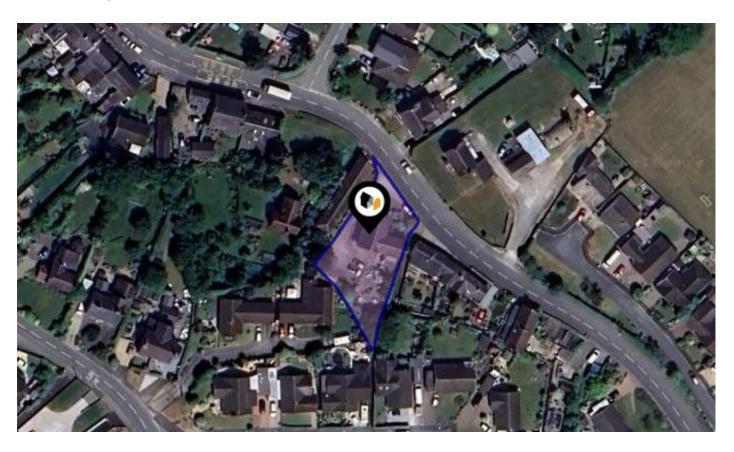

# **KFT:** Key Facts for Tenants

An Insight Into This Property & the Local Market **Monday 23<sup>rd</sup> September 2024** 

WHITCHURCH ROAD, BANGOR-ON-DEE, WREXHAM, LL13

Wingetts | Wrexham

01978 353553 annette@wingetts.co.uk www.wingetts.co.uk/

#### **Property**

Type: Flat / Maisonette

**Bedrooms:** 

Plot Area: 0.22 acres **Council Tax:** Band C **Annual Estimate:** £1,790 **Title Number:** WA466433

Freehold Tenure: