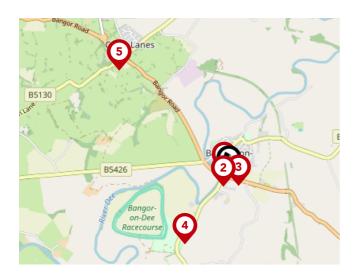

### Bus Stops/Stations

| Pin | Name                        | Distance   |
|-----|-----------------------------|------------|
| 1   | Dee Court                   | 0.05 miles |
| 2   | Abbey Gardens               | 0.1 miles  |
| 3   | Abbeygate Walk              | 0.11 miles |
| 4   | Bangor on Dee<br>Racecourse | 0.71 miles |
| 5   | Cross Lanes                 | 1.36 miles |

#### Ferry Terminals

| Pin | Name                    | Distance    |
|-----|-------------------------|-------------|
| 1   | Woodside Ferry Terminal | 27.45 miles |