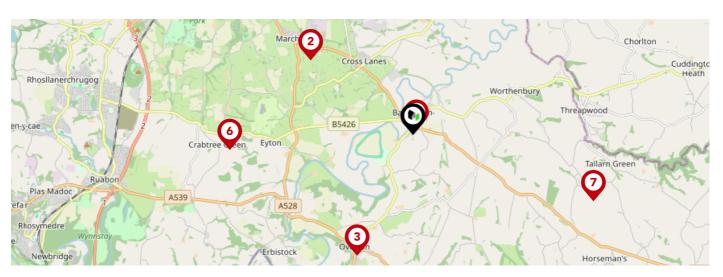

## **Schools**

|          |                                                                                                | Nursery | Primary      | Secondary               | College | Private |
|----------|------------------------------------------------------------------------------------------------|---------|--------------|-------------------------|---------|---------|
| <b>①</b> | Ysgol Sant Dunawd Ofsted Rating: Good   Pupils:0   Distance:0.09                               |         | <b>✓</b>     |                         |         |         |
| 2        | Deiniol C.P. School Ofsted Rating: Not Rated   Pupils:0   Distance:2.27                        |         | $\checkmark$ |                         |         |         |
| 3        | St Mary's C.I.W. Aided School Ofsted Rating: Good   Pupils:0   Distance:2.38                   |         | $\checkmark$ |                         |         |         |
| 4        | St Pauls Voluntary Aided Primary School Ofsted Rating: Good   Pupils:0   Distance:2.58         |         | $\checkmark$ |                         |         |         |
| 5        | St Paul's Controlled (CIW) Primary School Ofsted Rating: Not Rated   Pupils:0   Distance: 2.58 |         | $\checkmark$ |                         |         |         |
| <b>6</b> | Eyton CIW Voluntary Controlled Primary School Ofsted Rating: Good   Pupils:0   Distance:3.28   |         | $\checkmark$ |                         |         |         |
| 7        | Borderbrook School Ofsted Rating: Not Rated   Pupils:0   Distance: 3.42                        |         | V            | $\overline{\checkmark}$ |         |         |
| 8        | Madras Primary School Ofsted Rating: Good   Pupils:0   Distance:3.49                           |         |              |                         |         |         |

## **Schools**

|             |                                                                                        | Nursery      | Primary      | Secondary | College | Private |
|-------------|----------------------------------------------------------------------------------------|--------------|--------------|-----------|---------|---------|
| 9           | The Maelor School Ofsted Rating: Adequate   Pupils:0   Distance:3.49                   |              |              |           |         |         |
| 10          | Gwenfro Infants School Ofsted Rating: Not Rated   Pupils:0   Distance:3.62             | $\checkmark$ |              |           |         |         |
| 11)         | Gwenfro Community Primary School Ofsted Rating: Not Rated   Pupils:0   Distance:3.62   |              | $\checkmark$ |           |         |         |
| 12          | Gwenfro Junior C.P. School Ofsted Rating: Not Rated   Pupils:0   Distance:3.62         |              | <b>✓</b>     |           |         |         |
| 13          | Shocklach Oviatt CofE Primary School Ofsted Rating: Good   Pupils: 92   Distance: 3.78 |              | $\checkmark$ |           |         |         |
| 14          | Ysgol Bodhyfryd Ofsted Rating: Good   Pupils:0   Distance:3.9                          |              | $\checkmark$ |           |         |         |
| <b>(15)</b> | Wrexham Early Years Centre Ofsted Rating: Excellent   Pupils:0   Distance:3.95         |              | <b>V</b>     |           |         |         |
| 16          | St Anne's R.C. Primary School Ofsted Rating: Good   Pupils:0   Distance:3.95           |              | <b>✓</b>     |           |         |         |