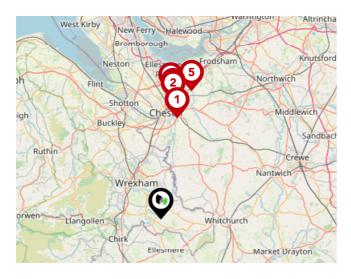

#### National Rail Stations

| Pin | Name                            | Distance   |
|-----|---------------------------------|------------|
| •   | Wrexham Central Rail<br>Station | 4.8 miles  |
| 2   | Wrexham General Rail<br>Station | 5.05 miles |
| 3   | Ruabon Rail Station             | 5.67 miles |

#### Trunk Roads/Motorways

| Pin | Name    | Distance    |  |
|-----|---------|-------------|--|
| 1   | M53 J12 | 14.65 miles |  |
| 2   | M53 J11 | 16.91 miles |  |
| 3   | M56 J15 | 17.2 miles  |  |
| 4   | M53 J10 | 18 miles    |  |
| 5   | M56 J14 | 18.78 miles |  |

#### Airports/Helipads

| Pin | Name               | Distance    |  |
|-----|--------------------|-------------|--|
| 1   | Speke              | 23.29 miles |  |
| 2   | Manchester Airport | 36.26 miles |  |
| 3   | Highfield          | 53.92 miles |  |
| 4   | Birmingham Airport | 62.28 miles |  |