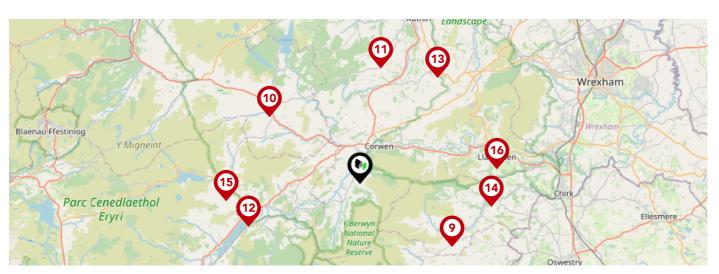

## **Schools**

|          |                                                                                | Nursery | Primary      | Secondary    | College | Private |
|----------|--------------------------------------------------------------------------------|---------|--------------|--------------|---------|---------|
| <b>9</b> | Ysgol Llanarmon Dyffryn Ceiriog Ofsted Rating: Good   Pupils:0   Distance:8.01 |         | <b>✓</b>     |              |         |         |
| 10       | Ysgol Cerrigydrudion Ofsted Rating: Good   Pupils:0   Distance:8.01            |         | $\checkmark$ |              |         |         |
| <b>①</b> | Ysgol Carreg Emlyn Ofsted Rating: Good   Pupils:0   Distance:8.38              |         | $\checkmark$ |              |         |         |
| 12       | Ysgol Godre'r Berwyn Ofsted Rating: Not Rated   Pupils:0   Distance:8.52       |         | <b>▽</b>     |              |         |         |
| 13       | Ysgol Gynradd Pentrecelyn Ofsted Rating: Good   Pupils:0   Distance:9.39       |         | $\checkmark$ |              |         |         |
| 14       | Ysgol Cynddelw Ofsted Rating: Adequate   Pupils:0   Distance:9.53              |         | <b>✓</b>     |              |         |         |
| 15)      | Ysgol Bro Tryweryn Ofsted Rating: Good   Pupils:0   Distance:9.59              |         | <b>✓</b>     |              |         |         |
| 16       | Ysgol Dinas Bran Ofsted Rating: Adequate   Pupils:0   Distance:9.89            |         |              | $\checkmark$ |         |         |