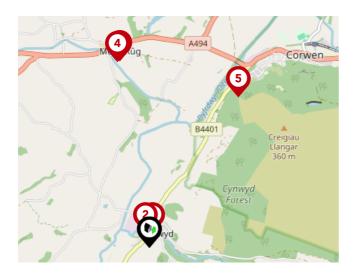

## **Schools**

|          |                                                                          | Nursery | Primary      | Secondary    | College | Private |
|----------|--------------------------------------------------------------------------|---------|--------------|--------------|---------|---------|
| <b>①</b> | Ysgol Bro Dyfrdwy Ofsted Rating: Good   Pupils:0   Distance:0.16         |         | $\checkmark$ |              |         |         |
| 2        | Ysgol Llawr Y Betws Ofsted Rating: Not Rated   Pupils:0   Distance:2.25  |         | <b>✓</b>     |              |         |         |
| 3        | Ysgol Caer Drewyn Ofsted Rating: Good   Pupils:0   Distance:2.45         |         | $\checkmark$ |              |         |         |
| 4        | The Branas School Ofsted Rating: Not Rated   Pupils:0   Distance:2.63    |         | $\checkmark$ | $\checkmark$ |         |         |
| 5        | Ysgol Bro Elwern Ofsted Rating: Good   Pupils:0   Distance:3.66          |         | <b>▽</b>     |              |         |         |
| 6        | Ysgol Gynradd Carrog Ofsted Rating: Not Rated   Pupils:0   Distance:3.91 |         | $\checkmark$ |              |         |         |
| 7        | Ysgol Betws Gwerful Goch Ofsted Rating: Good   Pupils:0   Distance:3.99  |         | <b>✓</b>     |              |         |         |
| 8        | Ysgol Ffridd y LLyn Ofsted Rating: Good   Pupils:0   Distance:5.77       |         | $\checkmark$ |              |         |         |