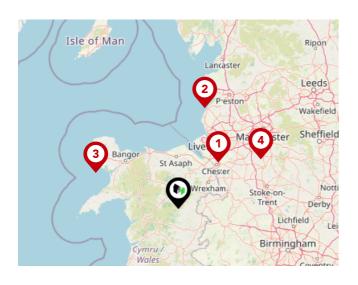

#### Airports/Helipads

| Pin | Name               | Distance    |  |
|-----|--------------------|-------------|--|
| 1   | Speke              | 34.85 miles |  |
| 2   | Highfield          | 58.71 miles |  |
| 3   | Penrhyn            | 51.14 miles |  |
| 4   | Manchester Airport | 54.71 miles |  |