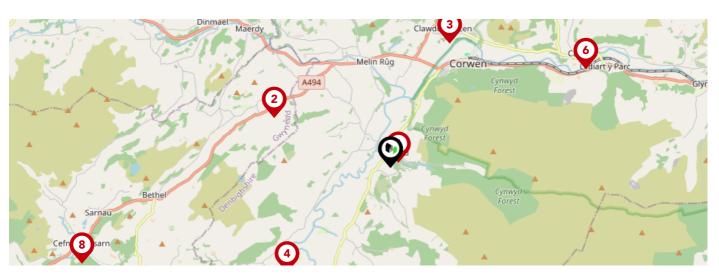

## **Schools**

|          |                                                                          | Nursery | Primary      | Secondary    | College | Private |
|----------|--------------------------------------------------------------------------|---------|--------------|--------------|---------|---------|
| <b>①</b> | Ysgol Bro Dyfrdwy Ofsted Rating: Good   Pupils:0   Distance:0.16         |         | $\checkmark$ |              |         |         |
| 2        | Ysgol Llawr Y Betws Ofsted Rating: Not Rated   Pupils:0   Distance:2.25  |         | <b>✓</b>     |              |         |         |
| 3        | Ysgol Caer Drewyn Ofsted Rating: Good   Pupils:0   Distance:2.45         |         | $\checkmark$ |              |         |         |
| 4        | The Branas School Ofsted Rating: Not Rated   Pupils:0   Distance:2.63    |         | $\checkmark$ | $\checkmark$ |         |         |
| 5        | Ysgol Bro Elwern Ofsted Rating: Good   Pupils:0   Distance:3.66          |         | <b>▽</b>     |              |         |         |
| 6        | Ysgol Gynradd Carrog Ofsted Rating: Not Rated   Pupils:0   Distance:3.91 |         | $\checkmark$ |              |         |         |
| 7        | Ysgol Betws Gwerful Goch Ofsted Rating: Good   Pupils:0   Distance:3.99  |         | <b>✓</b>     |              |         |         |
| 8        | Ysgol Ffridd y LLyn Ofsted Rating: Good   Pupils:0   Distance:5.77       |         | $\checkmark$ |              |         |         |