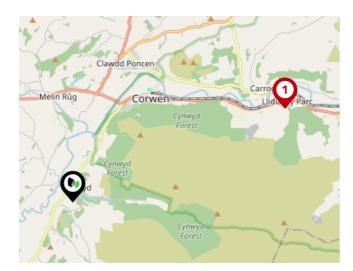

## **Schools**

|          |                                                                          | Nursery | Primary      | Secondary    | College | Private |
|----------|--------------------------------------------------------------------------|---------|--------------|--------------|---------|---------|
| <b>①</b> | Ysgol Bro Dyfrdwy Ofsted Rating: Good   Pupils:0   Distance:0.16         |         | $\checkmark$ |              |         |         |
| 2        | Ysgol Llawr Y Betws Ofsted Rating: Not Rated   Pupils:0   Distance:2.25  |         | <b>✓</b>     |              |         |         |
| 3        | Ysgol Caer Drewyn Ofsted Rating: Good   Pupils:0   Distance:2.45         |         | $\checkmark$ |              |         |         |
| 4        | The Branas School Ofsted Rating: Not Rated   Pupils:0   Distance:2.63    |         | $\checkmark$ | $\checkmark$ |         |         |
| 5        | Ysgol Bro Elwern Ofsted Rating: Good   Pupils:0   Distance:3.66          |         | <b>▽</b>     |              |         |         |
| 6        | Ysgol Gynradd Carrog Ofsted Rating: Not Rated   Pupils:0   Distance:3.91 |         | $\checkmark$ |              |         |         |
| 7        | Ysgol Betws Gwerful Goch Ofsted Rating: Good   Pupils:0   Distance:3.99  |         | <b>✓</b>     |              |         |         |
| 8        | Ysgol Ffridd y LLyn Ofsted Rating: Good   Pupils:0   Distance:5.77       |         | $\checkmark$ |              |         |         |