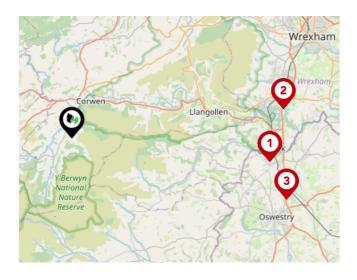

#### National Rail Stations

| Pin | Name                 | Distance    |
|-----|----------------------|-------------|
| 1   | Chirk Rail Station   | 14.29 miles |
| 2   | Ruabon Rail Station  | 15.27 miles |
| 3   | Gobowen Rail Station | 16.01 miles |